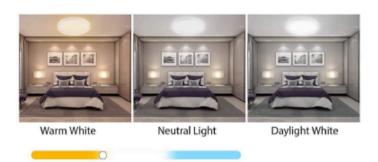

ction box. It offers 3CCT tunable capability, allowing you to adjust the color temperature for the desired ambiance. Additionally, it is dimmable, giving you control over the brightness. Experience the perfect lighting solution that is both stylish and efficient.

#### Model: CGLR2411123CYG

Optical:

CCT: 3CCT, 3000K/4000K/5000K Lumen out put: 2700LM High Brightness

Lumen Efficacy: 113 LM/W

LED Type: SMD2835 / 56PCS

CRI: >80

**Electrical:** 

Rated Power: 24W

Input voltage: AC 120V / 60Hz

Beam angle: 120·

Power factor/THD/PE: >90% / <30 / 70%

Life:

Lumen maintenance : 50,000hrs Warranty: 2 Years

General:

Dimmable Solution: Triac (UL)
IP: IP20
Operating temperature: 4°F to 104°
Finish color Availability: White
Certification: cETLus



















# Wide Application













#### Front light color temperature 3000K 4000K and 5000K adjustable