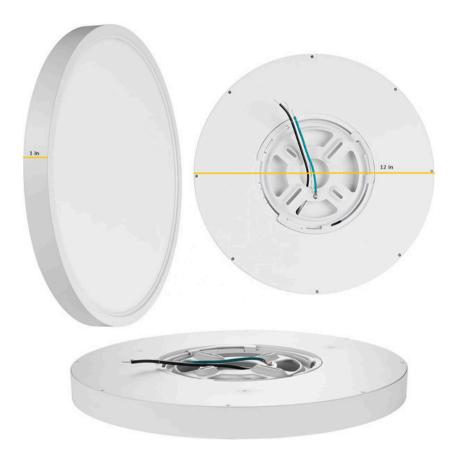

#### **Description:**

Introducing our sleek LED Ceiling Surface Mount Light, a perfect blend of style and functionality. With its slim design, this light fixture seamlessly integrates into any space, fitting neatly on a standard ceiling junction box. It offers 3CCT tunable capability, allowing you to adjust the color temperature for the desired ambiance. Additionally, it is dimmable, giving you control over the brightness. Experience the perfect lighting solution that is both stylish and efficient.

#### Model: CGLR2411123CYG

Optical:

CCT: 3CCT, 3000K/4000K/5000K Lumen out put: 2700LM High Brightness

Lumen Efficacy: 113 LM/W

LED Type: SMD2835 / 56PCS

CRI: >80

**Electrical:** 

Rated Power: 24W