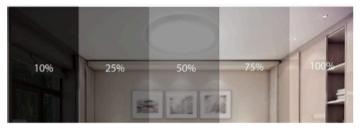

Input voltage: AC 120V / 60Hz

Beam angle: 120·

Power factor/THD/PE: >90% / <30 / 70%

Life:

Lumen maintenance : 50,000hrs Warranty: 2 Years

General:

Dimmable Solution: Triac (UL)
IP: IP20
Operating temperature: 4°F to 104°
Finish color Availability: White
Certification: cETLus