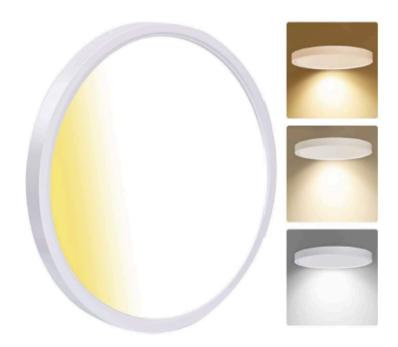

ng junction box. It offers 3CCT tunable capability, allowing you to adjust the color temperature for the desired ambiance. Additionally, it is dimmable, giving you control over the brightness. Experience the perfect lighting solution that is both stylish and efficient.

#### Model: CGLR2411123CYG

Optical:

CCT: 3CCT, 3000K/4000K/5000K Lumen out put: 2700LM High Brightness

Lumen Efficacy: 113 LM/W

LED Type: SMD2835 / 56PCS

CRI: >80

**Electrical:** 

Rated Power: 24W

Input voltage: AC 120V / 60Hz

Beam angle: 120·

Power factor/THD/PE: >90% / <30 / 70%

Life:

Lumen maintenance : 50,000hrs Warranty: 2 Years

General:

Dimmable Solution: Triac (UL)
IP: IP20
Operating temperature: 4°F to 104°
Finish color Availability: White
Certification: cETLus



















# Wide Application













#### Front light color temperature 3000K 4000K and 5000K adjustable