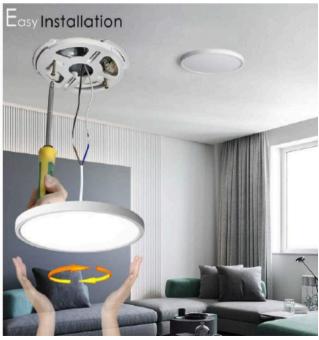

#### **Description:**

Introducing our sleek LED Ceiling Surface Mount Light, a perfect blend of style and functionality. With its slim design, this light fixture seamlessly integrates into any space, fitting neatly on a standard ceiling junction box. It offers 3CCT tunable capability, allowing you to adjust the color temperature for the desired ambiance. Additionally, it is dimmable, giving you control over the brightness. Experience the perfect lighting solution that is both stylish and efficient.