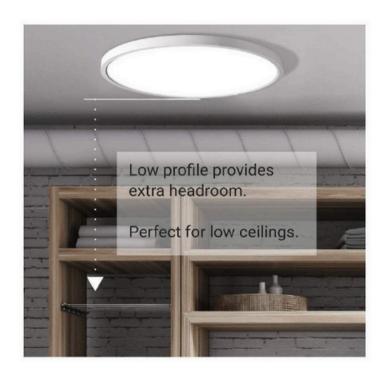

#### **Description:**

Introducing our sleek LED Ceiling Surface Mount Light, a perfect blend of style and functionality. With its slim design, this light fixture seamlessly integrates into any space, fitting neatly on a standard ceiling junction box. It offers 3CCT tunable capability, allowing you to adjust the color temperature for the desired ambiance. Additionally, it is dimmable, giving you control over the brightness. Experience the perfect lighting solution that is both stylish and efficient.