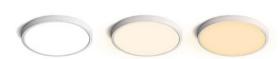

pace, fitting neatly on a standard ceiling junction box. It offers 3CCT tunable capability, allowing you to adjust the color temperature for the desired ambiance. Additionally, it is dimmable, giving you control over the brightness. Experience the perfect lighting solution that is both stylish and efficient.

#### Model: CGLR2411123CYG

Optical:

CCT: 3CCT, 3000K/4000K/5000K Lumen out put: 2700LM High Brightness

Lumen Efficacy: 113 LM/W

LED Type: SMD2835 / 56PCS

CRI: >80

**Electrical:** 

Rated Power: 24W

Input voltage: AC 120V / 60Hz

Beam angle: 120·

Power factor/THD/PE: >90% / <30 / 70%

Life:

Lumen maintenance : 50,000hrs Warranty: 2 Years

General:

Dimmable Solution: Triac (UL)
IP: IP20
Operating temperature: 4°F to 104°
Finish color Availability: White
Certification: cETLus



















# Wide Application













#### Front light color temperature 3000K 4000K and 5000K adjustable