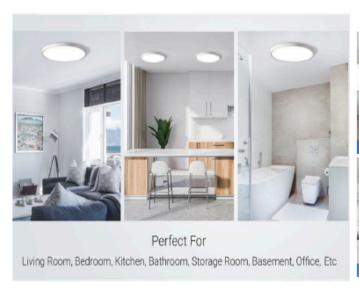

atly on a standard ceiling junction box. It offers 3CCT tunable capability, allowing you to adjust the color temperature for the desired ambiance. Additionally, it is dimmable, giving you control over the brightness. Experience the perfect lighting solution that is both stylish and efficient.

#### Model: CGLR2411123CYG

Optical:

CCT: 3CCT, 3000K/4000K/5000K Lumen out put: 2700LM High Brightness

Lumen Efficacy: 113 LM/W

LED Type: SMD2835 / 56PCS

CRI: >80

**Electrical:** 

Rated Power: 24W

Input voltage: AC 120V / 60Hz

Beam angle: 120·

Power factor/THD/PE: >90% / <30 / 70%

Life:

Lumen maintenance : 50,000hrs Warranty: 2 Years

General:

Dimmable Solution: Triac (UL)
IP: IP20
Operating temperature: 4°F to 104°
Finish color Availability: White
Certification: cETLus



















# Wide Application













#### Front light color temperature 3000K 4000K and 5000K adjustable