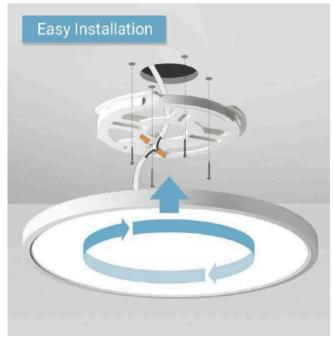

#### **Description:**

Introducing our sleek LED Ceiling Surface Mount Light, a perfect blend of style and functionality. With its slim design, this light fixture seamlessly integrates into any space, fitting neatly on a standard ceiling junction box. It offers 3CCT tunable capability, allowing you to adjust the color temperature for the desired ambiance. Additionally, it is dimmable, giving you control over the brightness. Experience the perfect lighting solution that is both stylish and efficient.