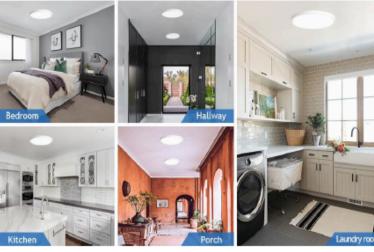

ling junction box. It offers 3CCT tunable capability, allowing you to adjust the color temperature for the desired ambiance. Additionally, it is dimmable, giving you control over the brightness. Experience the perfect lighting solution that is both stylish and efficient.

#### Model: CGLR2411123CYG

Optical:

CCT: 3CCT, 3000K/4000K/5000K Lumen out put: 2700LM High Brightness

Lumen Efficacy: 113 LM/W

LED Type: SMD2835 / 56PCS

CRI: >80

**Electrical:** 

Rated Power: 24W

Input voltage: AC 120V / 60Hz

Beam angle: 120·

Power factor/THD/PE: >90% / <30 / 70%

Life:

Lumen maintenance : 50,000hrs Warranty: 2 Years

General:

Dimmable Solution: Triac (UL)
IP: IP20
Operating temperature: 4°F to 104°
Finish color Availability: White
Certification: cETLus



















# Wide Application













#### Front light color temperature 3000K 4000K and 5000K adjustable