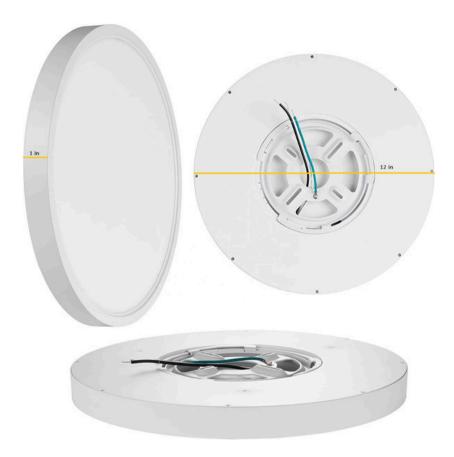

Model: CGLRS2511125CWHM

Optical:

CCT: 3CCT, 3000K/4000K/5000K Lumen out put: 2700LM High Brightness

Lumen Efficacy: 113 LM/W

LED Type: SMD2835 / 56PCS

CRI: >80

**Electrical:** 

Rated Power: 24W

Input voltage: AC 120V / 60Hz

Beam angle: 120.

Power factor/THD/PE: >90% / <30 / 70%

Life:

Lumen maintenance : 50,000hrs Warranty: 2 Years

General:

Dimmable Solution: Triac (UL)
IP: IP20
Operating temperature: 4°F to 104°

Finish color Availability: White Certification: cETLus