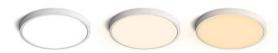

pace, fitting neatly on a standard ceiling junction box. It offers 3CCT tunable capability, allowing you to adjust the color temperature for the desired ambiance. Additionally, it is dimmable, giving you control over the brightness. Experience the perfect lighting solution that is both stylish and efficient.

Model: CGLRS2511125CWHM

Optical:

CCT: 3CCT, 3000K/4000K/5000K Lumen out put: 2700LM High Brightness

Lumen Efficacy: 113 LM/W

LED Type: SMD2835 / 56PCS

CRI: >80

**Electrical:** 

Rated Power: 24W

Input voltage: AC 120V / 60Hz

Beam angle: 120.

Power factor/THD/PE: >90% / <30 / 70%

Life:

Lumen maintenance : 50,000hrs Warranty: 2 Years

General:

Dimmable Solution: Triac (UL)
IP: IP20
Operating temperature: 4°F to 104°

Finish color Availability: White Certification: cETLus





















# Wide Application













#### Front light color temperature 3000K 4000K and 5000K adjustable