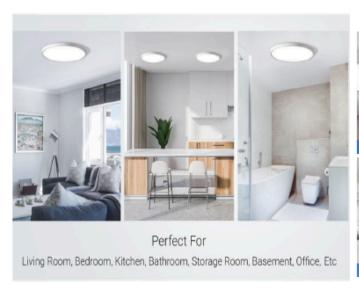

atly on a standard ceiling junction box. It offers 3CCT tunable capability, allowing you to adjust the color temperature for the desired ambiance. Additionally, it is dimmable, giving you control over the brightness. Experience the perfect lighting solution that is both stylish and efficient.

Model: CGLRS2511125CWHM

Optical:

CCT: 3CCT, 3000K/4000K/5000K Lumen out put: 2700LM High Brightness

Lumen Efficacy: 113 LM/W

LED Type: SMD2835 / 56PCS

CRI: >80

**Electrical:** 

Rated Power: 24W

Input voltage: AC 120V / 60Hz

Beam angle: 120.

Power factor/THD/PE: >90% / <30 / 70%

Life:

Lumen maintenance : 50,000hrs Warranty: 2 Years

General:

Dimmable Solution: Triac (UL)
IP: IP20
Operating temperature: 4°F to 104°

Finish color Availability: White Certification: cETLus





















# Wide Application













#### Front light color temperature 3000K 4000K and 5000K adjustable