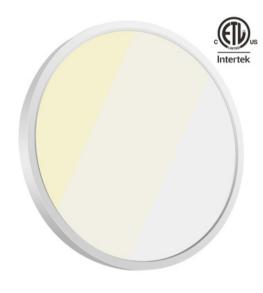

#### Front light color temperature 3000K 4000K and 5000K adjustable

Model: CGLRS2511125CWHM

Optical:

CCT: 3CCT, 3000K/4000K/5000K Lumen out put: 2700LM High Brightness

Lumen Efficacy: 113 LM/W

LED Type: SMD2835 / 56PCS

CRI: >80

**Electrical:** 

Rated Power: 24W