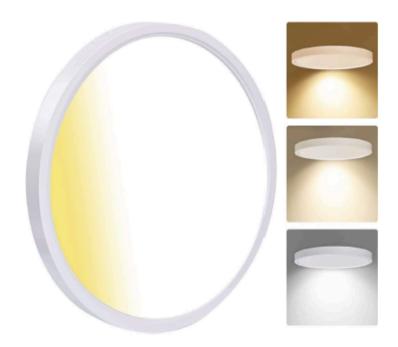

#### Front light color temperature 3000K 4000K and 5000K adjustable

Model: CGLRS2511125CWHM

Optical:

CCT: 3CCT, 3000K/4000K/5000K Lumen out put: 2700LM High Brightness

Lumen Efficacy: 113 LM/W

LED Type: SMD2835 / 56PCS

CRI: >80

**Electrical:** 

Rated Power: 24W