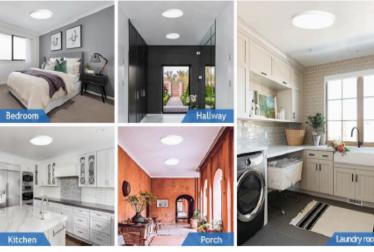

ling junction box. It offers 3CCT tunable capability, allowing you to adjust the color temperature for the desired ambiance. Additionally, it is dimmable, giving you control over the brightness. Experience the perfect lighting solution that is both stylish and efficient.

Model: CGLRS2511125CWHM

Optical:

CCT: 3CCT, 3000K/4000K/5000K Lumen out put: 2700LM High Brightness

Lumen Efficacy: 113 LM/W

LED Type: SMD2835 / 56PCS

CRI: >80

**Electrical:** 

Rated Power: 24W

Input voltage: AC 120V / 60Hz

Beam angle: 120.

Power factor/THD/PE: >90% / <30 / 70%

Life:

Lumen maintenance : 50,000hrs Warranty: 2 Years

General:

Dimmable Solution: Triac (UL)
IP: IP20
Operating temperature: 4°F to 104°

Finish color Availability: White Certification: cETLus





















# Wide Application













#### Front light color temperature 3000K 4000K and 5000K adjustable