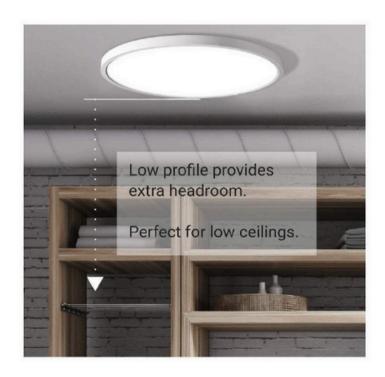

#### **Description:**

Introducing our sleek LED Ceiling Surface Mount Light, a perfect blend of style and functionality. With its slim design, this light fixture seamlessly integrates into any space, fitting neatly on a standard ceiling junction box. It offers 3CCT tunable capability, allowing you to adjust the color temperature for the desired ambiance. Additionally, it is dimmable, giving you control over the brightness. Experience the perfect lighting solution that is both stylish and efficient.

# Wide Application