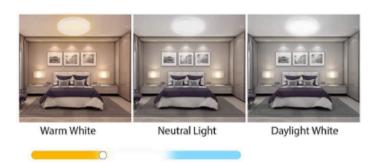

#### Front light color temperature 3000K 4000K and 5000K adjustable

Model: CGLRS2511125CWHM

Optical:

CCT: 3CCT, 3000K/4000K/5000K Lumen out put: 2700LM High Brightness

Lumen Efficacy: 113 LM/W

LED Type: SMD2835 / 56PCS

CRI: >80

**Electrical:** 

Rated Power: 24W