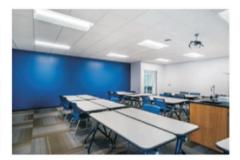

it ideal for high-traffic areas. Installation is quick and effortless, allowing for minimal disruption to your workspace. LED Troffer Lights meet stringent safety standards, having passed the Antiflame Spread Test and achieved Class B recognition under the National Fire Protection Life Safety Code 101.





### Optical:

 Lumen efficacy :
 125LM/W

 LED Type:
 SMD 2835

 CRI:
 ≥80

#### **Electrical:**

Power Tunable: 25 W - 50W

CCT Tunable Series: 3500K /4000K / 5000K Input voltage: 120-277Vac or 120-347Vac

Power factor: >0.9 THD: <20%

### Life:

Lumen maintenance: 50,000 hrs Warranty: 2 Years



Dimmable: 0-10V Finish color Availability: White

Material: Plastic Frame + PC

Certification: UL





















# PRODUCT STRCTURE



# **DIMENSION:**









## **APPLICATIONS**







# LUMINARE PHOTOMETRIC TEST REPORT



23.74x23.74inch 35W 5000K













## ORDERING INFORMATION



**Example: PLLST-22-UNV** 

| Model No.   | Watts(W) | Input Voltage                        | Efficacy | сст(к)         | Size(inch)       |
|-------------|----------|--------------------------------------|----------|----------------|------------------|
| 2X2:PLLST22 | 25-30-35 | AC120-277V : UNV<br>AC120-347V : 347 | 125LM/W  | 3500-4000-5000 | 23.74*23.74*3.0  |
| 1X4:PLLST14 | 25-30-35 | AC120-277V : UNV<br>AC120-347V : 347 | 125LM/W  | 3500-4000-5000 | 47.76*11.93*2.95 |
| 2X4:PLLST24 | 30-40-50 | AC120-277V :UNV<br>AC120-347V :347   | 125LM/W  | 3500-4000-5000 | 47.76*23.74*3.0  |