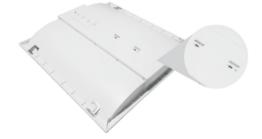

ssive 125 lm/w output. The durable plastic material ensures long-lasting performance, making it ideal for high-traffic areas. Installation is quick and effortless, allowing for minimal disruption to your workspace. LED Troffer Lights meet stringent safety standards, having passed the Antiflame Spread Test and achieved Class B recognition under the National Fire Protection Life Safety Code 101.





### Optical:

 Lumen efficacy :
 125LM/W

 LED Type:
 SMD 2835

 CRI:
 ≥80

#### **Electrical:**

Power Tunable: 25 W - 50W

CCT Tunable Series: 3500K /4000K / 5000K Input voltage: 120-277Vac or 120-347Vac

Power factor: >0.9 THD: <20%

### Life:

Lumen maintenance: 50,000 hrs Warranty: 2 Years



Dimmable: 0-10V Finish color Availability: White

Material: Plastic Frame + PC

Certification: UL





















# PRODUCT STRCTURE



# **DIMENSION:**









## **APPLICATIONS**







# LUMINARE PHOTOMETRIC TEST REPORT



23.74x23.74inch 35W 5000K













## ORDERING INFORMATION



**Example: PLLST-22-UNV** 

| Model No.   | Watts(W) | Input Voltage                        | Efficacy | сст(к)         | Size(inch)       |
|-------------|----------|--------------------------------------|----------|----------------|------------------|
| 2X2:PLLST22 | 25-30-35 | AC120-277V : UNV<br>AC120-347V : 347 | 125LM/W  | 3500-4000-5000 | 23.74*23.74*3.0  |
| 1X4:PLLST14 | 25-30-35 | AC120-277V : UNV<br>AC120-347V : 347 | 125LM/W  | 3500-4000-5000 | 47.76*11.93*2.95 |
| 2X4:PLLST24 | 30-40-50 | AC120-277V :UNV<br>AC120-347V :347   | 125LM/W  | 3500-4000-5000 | 47.76*23.74*3.0  |