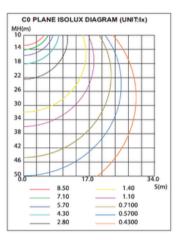

ss, allowing for minimal disruption to your workspace. LED Troffer Lights meet stringent safety standards, having passed the Antiflame Spread Test and achieved Class B recognition under the National Fire Protection Life Safety Code 101.





### Optical:

 Lumen efficacy :
 125LM/W

 LED Type:
 SMD 2835

 CRI:
 ≥80

#### **Electrical:**

Power Tunable: 25 W - 50W

CCT Tunable Series: 3500K /4000K / 5000K Input voltage: 120-277Vac or 120-347Vac

Power factor: >0.9 THD: <20%

### Life:

Lumen maintenance: 50,000 hrs Warranty: 2 Years



Dimmable: 0-10V Finish color Availability: White

Material: Plastic Frame + PC

Certification: UL





















# PRODUCT STRCTURE



# **DIMENSION:**









## **APPLICATIONS**







# LUMINARE PHOTOMETRIC TEST REPORT



23.74x23.74inch 35W 5000K













## ORDERING INFORMATION



**Example: PLLST-22-UNV** 

| Model No.   | Watts(W) | Input Voltage                        | Efficacy | сст(к)         | Size(inch)       |
|-------------|----------|--------------------------------------|----------|----------------|------------------|
| 2X2:PLLST22 | 25-30-35 | AC120-277V : UNV<br>AC120-347V : 347 | 125LM/W  | 3500-4000-5000 | 23.74*23.74*3.0  |
| 1X4:PLLST14 | 25-30-35 | AC120-277V : UNV<br>AC120-347V : 347 | 125LM/W  | 3500-4000-5000 | 47.76*11.93*2.95 |
| 2X4:PLLST24 | 30-40-50 | AC120-277V :UNV<br>AC120-347V :347   | 125LM/W  | 3500-4000-5000 | 47.76*23.74*3.0  |