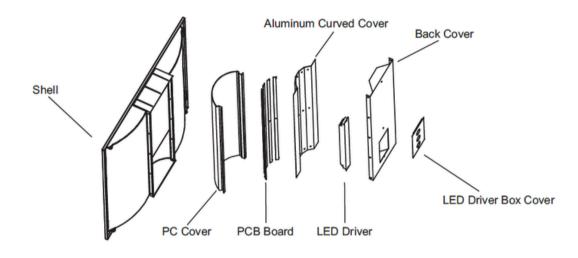

ic material ensures long-lasting performance, making it ideal for high-traffic areas. Installation is quick and effortless, allowing for minimal disruption to your workspace. LED Troffer Lights meet stringent safety standards, having passed the Antiflame Spread Test and achieved Class B recognition under the National Fire Protection Life Safety Code 101.





### Optical:

 Lumen efficacy :
 125LM/W

 LED Type:
 SMD 2835

 CRI:
 ≥80

#### **Electrical:**

Power Tunable: 25 W - 50W

CCT Tunable Series: 3500K /4000K / 5000K Input voltage: 120-277Vac or 120-347Vac

Power factor: >0.9 THD: <20%

### Life:

Lumen maintenance: 50,000 hrs Warranty: 2 Years



Dimmable: 0-10V Finish color Availability: White

Material: Plastic Frame + PC

Certification: UL





















# PRODUCT STRCTURE



# **DIMENSION:**









## **APPLICATIONS**







# LUMINARE PHOTOMETRIC TEST REPORT



23.74x23.74inch 35W 5000K













## ORDERING INFORMATION



**Example: PLLST-22-UNV** 

| Model No.   | Watts(W) | Input Voltage                        | Efficacy | сст(к)         | Size(inch)       |
|-------------|----------|--------------------------------------|----------|----------------|------------------|
| 2X2:PLLST22 | 25-30-35 | AC120-277V : UNV<br>AC120-347V : 347 | 125LM/W  | 3500-4000-5000 | 23.74*23.74*3.0  |
| 1X4:PLLST14 | 25-30-35 | AC120-277V : UNV<br>AC120-347V : 347 | 125LM/W  | 3500-4000-5000 | 47.76*11.93*2.95 |
| 2X4:PLLST24 | 30-40-50 | AC120-277V :UNV<br>AC120-347V :347   | 125LM/W  | 3500-4000-5000 | 47.76*23.74*3.0  |