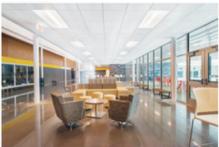

g it ideal for high-traffic areas. Installation is quick and effortless, allowing for minimal disruption to your workspace. LED Troffer Lights meet stringent safety standards, having passed the Antiflame Spread Test and achieved Class B recognition under the National Fire Protection Life Safety Code 101.





### Optical:

 Lumen efficacy :
 125LM/W

 LED Type:
 SMD 2835

 CRI:
 ≥80

#### **Electrical:**

Power Tunable: 25 W - 50W

CCT Tunable Series: 3500K /4000K / 5000K Input voltage: 120-277Vac or 120-347Vac

Power factor: >0.9 THD: <20%

### Life:

Lumen maintenance: 50,000 hrs Warranty: 2 Years



Dimmable: 0-10V Finish color Availability: White

Material: Plastic Frame + PC

Certification: UL





















# PRODUCT STRCTURE



# **DIMENSION:**









## **APPLICATIONS**







# LUMINARE PHOTOMETRIC TEST REPORT



23.74x23.74inch 35W 5000K













## ORDERING INFORMATION



**Example: PLLST-22-UNV** 

| Model No.   | Watts(W) | Input Voltage                        | Efficacy | сст(к)         | Size(inch)       |
|-------------|----------|--------------------------------------|----------|----------------|------------------|
| 2X2:PLLST22 | 25-30-35 | AC120-277V : UNV<br>AC120-347V : 347 | 125LM/W  | 3500-4000-5000 | 23.74*23.74*3.0  |
| 1X4:PLLST14 | 25-30-35 | AC120-277V : UNV<br>AC120-347V : 347 | 125LM/W  | 3500-4000-5000 | 47.76*11.93*2.95 |
| 2X4:PLLST24 | 30-40-50 | AC120-277V :UNV<br>AC120-347V :347   | 125LM/W  | 3500-4000-5000 | 47.76*23.74*3.0  |