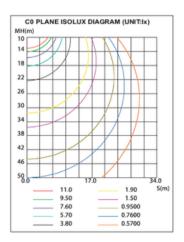

lowing for minimal disruption to your workspace. LED Troffer Lights meet stringent safety standards, having passed the Antiflame Spread Test and achieved Class B recognition under the National Fire Protection Life Safety Code 101.





### Optical:

 Lumen efficacy :
 125LM/W

 LED Type:
 SMD 2835

 CRI:
 ≥80

#### **Electrical:**

Power Tunable: 25 W - 50W

CCT Tunable Series: 3500K /4000K / 5000K Input voltage: 120-277Vac or 120-347Vac

Power factor: >0.9 THD: <20%

### Life:

Lumen maintenance: 50,000 hrs Warranty: 2 Years



Dimmable: 0-10V Finish color Availability: White

Material: Plastic Frame + PC

Certification: UL





















# PRODUCT STRCTURE



# **DIMENSION:**









## **APPLICATIONS**







# LUMINARE PHOTOMETRIC TEST REPORT



23.74x23.74inch 35W 5000K













## ORDERING INFORMATION



**Example: PLLST-22-UNV** 

| Model No.   | Watts(W) | Input Voltage                        | Efficacy | сст(к)         | Size(inch)       |
|-------------|----------|--------------------------------------|----------|----------------|------------------|
| 2X2:PLLST22 | 25-30-35 | AC120-277V : UNV<br>AC120-347V : 347 | 125LM/W  | 3500-4000-5000 | 23.74*23.74*3.0  |
| 1X4:PLLST14 | 25-30-35 | AC120-277V : UNV<br>AC120-347V : 347 | 125LM/W  | 3500-4000-5000 | 47.76*11.93*2.95 |
| 2X4:PLLST24 | 30-40-50 | AC120-277V :UNV<br>AC120-347V :347   | 125LM/W  | 3500-4000-5000 | 47.76*23.74*3.0  |