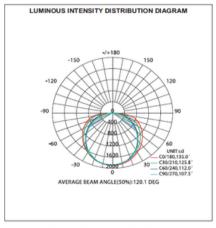

, allowing for minimal disruption to your workspace. LED Troffer Lights meet stringent safety standards, having passed the Antiflame Spread Test and achieved Class B recognition under the National Fire Protection Life Safety Code 101.





### Optical:

 Lumen efficacy :
 125LM/W

 LED Type:
 SMD 2835

 CRI:
 ≥80

#### **Electrical:**

Power Tunable: 25 W - 50W

CCT Tunable Series: 3500K /4000K / 5000K Input voltage: 120-277Vac or 120-347Vac

Power factor: >0.9 THD: <20%

### Life:

Lumen maintenance: 50,000 hrs Warranty: 2 Years



Dimmable: 0-10V Finish color Availability: White

Material: Plastic Frame + PC

Certification: UL





















# PRODUCT STRCTURE



# **DIMENSION:**









## **APPLICATIONS**







# LUMINARE PHOTOMETRIC TEST REPORT



23.74x23.74inch 35W 5000K













## ORDERING INFORMATION



**Example: PLLST-22-UNV** 

| Model No.   | Watts(W) | Input Voltage                        | Efficacy | сст(к)         | Size(inch)       |
|-------------|----------|--------------------------------------|----------|----------------|------------------|
| 2X2:PLLST22 | 25-30-35 | AC120-277V : UNV<br>AC120-347V : 347 | 125LM/W  | 3500-4000-5000 | 23.74*23.74*3.0  |
| 1X4:PLLST14 | 25-30-35 | AC120-277V : UNV<br>AC120-347V : 347 | 125LM/W  | 3500-4000-5000 | 47.76*11.93*2.95 |
| 2X4:PLLST24 | 30-40-50 | AC120-277V :UNV<br>AC120-347V :347   | 125LM/W  | 3500-4000-5000 | 47.76*23.74*3.0  |