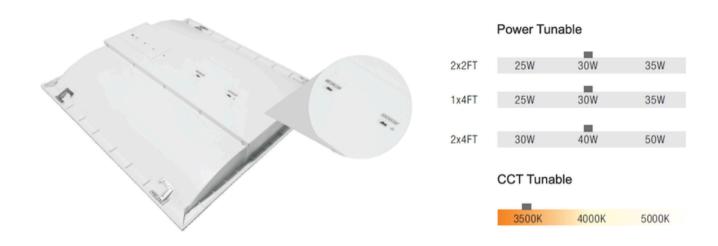

#### **Electrical:**

Power Tunable: 25 W - 50W

CCT Tunable Series: 3500K /4000K / 5000K Input voltage: 120-277Vac or 120-347Vac

Power factor: >0.9 THD: <20%

# PRODUCT STRCTURE