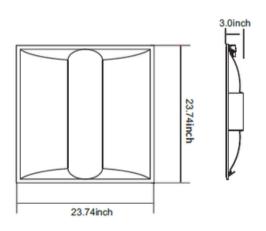

long-lasting performance, making it ideal for high-traffic areas. Installation is quick and effortless, allowing for minimal disruption to your workspace. LED Troffer Lights meet stringent safety standards, having passed the Antiflame Spread Test and achieved Class B recognition under the National Fire Protection Life Safety Code 101.





### Optical:

 Lumen efficacy :
 125LM/W

 LED Type:
 SMD 2835

 CRI:
 ≥80

#### **Electrical:**

Power Tunable: 25 W - 50W

CCT Tunable Series: 3500K /4000K / 5000K Input voltage: 120-277Vac or 120-347Vac

Power factor: >0.9 THD: <20%

### Life:

Lumen maintenance: 50,000 hrs Warranty: 2 Years



Dimmable: 0-10V Finish color Availability: White

Material: Plastic Frame + PC

Certification: UL





















# PRODUCT STRCTURE



# **DIMENSION:**









## **APPLICATIONS**







# LUMINARE PHOTOMETRIC TEST REPORT



23.74x23.74inch 35W 5000K













## ORDERING INFORMATION



**Example: PLLST-22-UNV** 

| Model No.   | Watts(W) | Input Voltage                        | Efficacy | сст(к)         | Size(inch)       |
|-------------|----------|--------------------------------------|----------|----------------|------------------|
| 2X2:PLLST22 | 25-30-35 | AC120-277V : UNV<br>AC120-347V : 347 | 125LM/W  | 3500-4000-5000 | 23.74*23.74*3.0  |
| 1X4:PLLST14 | 25-30-35 | AC120-277V : UNV<br>AC120-347V : 347 | 125LM/W  | 3500-4000-5000 | 47.76*11.93*2.95 |
| 2X4:PLLST24 | 30-40-50 | AC120-277V :UNV<br>AC120-347V :347   | 125LM/W  | 3500-4000-5000 | 47.76*23.74*3.0  |