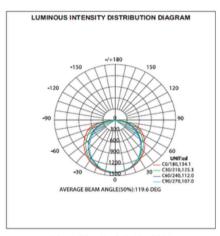

llation is quick and effortless, allowing for minimal disruption to your workspace. LED Troffer Lights meet stringent safety standards, having passed the Antiflame Spread Test and achieved Class B recognition under the National Fire Protection Life Safety Code 101.





### Optical:

 Lumen efficacy :
 125LM/W

 LED Type:
 SMD 2835

 CRI:
 ≥80

#### **Electrical:**

Power Tunable: 25 W - 50W

CCT Tunable Series: 3500K /4000K / 5000K Input voltage: 120-277Vac or 120-347Vac

Power factor: >0.9 THD: <20%

### Life:

Lumen maintenance: 50,000 hrs Warranty: 2 Years



Dimmable: 0-10V Finish color Availability: White

Material: Plastic Frame + PC

Certification: UL





















# PRODUCT STRCTURE



# **DIMENSION:**









## **APPLICATIONS**







# LUMINARE PHOTOMETRIC TEST REPORT



23.74x23.74inch 35W 5000K













## ORDERING INFORMATION



**Example: PLLST-22-UNV** 

| Model No.   | Watts(W) | Input Voltage                        | Efficacy | сст(к)         | Size(inch)       |
|-------------|----------|--------------------------------------|----------|----------------|------------------|
| 2X2:PLLST22 | 25-30-35 | AC120-277V : UNV<br>AC120-347V : 347 | 125LM/W  | 3500-4000-5000 | 23.74*23.74*3.0  |
| 1X4:PLLST14 | 25-30-35 | AC120-277V : UNV<br>AC120-347V : 347 | 125LM/W  | 3500-4000-5000 | 47.76*11.93*2.95 |
| 2X4:PLLST24 | 30-40-50 | AC120-277V :UNV<br>AC120-347V :347   | 125LM/W  | 3500-4000-5000 | 47.76*23.74*3.0  |