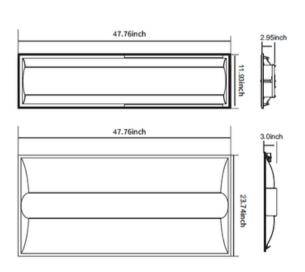

# **DIMENSION:**

## ORDERING INFORMATION

**Example: PLLST-22-UNV** 

| Model No.   | Watts(W) | Input Voltage                        | Efficacy | сст(к)         | Size(inch)       |
|-------------|----------|--------------------------------------|----------|----------------|------------------|
| 2X2:PLLST22 | 25-30-35 | AC120-277V : UNV<br>AC120-347V : 347 | 125LM/W  | 3500-4000-5000 | 23.74*23.74*3.0  |
| 1X4:PLLST14 | 25-30-35 | AC120-277V : UNV<br>AC120-347V : 347 | 125LM/W  | 3500-4000-5000 | 47.76*11.93*2.95 |
| 2X4:PLLST24 | 30-40-50 | AC120-277V :UNV<br>AC120-347V :347   | 125LM/W  | 3500-4000-5000 | 47.76*23.74*3.0  |