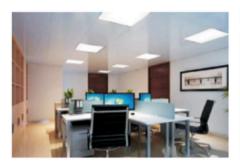

ing it ideal for high-traffic areas. Installation is quick and effortless, allowing for minimal disruption to your workspace. LED Troffer Lights meet stringent safety standards, having passed the Antiflame Spread Test and achieved Class B recognition under the National Fire Protection Life Safety Code 101.





### Optical:

 Lumen efficacy :
 125LM/W

 LED Type:
 SMD 2835

 CRI:
 ≥80

#### **Electrical:**

Power Tunable: 25 W - 50W

CCT Tunable Series: 3500K /4000K / 5000K Input voltage: 120-277Vac or 120-347Vac

Power factor: >0.9 THD: <20%

### Life:

Lumen maintenance: 50,000 hrs Warranty: 2 Years



Dimmable: 0-10V Finish color Availability: White

Material: Plastic Frame + PC

Certification: UL





















# PRODUCT STRCTURE



# **DIMENSION:**









## **APPLICATIONS**







# LUMINARE PHOTOMETRIC TEST REPORT



23.74x23.74inch 35W 5000K













## ORDERING INFORMATION



**Example: PLLST-22-UNV** 

| Model No.   | Watts(W) | Input Voltage                        | Efficacy | сст(к)         | Size(inch)       |
|-------------|----------|--------------------------------------|----------|----------------|------------------|
| 2X2:PLLST22 | 25-30-35 | AC120-277V : UNV<br>AC120-347V : 347 | 125LM/W  | 3500-4000-5000 | 23.74*23.74*3.0  |
| 1X4:PLLST14 | 25-30-35 | AC120-277V : UNV<br>AC120-347V : 347 | 125LM/W  | 3500-4000-5000 | 47.76*11.93*2.95 |
| 2X4:PLLST24 | 30-40-50 | AC120-277V :UNV<br>AC120-347V :347   | 125LM/W  | 3500-4000-5000 | 47.76*23.74*3.0  |