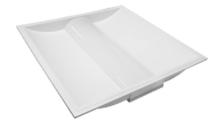

### **Description:**

Introducing LED Troffer Lights, designed to enhance both functionality and aesthetics in commercial spaces. Available in three versatile sizes 2' x 4', 1' x 4', and 2' x 2' these lights offer superior energy efficiency with an impressive 125 lm/w output. The durable plastic material ensures long-lasting performance, making it ideal for high-traffic areas. Installation is quick and effortless, allowing for minimal disruption to your workspace. LED Troffer Lights meet stringent safety standards, having passed the Antiflame Spread Test and achieved Class B recognition under the National Fire Protection Life Safety Code 101.





### Optical:

 Lumen efficacy :
 125LM/W

 LED Type:
 SMD 2835

 CRI:
 ≥80

#### **Electrical:**

Power Tunable: 25 W - 50W

CCT Tunable Series: 3500K /4000K / 5000K Input voltage: 120-277Vac or 120-347Vac

Power factor: >0.9 THD: <20%

### Life:

Lumen maintenance: 50,000 hrs Warranty: 2 Years



Dimmable: 0-10V Finish color Availability: White

Material: Plastic Frame + PC

Certification: UL





















# PRODUCT STRCTURE



# **DIMENSION:**









## **APPLICATIONS**







# LUMINARE PHOTOMETRIC TEST REPORT



23.74x23.74inch 35W 5000K













## ORDERING INFORMATION



**Example: PLLST-22-UNV** 

| Model No.   | Watts(W) | Input Voltage                        | Efficacy | сст(к)         | Size(inch)       |
|-------------|----------|----------------------------------