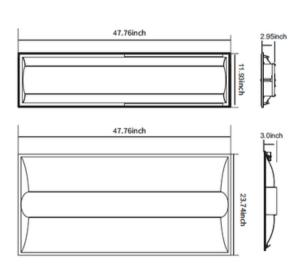

## **DIMENSION:**

### ORDERING INFORMATION

**Example: PLLST-22-UNV** 

| Model No.   | Watts(W) | Input Voltage                        | Efficacy | сст(к)         | Size(inch)       |
|-------------|----------|--------------------------------------|----------|----------------|------------------|
| 2X2:PLLST22 | 25-30-35 | AC120-277V : UNV<br>AC120-347V : 347 | 125LM/W  | 3500-4000-5000 | 23.74*23.74*3.0  |
| 1X4:PLLST14 | 25-30-35 | AC120-277V : UNV<br>AC120-347V : 347 | 125LM/W  | 3500-4000-5000 | 47.76*11.93*2.95 |
| 2X4:PLLST24 | 30-40-50 | AC120-277V :UNV<br>AC120-347V :347   | 125LM/W  | 3500-4000-5000 | 47.76*23.74*3.0  |