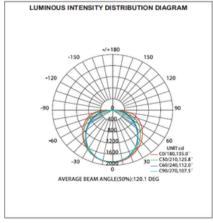

### LUMINARE PHOTOMETRIC TEST REPORT

23.74x23.74inch 35W 5000K

23.74x47.76inch 50W 5000K