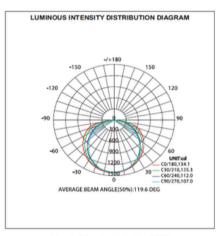

### LUMINARE PHOTOMETRIC TEST REPORT

23.74x23.74inch 35W 5000K

23.74x47.76inch 50W 5000K