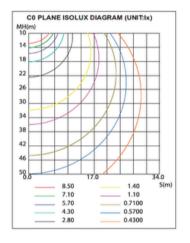

### LUMINARE PHOTOMETRIC TEST REPORT

23.74x23.74inch 35W 5000K

23.74x47.76inch 50W 5000K