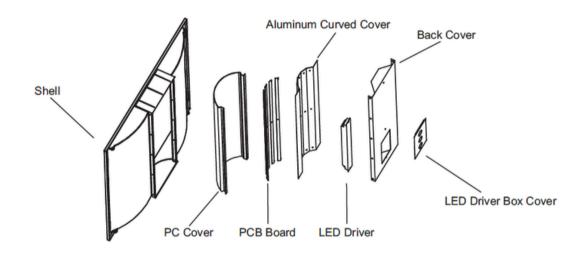

ures long-lasting performance, making it ideal for high-traffic areas. Installation is quick and effortless, allowing for minimal disruption to your workspace. LED Troffer Lights meet stringent safety standards, having passed the Antiflame Spread Test and achieved Class B recognition under the National Fire Protection Life Safety Code 101.

Model: PLLST



#### Optical:

 Lumen efficacy :
 125LM/W

 LED Type:
 SMD 2835

 CRI:
 ≥80

#### **Electrical:**

Power Tunable: 25 W - 50W

CCT Tunable Series: 3500K /4000K / 5000K Input voltage: 120-277Vac or 120-347Vac

Power factor: >0.9 THD: <20%

#### Life:

Lumen maintenance: 50,000 hrs Warranty: 2 Years



Dimmable: 0-10V Finish color Availability: White

Material: Plastic Frame + PC

Certification: UL





















## PRODUCT STRCTURE



## **DIMENSION:**









### **APPLICATIONS**







### LUMINARE PHOTOMETRIC TEST REPORT



23.74x23.74inch 35W 5000K





23.74x47.76inch 50W 5000K







### ORDERING INFORMATION



**Example: PLLST-22-UNV** 

| Model No.   | Watts(W) | Input Voltage                        | Efficacy | сст(к)         | Size(inch)       |
|-------------|----------|--------------------------------------|----------|----------------|------------------|
| 2X2:PLLST22 | 25-30-35 | AC120-277V : UNV<br>AC120-347V : 347 | 125LM/W  | 3500-4000-5000 | 23.74*23.74*3.0  |
| 1X4:PLLST14 | 25-30-35 | AC120-277V : UNV<br>AC120-347V : 347 | 125LM/W  | 3500-4000-5000 | 47.76*11.93*2.95 |
| 2X4:PLLST24 | 30-40-50 | AC120-277V :UNV<br>AC120-347V :347   | 125LM/W  | 3500-4000-5000 | 47.76*23.74*3.0  |