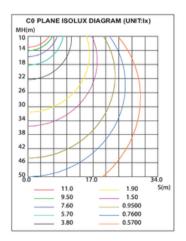

### LUMINARE PHOTOMETRIC TEST REPORT

23.74x23.74inch 35W 5000K

23.74x47.76inch 50W 5000K