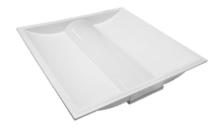

## PRODUCT STRCTURE

### **Description:**

Introducing LED Troffer Lights, designed to enhance both functionality and aesthetics in commercial spaces. Available in three versatile sizes 2' x 4', 1' x 4', and 2' x 2' these lights offer superior energy efficiency with an impressive 125 lm/w output. The durable plastic material ensures long-lasting performance, making it ideal for high-traffic areas. Installation is quick and effortless, allowing for minimal disruption to your workspace. LED Troffer Lights meet stringent safety standards, having passed the Antiflame Spread Test and achieved Class B recognition under the National Fire Protection Life Safety Code 101.