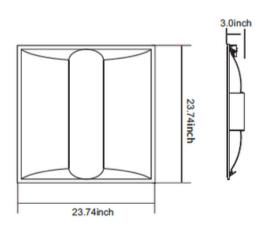

## **DIMENSION:**

### ORDERING INFORMATION

**Example: PLLST-22-UNV** 

| Model No.   | Watts(W) | Input Voltage                        | Efficacy | сст(к)         | Size(inch)       |
|-------------|----------|--------------------------------------|----------|----------------|------------------|
| 2X2:PLLST22 | 25-30-35 | AC120-277V : UNV<br>AC120-347V : 347 | 125LM/W  | 3500-4000-5000 | 23.74*23.74*3.0  |
| 1X4:PLLST14 | 25-30-35 | AC120-277V : UNV<br>AC120-347V : 347 | 125LM/W  | 3500-4000-5000 | 47.76*11.93*2.95 |
| 2X4:PLLST24 | 30-40-50 | AC120-277V :UNV<br>AC120-347V :347   | 125LM/W  | 3500-4000-5000 | 47.76*23.74*3.0  |