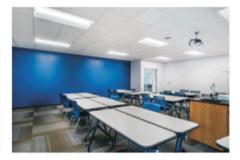

-traffic areas. Installation is quick and effortless, allowing for minimal disruption to your workspace. LED Troffer Lights meet stringent safety standards, having passed the Antiflame Spread Test and achieved Class B recognition under the National Fire Protection Life Safety Code 101.

Model: PLLST



#### Optical:

 Lumen efficacy :
 125LM/W

 LED Type:
 SMD 2835

 CRI:
 ≥80

#### **Electrical:**

Power Tunable: 25 W - 50W

CCT Tunable Series: 3500K /4000K / 5000K Input voltage: 120-277Vac or 120-347Vac

Power factor: >0.9 THD: <20%

#### Life:

Lumen maintenance: 50,000 hrs Warranty: 2 Years



Dimmable: 0-10V Finish color Availability: White

Material: Plastic Frame + PC

Certification: UL





















## PRODUCT STRCTURE



## **DIMENSION:**









### **APPLICATIONS**







### LUMINARE PHOTOMETRIC TEST REPORT



23.74x23.74inch 35W 5000K





23.74x47.76inch 50W 5000K







### ORDERING INFORMATION



**Example: PLLST-22-UNV** 

| Model No.   | Watts(W) | Input Voltage                        | Efficacy | сст(к)         | Size(inch)       |
|-------------|----------|--------------------------------------|----------|----------------|------------------|
| 2X2:PLLST22 | 25-30-35 | AC120-277V : UNV<br>AC120-347V : 347 | 125LM/W  | 3500-4000-5000 | 23.74*23.74*3.0  |
| 1X4:PLLST14 | 25-30-35 | AC120-277V : UNV<br>AC120-347V : 347 | 125LM/W  | 3500-4000-5000 | 47.76*11.93*2.95 |
| 2X4:PLLST24 | 30-40-50 | AC120-277V :UNV<br>AC120-347V :347   | 125LM/W  | 3500-4000-5000 | 47.76*23.74*3.0  |