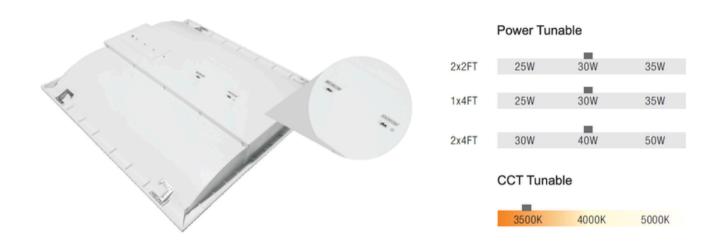

#### **Electrical:**

Power Tunable: 25 W - 50W

CCT Tunable Series: 3500K /4000K / 5000K Input voltage: 120-277Vac or 120-347Vac

Power factor: >0.9 THD: <20%

## PRODUCT STRCTURE