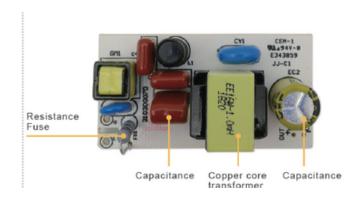

al:

 CCT:
 3CCT Tunable

 Lumen out put:
 560LM

 Lumen Efficacy:
 80LM/W

 LED Type:
 COB

 CRI:
 ≥80

**Electrical:** 

Rated Power: 7W

Input voltage: 100-130V 60HZ

Beam angle: 36°

Life:

Lumen maintenance: 50,000 Hours Warranty: 2 Years

General:

Dimmable Solution: 5%-100% dimming capability

IP44

Operating temperature: -40°C~40°C(-4°F~105°F)

Finish color Availability: White, Black

Certification: ETL, Energy Star, FCC

Type: IC



















# **LED GIMBALE DOWNLIGHT 3"**



#### **DRAWING**



# **IINSTALLATION**







# **LED GIMBALE DOWNLIGHT 3"**

#### **PHOTOMETRY**





Luminous Intensity Distribution Diagram - At 3000K:

Note: The Curves Indicate the illuminated Area and the Average illumination When the Luminaire is a Different Distance At 3000K

#### LED DRIVER: