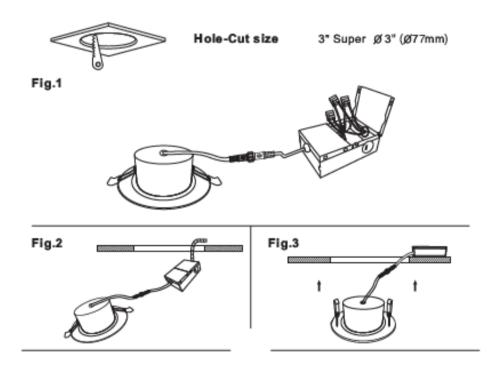

lighting fixture for recess retrofit application. It is a high performance, easy to install residential grade downlight solution that offers good light output, energy efficiency and stream lined design, Suitable for damp locations

Model: DNLG0700035CWHLP

Optical:

 CCT:
 3CCT Tunable

 Lumen out put:
 560LM

 Lumen Efficacy:
 80LM/W

 LED Type:
 COB

 CRI:
 ≥80

**Electrical:** 

Rated Power: 7W

Input voltage: 100-130V 60HZ

Beam angle: 36°

Life:

Lumen maintenance: 50,000 Hours Warranty: 2 Years

General:

Dimmable Solution: 5%-100% dimming capability

IP44

Operating temperature: -40°C~40°C(-4°F~105°F)

Finish color Availability: White, Black

Certification: ETL, Energy Star, FCC

Type: IC



















# **LED GIMBALE DOWNLIGHT 3"**



#### **DRAWING**



# **IINSTALLATION**







# **LED GIMBALE DOWNLIGHT 3"**

#### **PHOTOMETRY**





Luminous Intensity Distribution Diagram - At 3000K:

Note: The Curves Indicate the illuminated Area and the Average illumination When the Luminaire is a Different Distance At 3000K

#### LED DRIVER: