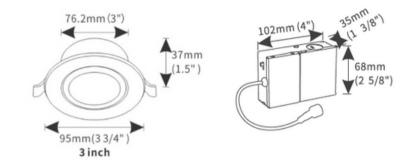

ownlight is a 7 watt 3" lighting fixture for recess retrofit application. It is a high performance, easy to install residential grade downlight solution that offers good light output, energy efficiency and stream lined design, Suitable for damp locations

Model: DNLG0700035CWHLP

Optical:

 CCT:
 3CCT Tunable

 Lumen out put:
 560LM

 Lumen Efficacy:
 80LM/W

 LED Type:
 COB

 CRI:
 ≥80

**Electrical:** 

Rated Power: 7W

Input voltage: 100-130V 60HZ

Beam angle: 36°

Life:

Lumen maintenance: 50,000 Hours Warranty: 2 Years

General:

Dimmable Solution: 5%-100% dimming capability

IP44

Operating temperature: -40°C~40°C(-4°F~105°F)

Finish color Availability: White, Black

Certification: ETL, Energy Star, FCC

Type: IC



















# **LED GIMBALE DOWNLIGHT 3"**



#### **DRAWING**



# **IINSTALLATION**







# **LED GIMBALE DOWNLIGHT 3"**

#### **PHOTOMETRY**





Luminous Intensity Distribution Diagram - At 3000K:

Note: The Curves Indicate the illuminated Area and the Average illumination When the Luminaire is a Different Distance At 3000K

#### LED DRIVER: