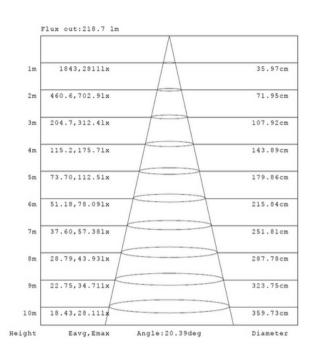

#### **PHOTOMETRY**

Luminous Intensity Distribution Diagram - At 3000K:

Note: The Curves Indicate the illuminated Area and the Average illumination When the Luminaire is a Different Distance At 3000K