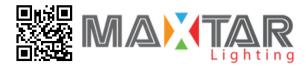

# **LED GIMBALE DOWNLIGHT 3"**

#### **Description:**

This Gimbal Downlight is a 7 watt 3" lighting fixture for recess retrofit application. It is a high performance, easy to install residential grade downlight solution that offers good light output, energy efficiency and stream lined design, Suitable for damp locations