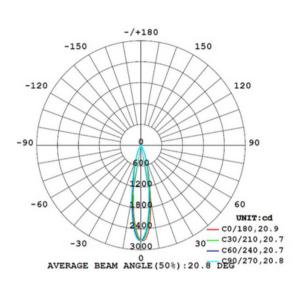

#### **PHOTOMETRY**

Luminous Intensity Distribution Diagram - At 3000K:

Note: The Curves Indicate the illuminated Area and the Average illumination When the Luminaire is a Different Distance At 3000K