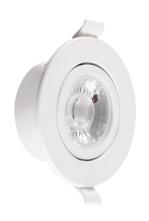

# **LED GIMBALE DOWNLIGHT 3"**





#### **Description:**

This Gimbal Downlight is a 7 watt 3" lighting fixture for recess retrofit application. It is a high performance, easy to install residential grade downlight solution that offers good light output, energy efficiency and stream lined design, Suitable for damp locations

Model: DNLG0700035CWHLP

Optical:

 CCT:
 3CCT Tunable

 Lumen out put:
 560LM

 Lumen Efficacy:
 80LM/W

 LED Type:
 COB

 CRI:
 ≥80

**Electrical:** 

Rated Power: 7W

Input voltage: 100-130V 60HZ

Beam angle: 36°

Life:

Lumen maintenance: 50,000 Hours Warranty: 2 Years

General:

Dimmable Solution: 5%-100% dimming capability

IP44

Operating temperature: -40°C~40°C(-4°F~105°F)

Finish color Availability: White, Black

Certification: ETL, Energy Star, FCC

Type: IC



















# **LED GIMBAL