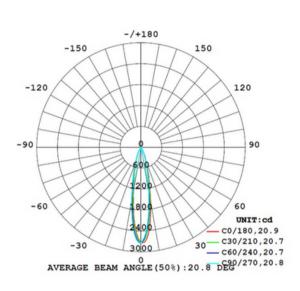

### **PHOTOMETRY**

Luminous Intensity Distribution Diagram - At 3000K:

Note: The Curves Indicate the illuminated Area and the Average illumination When the Luminaire is a Different Distance At 3000K