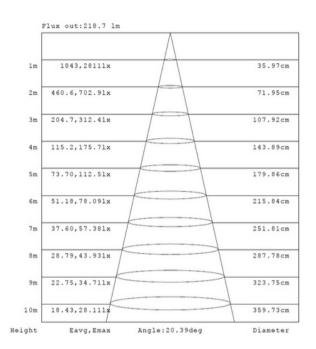

### **PHOTOMETRY**

Luminous Intensity Distribution Diagram - At 3000K:

Note: The Curves Indicate the illuminated Area and the Average illumination When the Luminaire is a Different Distance At 3000K