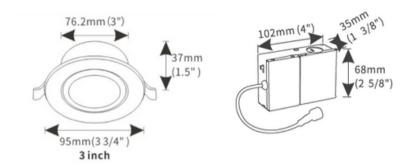

This Gimbal Downlight is a 7 watt 3" lighting fixture for recess retrofit application. It is a high performance, easy to install residential grade downlight solution that offers good light output, energy efficiency and stream lined design, Suitable for damp locations

Model: DNLG0711035CBKLP

Optical:

 CCT:
 5CCT Tunable

 Lumen out put:
 560LM

 Lumen Efficacy:
 80LM/W

 LED Type:
 COB

 CRI:
 ≥80



Rated Power: 7W

Input voltage: 100-130V 60HZ

Beam angle: 36°

Life:

Lumen maintenance: 50,000 Hours Warranty: 2 Years

General:

Dimmable Solution: 5%-100% dimming capability

: IP44

Operating temperature: -40°C~40°C(-4°F~105°F)

Finish color Availability: White, Black

Certification: ETL, Energy Star, FCC

Type: IC



















# **LED GIMBALE DOWNLIGHT 3"**



### **DRAWING**



# **IINSTALLATION**





# LED GIMBALE DOWNLIGHT 3"



### **PHOTOMETRY**





Luminous Intensity Distribution Diagram - At 3000K:

Note: The Curves Indicate the illuminated Area and the Average illumination When the Luminaire is a Different Distance At 3000K

#### LED DRIVER: