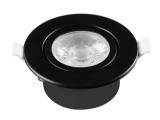

# **LED GIMBALE DOWNLIGHT 3"**

#### **Description:**

This Gimbal Downlight is a 7 watt 3" lighting fixture for recess retrofit application. It is a high performance, easy to install residential grade downlight solution that offers good light output, energy efficiency and stream lined design, Suitable for damp locations

Model: DNLG0711035CBKLP

Optical:

 CCT:
 5CCT Tunable

 Lumen out put:
 560LM

 Lumen Efficacy:
 80LM/W

 LED Type:
 COB

 CRI:
 ≥80

Rated Power: 7W