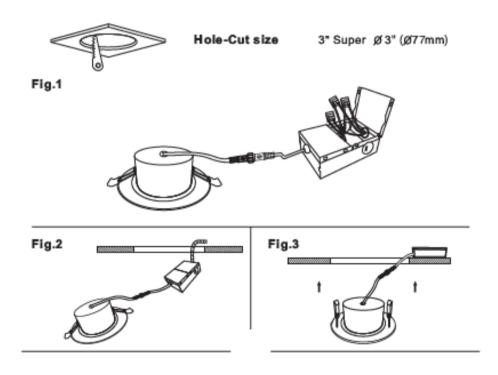

is a 7 watt 3" lighting fixture for recess retrofit application. It is a high performance, easy to install residential grade downlight solution that offers good light output, energy efficiency and stream lined design, Suitable for damp locations

Model: DNLG0711035CBKLP

Optical:

 CCT:
 5CCT Tunable

 Lumen out put:
 560LM

 Lumen Efficacy:
 80LM/W

 LED Type:
 COB

 CRI:
 ≥80



Rated Power: 7W

Input voltage: 100-130V 60HZ

Beam angle: 36°

Life:

Lumen maintenance: 50,000 Hours Warranty: 2 Years

General:

Dimmable Solution: 5%-100% dimming capability

: IP44

Operating temperature: -40°C~40°C(-4°F~105°F)

Finish color Availability: White, Black

Certification: ETL, Energy Star, FCC

Type: IC



















# **LED GIMBALE DOWNLIGHT 3"**



### **DRAWING**



# **IINSTALLATION**





# LED GIMBALE DOWNLIGHT 3"



### **PHOTOMETRY**





Luminous Intensity Distribution Diagram - At 3000K:

Note: The Curves Indicate the illuminated Area and the Average illumination When the Luminaire is a Different Distance At 3000K

#### LED DRIVER: