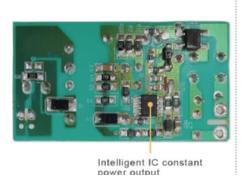

711035CBKLP

Optical:

 CCT:
 5CCT Tunable

 Lumen out put:
 560LM

 Lumen Efficacy:
 80LM/W

 LED Type:
 COB

 CRI:
 ≥80



Rated Power: 7W

Input voltage: 100-130V 60HZ

Beam angle: 36°

Life:

Lumen maintenance: 50,000 Hours Warranty: 2 Years

General:

Dimmable Solution: 5%-100% dimming capability

: IP44

Operating temperature: -40°C~40°C(-4°F~105°F)

Finish color Availability: White, Black

Certification: ETL, Energy Star, FCC

Type: IC



















# **LED GIMBALE DOWNLIGHT 3"**



### **DRAWING**



# **IINSTALLATION**





# LED GIMBALE DOWNLIGHT 3"



### **PHOTOMETRY**





Luminous Intensity Distribution Diagram - At 3000K:

Note: The Curves Indicate the illuminated Area and the Average illumination When the Luminaire is a Different Distance At 3000K

#### LED DRIVER: