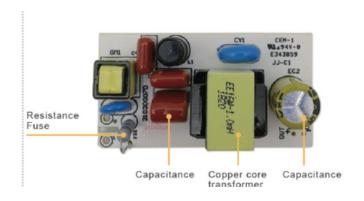

G0711035CBKLP

Optical:

 CCT:
 5CCT Tunable

 Lumen out put:
 560LM

 Lumen Efficacy:
 80LM/W

 LED Type:
 COB

 CRI:
 ≥80



Rated Power: 7W

Input voltage: 100-130V 60HZ

Beam angle: 36°

Life:

Lumen maintenance: 50,000 Hours Warranty: 2 Years

General:

Dimmable Solution: 5%-100% dimming capability

: IP44

Operating temperature: -40°C~40°C(-4°F~105°F)

Finish color Availability: White, Black

Certification: ETL, Energy Star, FCC

Type: IC



















# **LED GIMBALE DOWNLIGHT 3"**



### **DRAWING**



# **IINSTALLATION**





# LED GIMBALE DOWNLIGHT 3"



### **PHOTOMETRY**





Luminous Intensity Distribution Diagram - At 3000K:

Note: The Curves Indicate the illuminated Area and the Average illumination When the Luminaire is a Different Distance At 3000K

#### LED DRIVER: