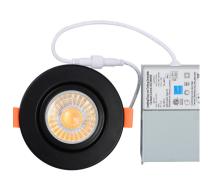

#### **Description:**

This Gimbal Downlight is a 7 watt 3" lighting fixture for recess retrofit application. It is a high performance, easy to install residential grade downlight solution that offers good light output, energy efficiency and stream lined design, Suitable for damp locations

Model: DNLG0711035CBKLP

Optical:

 CCT:
 5CCT Tunable

 Lumen out put:
 560LM

 Lumen Efficacy:
 80LM/W

 LED Type:
 COB

 CRI:
 ≥80

Rated Power: 7W

Input voltage: 100-130V 60HZ

Beam angle: 36°

Life:

Lumen maintenance: 50,000 Hours Warranty: 2 Years

General:

Dimmable Solution: 5%-100% dimming capability

: IP44

Operating temperature: -40°C~40°C(-4°F~105°F)

Finish color Availability: White, Black

Certification: ETL, Energy Star, FCC

Type: IC