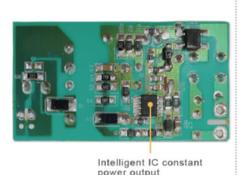

el: DNLG0711035CBKLP

Optical:

 CCT:
 5CCT Tunable

 Lumen out put:
 560LM

 Lumen Efficacy:
 80LM/W

 LED Type:
 COB

 CRI:
 ≥80



Rated Power: 7W

Input voltage: 100-130V 60HZ

Beam angle: 36°

Life:

Lumen maintenance: 50,000 Hours Warranty: 2 Years

General:

Dimmable Solution: 5%-100% dimming capability

P: IP44

Operating temperature: -40°C~40°C(-4°F~105°F)

Finish color Availability: White, Black

Certification: ETL, Energy Star, FCC

Type: IC



















# LumaFlex Gimbal 345R



### **DRAWING**



### **IINSTALLATION**







# LumaFlex Gimbal 345R

### **PHOTOMETRY**





Luminous Intensity Distribution Diagram - At 3000K:

Note: The Curves Indicate the illuminated Area and the Average illumination When the Luminaire is a Different Distance At 3000K

#### LED DRIVER: