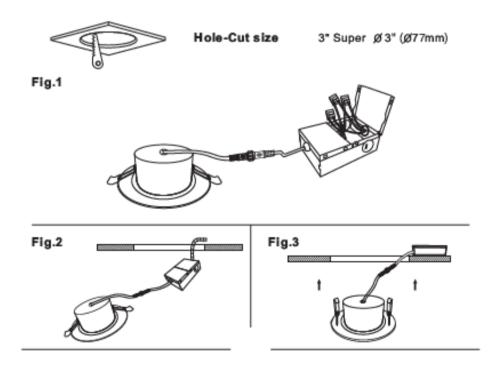

light is a 7 watt 3" lighting fixture for recess retrofit application. It is a high performance, easy to install residential grade downlight solution that offers good light output, energy efficiency and stream lined design, Suitable for damp locations

Model: DNLG0711035CBKLP

Optical:

 CCT:
 5CCT Tunable

 Lumen out put:
 560LM

 Lumen Efficacy:
 80LM/W

 LED Type:
 COB

 CRI:
 ≥80



Rated Power: 7W

Input voltage: 100-130V 60HZ

Beam angle: 36°

Life:

Lumen maintenance: 50,000 Hours Warranty: 2 Years

General:

Dimmable Solution: 5%-100% dimming capability

P: IP44

Operating temperature: -40°C~40°C(-4°F~105°F)

Finish color Availability: White, Black

Certification: ETL, Energy Star, FCC

Type: IC



















# LumaFlex Gimbal 345R



### **DRAWING**



### **IINSTALLATION**







# LumaFlex Gimbal 345R

### **PHOTOMETRY**





Luminous Intensity Distribution Diagram - At 3000K:

Note: The Curves Indicate the illuminated Area and the Average illumination When the Luminaire is a Different Distance At 3000K

#### LED DRIVER: