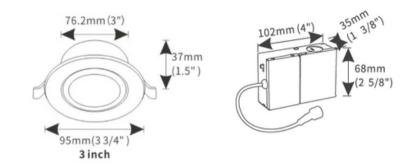

*







This Gimbal Downlight is a 7 watt 3" lighting fixture for recess retrofit application. It is a high performance, easy to install residential grade downlight solution that offers good light output, energy efficiency and stream lined design, Suitable for damp locations

Model: DNLG0711035CBKLP

Optical:

 CCT:
 5CCT Tunable

 Lumen out put:
 560LM

 Lumen Efficacy:
 80LM/W

 LED Type:
 COB

 CRI:
 ≥80



Rated Power: 7W

Input voltage: 100-130V 60HZ

Beam angle: 36°

Life:

Lumen maintenance: 50,000 Hours Warranty: 2 Years

General:

Dimmable Solution: 5%-100% dimming capability

P: IP44

Operating temperature: -40°C~40°C(-4°F~105°F)

Finish color Availability: White, Black

Certification: ETL, Energy Star, FCC

Type: IC



















# LumaFlex Gimbal 345R



### **DRAWING**



### **IINSTALLATION**







# LumaFlex Gimbal 345R

### **PHOTOMETRY**





Luminous Intensity Distribution Diagram - At 3000K:

Note: The Curves Indicate the illuminated Area and the Average illumination When the Luminaire is a Different Distance At 3000K

#### LED DRIVER: