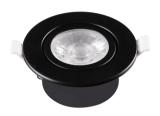

## **LumaFlex Gimbal 345R**

This Gimbal Downlight is a 7 watt 3" lighting fixture for recess retrofit application. It is a high performance, easy to install residential grade downlight solution that offers good light output, energy efficiency and stream lined design, Suitable for damp locations

Model: DNLG0711035CBKLP

Optical:

 CCT:
 5CCT Tunable

 Lumen out put:
 560LM

 Lumen Efficacy:
 80LM/W

 LED Type:
 COB

 CRI:
 ≥80

Rated Power: 7W

Input voltage: 100-130V 60HZ

Beam angle: 36°

Life:

Lumen maintenance: 50,000 Hours Warranty: 2 Years

General:

Dimmable Solution: 5%-100% dimming capability

P: IP44

Operating temperature: -40°C~40°C(-4°F~105°F)

Finish color Availability: White, Black

Certification: ETL, Energy Star, FCC

Type: IC