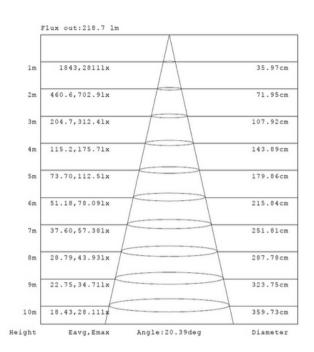

### **PHOTOMETRY**

Luminous Intensity Distribution Diagram - At 3000K:

Note: The Curves Indicate the illuminated Area and the Average illumination When the Luminaire is a Different Distance At 3000K