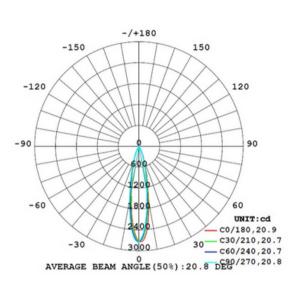

### **PHOTOMETRY**

Luminous Intensity Distribution Diagram - At 3000K:

Note: The Curves Indicate the illuminated Area and the Average illumination When the Luminaire is a Different Distance At 3000K