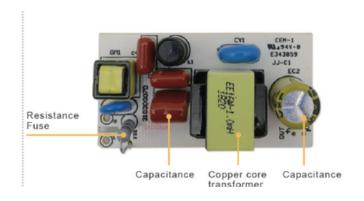

odel: DNLG0711035CBKLP

Optical:

 CCT:
 5CCT Tunable

 Lumen out put:
 560LM

 Lumen Efficacy:
 80LM/W

 LED Type:
 COB

 CRI:
 ≥80



Rated Power: 7W

Input voltage: 100-130V 60HZ

Beam angle: 36°

Life:

Lumen maintenance: 50,000 Hours Warranty: 2 Years

General:

Dimmable Solution: 5%-100% dimming capability

P: IP44

Operating temperature: -40°C~40°C(-4°F~105°F)

Finish color Availability: White, Black

Certification: ETL, Energy Star, FCC

Type: IC



















# LumaFlex Gimbal 345R



### **DRAWING**



### **IINSTALLATION**







# LumaFlex Gimbal 345R

### **PHOTOMETRY**





Luminous Intensity Distribution Diagram - At 3000K:

Note: The Curves Indicate the illuminated Area and the Average illumination When the Luminaire is a Different Distance At 3000K

#### LED DRIVER: