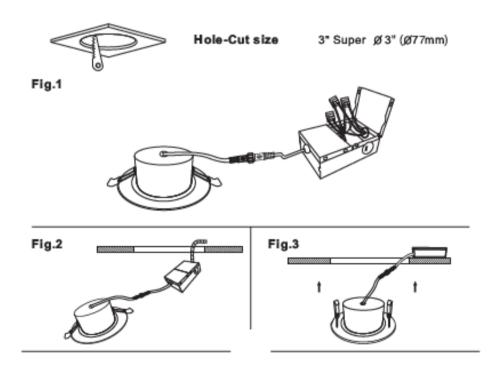

is a 7 watt 3" lighting fixture for recess retrofit application. It is a high performance, easy to install residential grade downlight solution that offers good light output, energy efficiency and stream lined design, Suitable for damp locations

Model: DNLG0700035CXXLP

Optical:

 CCT:
 5CCT Tunable

 Lumen out put:
 560LM

 Lumen Efficacy:
 80LM/W

 LED Type:
 COB

 CRI:
 ≥80



Rated Power: 7W

Input voltage: 100-130V 60HZ

Beam angle: 36°

Life:

Lumen maintenance: 50,000 Hours Warranty: 2 Years

General:

Dimmable Solution: 5%-100% dimming capability

: IP44

Operating temperature: -40°C~40°C(-4°F~105°F)

Finish color Availability: White, Black

Certification: ETL, Energy Star, FCC

Type: IC



















# **LED GIMBALE DOWNLIGHT 3"**



### **DRAWING**



# **IINSTALLATION**





# LED GIMBALE DOWNLIGHT 3"



### **PHOTOMETRY**





Luminous Intensity Distribution Diagram - At 3000K:

Note: The Curves Indicate the illuminated Area and the Average illumination When the Luminaire is a Different Distance At 3000K

#### LED DRIVER: