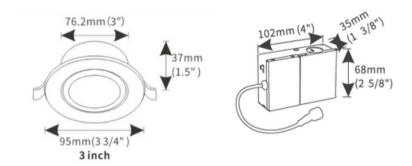

This Gimbal Downlight is a 7 watt 3" lighting fixture for recess retrofit application. It is a high performance, easy to install residential grade downlight solution that offers good light output, energy efficiency and stream lined design, Suitable for damp locations

Model: DNLG0700035CXXLP

Optical:

 CCT:
 5CCT Tunable

 Lumen out put:
 560LM

 Lumen Efficacy:
 80LM/W

 LED Type:
 COB

 CRI:
 ≥80



Rated Power: 7W

Input voltage: 100-130V 60HZ

Beam angle: 36°

Life:

Lumen maintenance: 50,000 Hours Warranty: 2 Years

General:

Dimmable Solution: 5%-100% dimming capability

: IP44

Operating temperature: -40°C~40°C(-4°F~105°F)

Finish color Availability: White, Black

Certification: ETL, Energy Star, FCC

Type: IC



















# **LED GIMBALE DOWNLIGHT 3"**



### **DRAWING**



# **IINSTALLATION**





# LED GIMBALE DOWNLIGHT 3"



### **PHOTOMETRY**





Luminous Intensity Distribution Diagram - At 3000K:

Note: The Curves Indicate the illuminated Area and the Average illumination When the Luminaire is a Different Distance At 3000K

#### LED DRIVER: