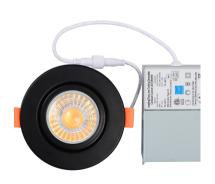

#### **Description:**

This Gimbal Downlight is a 7 watt 3" lighting fixture for recess retrofit application. It is a high performance, easy to install residential grade downlight solution that offers good light output, energy efficiency and stream lined design, Suitable for damp locations

Model: DNLG0700035CXXLP

Optical:

 CCT:
 5CCT Tunable

 Lumen out put:
 560LM

 Lumen Efficacy:
 80LM/W

 LED Type:
 COB

 CRI:
 ≥80

Rated Power: 7W

Input voltage: 100-130V 60HZ

Beam angle: 36°

Life:

Lumen maintenance: 50,000 Hours Warranty: 2 Years

General:

Dimmable Solution: 5%-100% dimming capability

: IP44

Operating temperature: -40°C~40°C(-4°F~105°F)

Finish color Availability: White, Black

Certification: ETL, Energy Star, FCC

Type: IC

#### LED DRIVER: