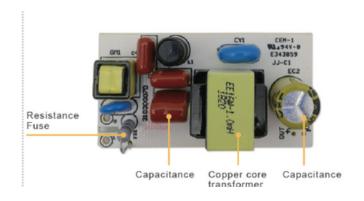

G0700035CXXLP

Optical:

 CCT:
 5CCT Tunable

 Lumen out put:
 560LM

 Lumen Efficacy:
 80LM/W

 LED Type:
 COB

 CRI:
 ≥80



Rated Power: 7W

Input voltage: 100-130V 60HZ

Beam angle: 36°

Life:

Lumen maintenance: 50,000 Hours Warranty: 2 Years

General:

Dimmable Solution: 5%-100% dimming capability

: IP44

Operating temperature: -40°C~40°C(-4°F~105°F)

Finish color Availability: White, Black

Certification: ETL, Energy Star, FCC

Type: IC



















# **LED GIMBALE DOWNLIGHT 3"**



### **DRAWING**



# **IINSTALLATION**





# LED GIMBALE DOWNLIGHT 3"



### **PHOTOMETRY**





Luminous Intensity Distribution Diagram - At 3000K:

Note: The Curves Indicate the illuminated Area and the Average illumination When the Luminaire is a Different Distance At 3000K

#### LED DRIVER: