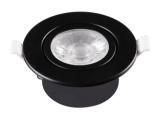

# **LED GIMBALE DOWNLIGHT 3"**

#### **Description:**

This Gimbal Downlight is a 7 watt 3" lighting fixture for recess retrofit application. It is a high performance, easy to install residential grade downlight solution that offers good light output, energy efficiency and stream lined design, Suitable for damp locations