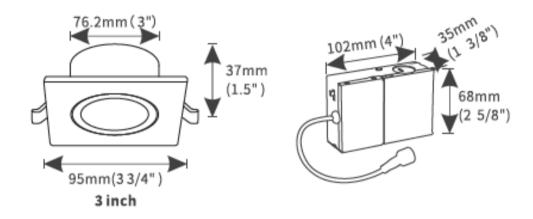

### **Description:**

This square Gimbal Downlight is a 7 watt 3" lighting fixture for recess retrofit application. It is a high performance, easy to install residential grade downlight solution that offers good light output, energy efficiency and stream lined design, Suitable for damp locations



Optical:

 CCT:
 5CCT Tunable

 Lumen out put:
 560LM

 Lumen Efficacy:
 80LM/W

 LED Type:
 COB

 CRI:
 ≥80



Rated Power: 7W

Input voltage: 100-130V 60HZ

Beam angle: 36°

Life:

Lumen maintenance: 50,000 Hours Warranty: 2 Years

General:

Dimmable Solution: 5%-100% dimming capability

: IP44

Operating temperature: -40°C~40°C(-4°F~105°F)

Finish color Availability: White, Black

Certification: ETL, Energy Star, FCC

Type: IC



















# **LumaFlex Gimbal 345S**



### **DRAWING**



## **IINSTALLATION**





# **LumaFlex Gimbal 345S**



### **PHOTOMETRY**





Luminous Intensity Distribution Diagram - At 3000K:

Note: The Curves Indicate the illuminated Area and the Average illumination When the Luminaire is a Different Distance At 3000K

#### LED DRIVER: