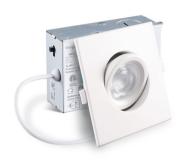

#### **Description:**

This square Gimbal Downlight is a 7 watt 3" lighting fixture for recess retrofit application. It is a high performance, easy to install residential grade downlight solution that offers good light output, energy efficiency and stream lined design, Suitable for damp locations

Beam angle: 36°

Life:

Lumen maintenance: 50,000 Hours Warranty: 2 Years

General:

Dimmable Solution: 5%-100% dimming capability

: IP44

Operating temperature: -40°C~40°C(-4°F~105°F)

Finish color Availability: White, Black