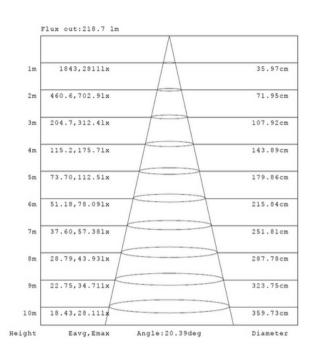

### **PHOTOMETRY**

Luminous Intensity Distribution Diagram - At 3000K:

Note: The Curves Indicate the illuminated Area and the Average illumination When the Luminaire is a Different Distance At 3000K