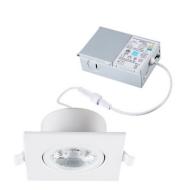

#### **Description:**

This square Gimbal Downlight is a 7 watt 3" lighting fixture for recess retrofit application. It is a high performance, easy to install residential grade downlight solution that offers good light output, energy efficiency and stream lined design, Suitable for damp locations

## **IINSTALLATION**