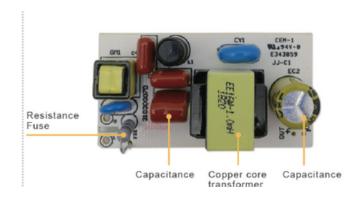

damp locations



Optical:

 CCT:
 5CCT Tunable

 Lumen out put:
 560LM

 Lumen Efficacy:
 80LM/W

 LED Type:
 COB

 CRI:
 ≥80



Rated Power: 7W

Input voltage: 100-130V 60HZ

Beam angle: 36°

Life:

Lumen maintenance: 50,000 Hours Warranty: 2 Years

General:

Dimmable Solution: 5%-100% dimming capability

: IP44

Operating temperature: -40°C~40°C(-4°F~105°F)

Finish color Availability: White, Black

Certification: ETL, Energy Star, FCC

Type: IC



















# **LumaFlex Gimbal 345S**



### **DRAWING**



## **IINSTALLATION**





# **LumaFlex Gimbal 345S**



### **PHOTOMETRY**





Luminous Intensity Distribution Diagram - At 3000K:

Note: The Curves Indicate the illuminated Area and the Average illumination When the Luminaire is a Different Distance At 3000K

#### LED DRIVER: