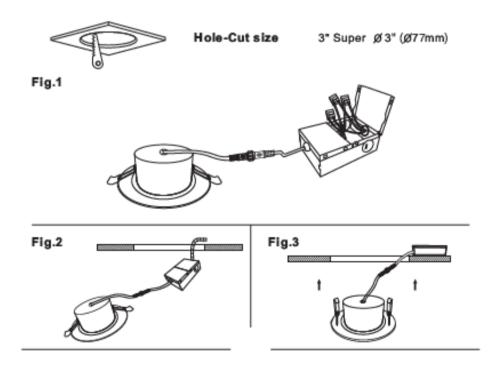

is square Gimbal Downlight is a 7 watt 3" lighting fixture for recess retrofit application. It is a high performance, easy to install residential grade downlight solution that offers good light output, energy efficiency and stream lined design, Suitable for damp locations



Optical:

 CCT:
 5CCT Tunable

 Lumen out put:
 560LM

 Lumen Efficacy:
 80LM/W

 LED Type:
 COB

 CRI:
 ≥80



Rated Power: 7W

Input voltage: 100-130V 60HZ

Beam angle: 36°

Life:

Lumen maintenance: 50,000 Hours Warranty: 2 Years

General:

Dimmable Solution: 5%-100% dimming capability

: IP44

Operating temperature: -40°C~40°C(-4°F~105°F)

Finish color Availability: White, Black

Certification: ETL, Energy Star, FCC

Type: IC



















# **LumaFlex Gimbal 345S**



### **DRAWING**



## **IINSTALLATION**





# **LumaFlex Gimbal 345S**



### **PHOTOMETRY**





Luminous Intensity Distribution Diagram - At 3000K:

Note: The Curves Indicate the illuminated Area and the Average illumination When the Luminaire is a Different Distance At 3000K

#### LED DRIVER: