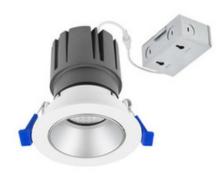

mming capability. This general application light fixture features 11watt LED module that maintains uniform intensity producing up to 913 lumens; with a typical CRI of 80/90. The fixture lens provides 15° / 24° / 36° beam spread. Includes two spring loaded clips to attached to any ceiling material

Model: DNLR1211035CWHLB

Optical:

CCT: 5CCT Lumen out put: 984LM Lumen Efficacy: 82LM/W LED Type: COB CRI: 80Ra/90Ra

**Electrical:** 

12W Rated Power:

AC120V / 60Hz Input voltage: 15° / 24° / 36° Beam angle: Power factor/THD/PE: >90% / <30 / 70%

Life:

50,000 HRS Lumen maintenance 2 Years Warranty:

General:

Triac Dimmable Solution: IP44

-20°C~+40°C Operating temperature: -40°C~+85°C Storage temperature:

White/Black/Silver/Brushed Nickel Finish color Availability:

cETLus Certification:























## Aximo 345R







### LIGHTING PERFORMANCE



# Aximo 345R



## **INSTALLATION PROCESS**