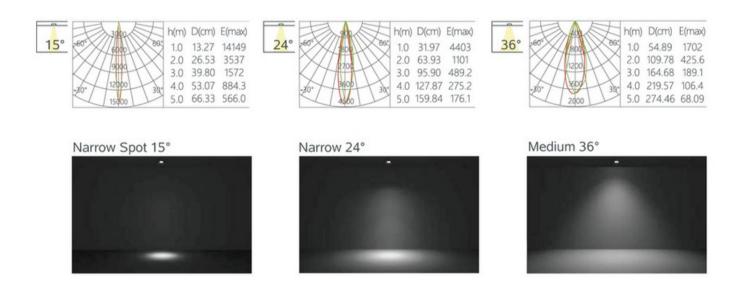

### LIGHTING PERFORMANCE

### Aximo 345R

Durable airtight aluminum body with etched white PMMA diffuser lens for low glare.1%-100% dimming capability. This general application light fixture features 11watt LED module that maintains uniform intensity producing up to 913 lumens; with a typical CRI of 80/90. The fixture lens provides 15° / 24° / 36° beam spread. Includes two spring loaded clips to attached to any ceiling material