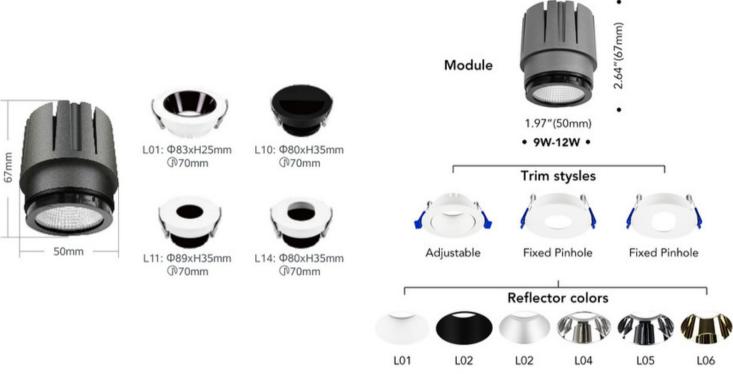

### Aximo 345R

Durable airtight aluminum body with etched white PMMA diffuser lens for low glare.1%-100% dimming capability. This general application light fixture features 11watt LED module that maintains uniform intensity producing up to 913 lumens; with a typical CRI of 80/90. The fixture lens provides 15° / 24° / 36° beam spread. Includes two spring loaded clips to attached to any ceiling material

## Aximo 345R