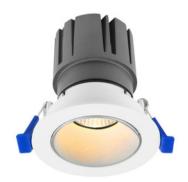

### Aximo 345R

Durable airtight aluminum body with etched white PMMA diffuser lens for low glare.1%-100% dimming capability. This general application light fixture features 11watt LED module that maintains uniform intensity producing up to 913 lumens; with a typical CRI of 80/90. The fixture lens provides 15° / 24° / 36° beam spread. Includes two spring loaded clips to attached to any ceiling material

## Aximo 345R

# Aximo 345R