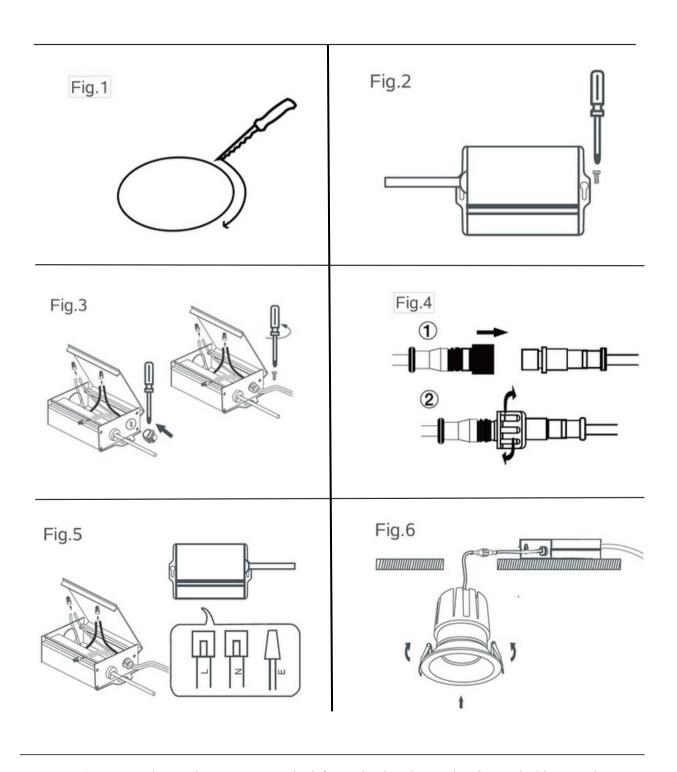

producing up to 913 lumens; with a typical CRI of 80/90. The fixture lens provides 15° / 24° / 36° beam spread. Includes two spring loaded clips to attached to any ceiling material

Model: DNLR1211035CWHLB

Optical:

CCT: 5CCT Lumen out put: 984LM Lumen Efficacy: 82LM/W LED Type: COB CRI: 80Ra/90Ra

**Electrical:** 

12W Rated Power:

AC120V / 60Hz Input voltage: 15° / 24° / 36° Beam angle: Power factor/THD/PE: >90% / <30 / 70%

Life:

50,000 HRS Lumen maintenance 2 Years Warranty:

General:

Triac Dimmable Solution: IP44

-20°C~+40°C Operating temperature: -40°C~+85°C Storage temperature:

White/Black/Silver/Brushed Nickel Finish color Availability:

cETLus Certification:























## Aximo 345R







### LIGHTING PERFORMANCE



# Aximo 345R



## **INSTALLATION PROCESS**