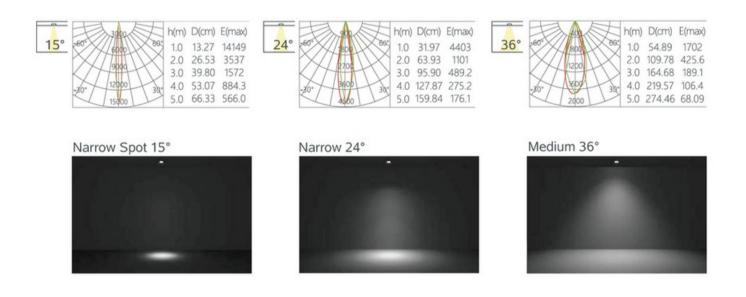

#### Model: DNLR1211035CWHLB

Optical:

CCT: 5CCT Lumen out put: 984LM Lumen Efficacy: 82LM/W LED Type: COB CRI: 80Ra/90Ra

12W Rated Power:

AC120V / 60Hz Input voltage: 15° / 24° / 36° Beam angle: Power factor/THD/PE: >90% / <30 / 70%

## LIGHTING PERFORMANCE