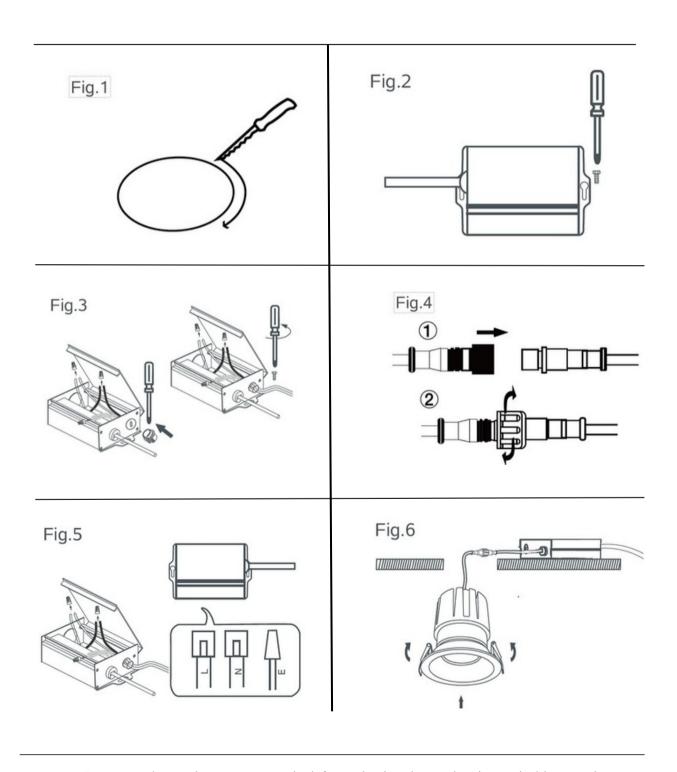

uniform intensity producing up to 913 lumens; with a typical CRI of 80/90. The fixture lens provides 15° / 24° / 36° beam spread. Includes two spring loaded clips to attached to any ceiling material

#### Model: DNLR1211035CWHLB

Optical:

CCT: 5CCT Lumen out put: 984LM Lumen Efficacy: 82LM/W LED Type: COB CRI: 80Ra/90Ra



12W Rated Power:

AC120V / 60Hz Input voltage: 15° / 24° / 36° Beam angle: Power factor/THD/PE: >90% / <30 / 70%

Life:

50,000hrs Lifespan: 2 Years Warranty:

General:

Triac Dimmable Solution: IP44

-20°C~+40°C Operating temperature: -40°C~+85°C Storage temperature:

White/Black/Silver/Brushed Nickel Finish color Availability:

cETLus Certification:



























## Aximo 345R







## LIGHTING PERFORMANCE



# Aximo 345R



## **INSTALLATION PROCESS**