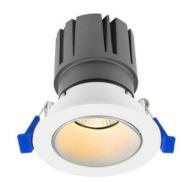

## Aximo 345R

#### **Description:**

Durable airtight aluminum body with etched white PMMA diffuser lens for low glare.1%-100% dimming capability. This general application light fixture features 11watt LED module that maintains uniform intensity producing up to 913 lumens; with a typical CRI of 80/90. The fixture lens provides 15° / 24° / 36° beam spread. Includes two spring loaded clips to attached to any ceiling material