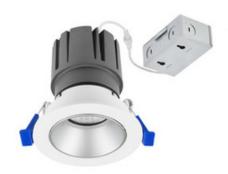

#### **Description:**

Durable airtight aluminum body with etched white PMMA diffuser lens for low glare.1%-100% dimming capability. This general application light fixture features 11watt LED module that maintains uniform intensity producing up to 913 lumens; with a typical CRI of 80/90. The fixture lens provides 15° / 24° / 36° beam spread. Includes two spring loaded clips to attached to any ceiling material

#### Model: DNLR1211035CWHLB

Optical:

CCT: 5CCT Lumen out put: 984LM Lumen Efficacy: 82LM/W LED Type: COB CRI: 80Ra/90Ra

12W Rated Power:

AC120V / 60Hz Input voltage: 15° / 24° / 36° Beam angle: Power factor/THD/PE: >90% / <30 / 70%