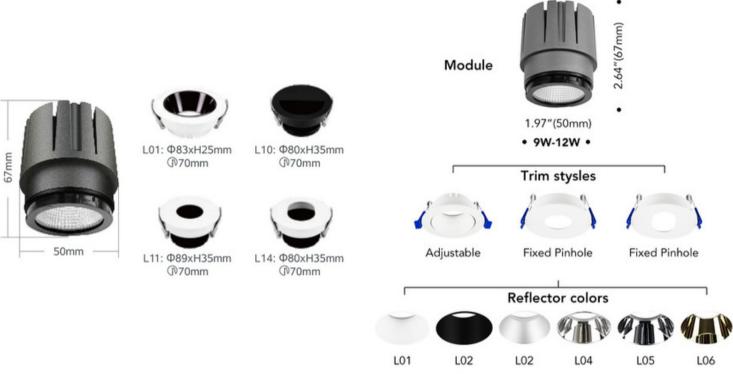

#### **Description:**

Durable airtight aluminum body with etched white PMMA diffuser lens for low glare.1%-100% dimming capability. This general application light fixture features 11watt LED module that maintains uniform intensity producing up to 913 lumens; with a typical CRI of 80/90. The fixture lens provides 15° / 24° / 36° beam spread. Includes two spring loaded clips to attached to any ceiling material

#### Model: DNLR1211035CWHLB

Optical:

CCT: 5CCT Lumen out put: 984LM Lumen Efficacy: 82LM/W LED Type: COB CRI: 80Ra/90Ra

12W Rated Power:

AC120V / 60Hz Input voltage: 15° / 24° / 36° Beam angle: Power factor/THD/PE: >90% / <30 / 70%