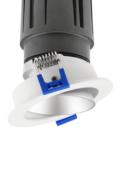

low glare.1%-100% dimming capability. This general application light fixture features 11watt LED module that maintains uniform intensity producing up to 913 lumens; with a typical CRI of 80/90. The fixture lens provides 15° / 24° / 36° beam spread. Includes two spring loaded clips to attached to any ceiling material

#### Model: DNLR1211035CWHLB

Optical:

CCT: 5CCT Lumen out put: 984LM Lumen Efficacy: 82LM/W LED Type: COB CRI: 80Ra/90Ra



12W Rated Power:

AC120V / 60Hz Input voltage: 15° / 24° / 36° Beam angle: Power factor/THD/PE: >90% / <30 / 70%

Life:

50,000hrs Lifespan: 2 Years Warranty:

General:

Triac Dimmable Solution: IP44

-20°C~+40°C Operating temperature: -40°C~+85°C Storage temperature:

White/Black/Silver/Brushed Nickel Finish color Availability:

cETLus Certification:



























## Aximo 345R







## LIGHTING PERFORMANCE



# Aximo 345R



## **INSTALLATION PROCESS**