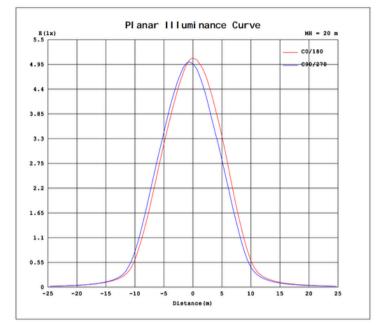

### PHOTOMETRY

Note: The Curves indicate the illuminated area and the average illumination when the luminaire is at different distance.