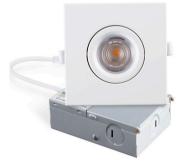

### **Description:**

Model: DNLGS0700035CBKLP

This square Gimbal Downlight is a 9 watt 4" lighting fixture for recess retrofit application. It is a high performance, easy to install residential grade downlight solution that offers good light output, energy efficiency and stream lined design, Suitable for damp locations

#### **Optical:** CCT: 5CCT Tunable Lumen out put: 720LM Lumen Efficacy: 80LM/W LED Type: COB CRI: ≥80 **Electrical:** 9W Rated Power: 100-130V 60HZ Input voltage: 15°/24°/36° Beam angle: Life: 50,000 Hours Lumen maintenance: 2 Years Warranty: General: 5%-100% dimming capability Dimmable Solution: IP44 IP: -40°C~40°C(-4°F~105°F) Operating temperature: Finish color Availability: White, Black ETL, Energy Star, FCC Certification: IC Type: