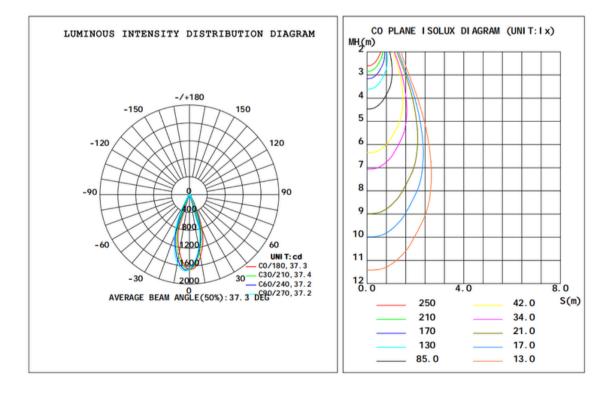

### PHOTOMETRY

Note: The Curves indicate the illuminated area and the average illumination when the luminaire is at different distance.