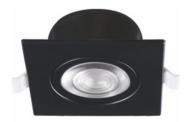

### **Description:**

Model: DNLGS0700035CBKLP

This square Gimbal Downlight is a 9 watt 4" lighting fixture for recess retrofit application. It is a high performance, easy to install residential grade downlight solution that offers good light output, energy efficiency and stream lined design, Suitable for damp locations

#### **Optical:** CCT: 5CCT Tunable Lumen out put: 720LM Lumen Efficacy: 80LM/W LED Type: COB CRI: ≥80 **Electrical:** 9W Rated Power: 100-130V 60HZ Input voltage: 15°/24°/36° Beam angle: Life: 50,000 Hours Lumen maintenance: 2 Years Warranty: General: 5%-100% dimming capability Dimmable Solution: IP44 IP: -40°C~40°C(-4°F~105°F) Operating temperature: Finish color Availability: White, Black ETL, Energy Star, FCC Certification: IC Type: