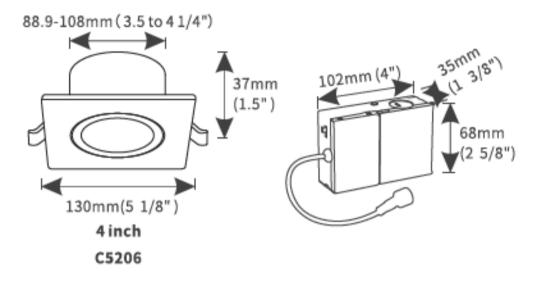

### DRAWING

**IINSTALLATION** 

Due to continuous improvements, the information herein may be changed without notice 831 3rd St W, North Vancouver, BC V7P 3K7 Canada | P.: +1(604) 770-3315 | E: info@maxtarlighting.com