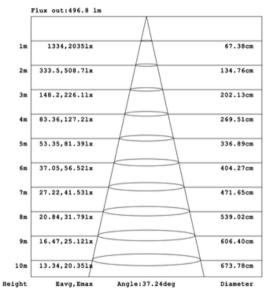

### PHOTOMETRY

Note: The Curves indicate the illuminated area and the average illumination when the luminaire is at different distance.