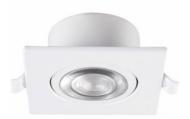

### **Description:**

Model: DNLGS0700035CBKLP

This square Gimbal Downlight is a 9 watt 4" lighting fixture for recess retrofit application. It is a high performance, easy to install residential grade downlight solution that offers good light output, energy efficiency and stream lined design, Suitable for damp locations

#### **Optical:** CCT: 5CCT Tunable Lumen out put: 720LM Lumen Efficacy: 80LM/W LED Type: COB CRI: ≥80 **Electrical:** 9W Rated Power: 100-130V 60HZ Input voltage: 15°/24°/36° Beam angle: Life: 50,000 Hours Lumen maintenance: 2 Years Warranty: General: 5%-100% dimming capability Dimmable Solution: IP44 IP: -40°C~40°C(-4°F~105°F) Operating temperature: Finish color Availability: White, Black ETL, Energy Star, FCC Certification: IC Type: