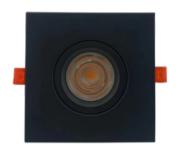

## LED SQUARE GIMBALE DOWNLIGHT 4"

### **Description:**

Model: DNLGS0700035CBKLP

This square Gimbal Downlight is a 9 watt 4" lighting fixture for recess retrofit application. It is a high performance, easy to install residential grade downlight solution that offers good light output, energy efficiency and stream lined design, Suitable for damp locations

#### **Optical:** CCT: 5CCT Tunable Lumen out put: 720LM Lumen Efficacy: 80LM/W LED Type: COB CRI: ≥80 **Electrical:** 9W Rated Power: 100-130V 60HZ Input voltage: 15°/24°/36° Beam angle: Life: 50,000 Hours Lumen maintenance: 2 Years Warranty: General: 5%-100% dimming capability Dimmable Solution: IP44 IP: -40°C~40°C(-4°F~105°F) Operating temperature: Finish color Availability: White, Black ETL, Energy Star, FCC Certification: IC Type: