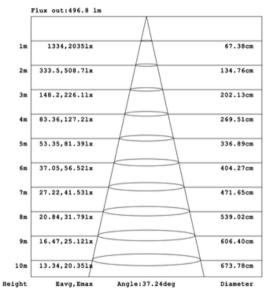

## PHOTOMETRY

Note: The Curves indicate the illuminated area and the average illumination when the luminaire is at different distance.