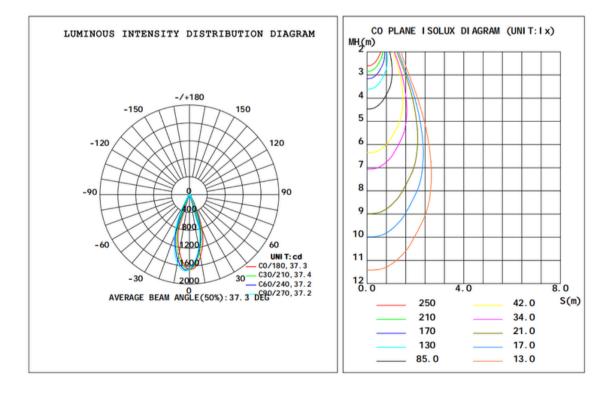

## PHOTOMETRY

Note: The Curves indicate the illuminated area and the average illumination when the luminaire is at different distance.