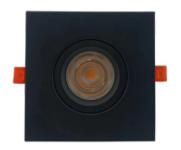

#### **Description:**

This square Gimbal Downlight is a 9 watt 4" lighting fixture for recess retrofit application. It is a high performance, easy to install residential grade downlight solution that offers good light output, energy efficiency and stream lined design, Suitable for damp locations

#### Model: DNLGS09C5205CWHLP

| Optical:                   |                            |  |
|----------------------------|----------------------------|--|
| CCT:                       | 5CCT Tunable               |  |
| Lumen out put:             | 720LM                      |  |
| Lumen Efficacy:            | 80LM/W                     |  |
| LED Type:                  | COB                        |  |
| CRI:                       | ≥80                        |  |
| Electrical:                |                            |  |
| Rated Power:               | 9W                         |  |
| Input voltage:             | 100-130V 60HZ              |  |
| Beam angle:                | 15°/24°/36°                |  |
| <br>Life:                  |                            |  |
| Lumen maintenance:         | 50,000 Hours               |  |
| Warranty:                  | 2 Years                    |  |
| General:                   |                            |  |
| Dimmable Solution:         | 5%-100% dimming capability |  |
| IP:                        | IP44                       |  |
| Operating temperature:     | -40°C~40°C(-4°F~105°F)     |  |
| Finish color Availability: | White, Black               |  |
| Certification:             | ETL, Energy Star, FCC      |  |
| Type:                      | IC                         |  |

### DRAWING

**IINSTALLATION** 

Due to continuous improvements, the information herein may be changed without notice 831 3rd St W, North Vancouver, BC V7P 3K7 Canada | P.: +1(604) 770-3315 | E: info@maxtarlighting.com