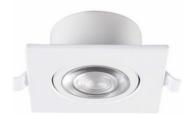

#### **Description:**

This square Gimbal Downlight is a 9 watt 4" lighting fixture for recess retrofit application. It is a high performance, easy to install residential grade downlight solution that offers good light output, energy efficiency and stream lined design, Suitable for damp locations

#### Model: DNLGS09C5205CWHLP

| Optical:                   |                            |  |
|----------------------------|----------------------------|--|
| CCT:                       | 5CCT Tunable               |  |
| Lumen out put:             | 720LM                      |  |
| Lumen Efficacy:            | 80LM/W                     |  |
| LED Type:                  | COB                        |  |
| CRI:                       | ≥80                        |  |
| Electrical:                |                            |  |
| Rated Power:               | 9W                         |  |
| Input voltage:             | 100-130V 60HZ              |  |
| Beam angle:                | 15°/24°/36°                |  |
| <br>Life:                  |                            |  |
| Lumen maintenance:         | 50,000 Hours               |  |
| Warranty:                  | 2 Years                    |  |
| General:                   |                            |  |
| Dimmable Solution:         | 5%-100% dimming capability |  |
| IP:                        | IP44                       |  |
| Operating temperature:     | -40°C~40°C(-4°F~105°F)     |  |
| Finish color Availability: | White, Black               |  |
| Certification:             | ETL, Energy Star, FCC      |  |
| Type:                      | IC                         |  |