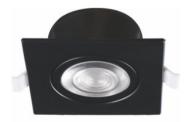

#### **Description:**

This square Gimbal Downlight is a 9 watt 4" lighting fixture for recess retrofit application. It is a high performance, easy to install residential grade downlight solution that offers good light output, energy efficiency and stream lined design, Suitable for damp locations

#### Model: DNLGS09C5205CWHLP

| Optical:                   |                            |  |
|----------------------------|----------------------------|--|
| CCT:                       | 5CCT Tunable               |  |
| Lumen out put:             | 720LM                      |  |
| Lumen Efficacy:            | 80LM/W                     |  |
| LED Type:                  | COB                        |  |
| CRI:                       | ≥80                        |  |
| Electrical:                |                            |  |
| Rated Power:               | 9W                         |  |
| Input voltage:             | 100-130V 60HZ              |  |
| Beam angle:                | 15°/24°/36°                |  |
| <br>Life:                  |                            |  |
| Lumen maintenance:         | 50,000 Hours               |  |
| Warranty:                  | 2 Years                    |  |
| General:                   |                            |  |
| Dimmable Solution:         | 5%-100% dimming capability |  |
| IP:                        | IP44                       |  |
| Operating temperature:     | -40°C~40°C(-4°F~105°F)     |  |
| Finish color Availability: | White, Black               |  |
| Certification:             | ETL, Energy Star, FCC      |  |
| Type:                      | IC                         |  |