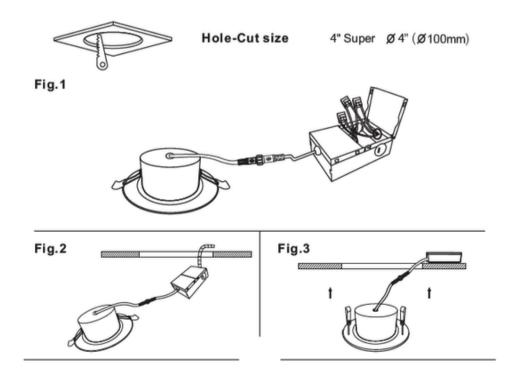

## PHOTOMETRY

Note: The Curves indicate the illuminated area and the average illumination when the luminaire is at different distance.