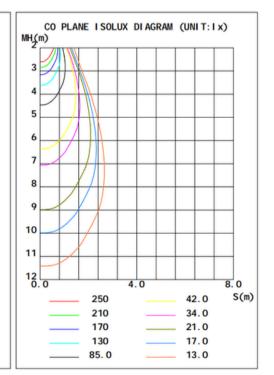

formance, easy to install residential grade downlight solution that offers good light output, energy efficiency and stream lined design, Suitable for damp locations

Model: DNLGS09C5205CXXLP

Optical:

 CCT:
 5CCT Tunable

 Lumen out put:
 720LM

 Lumen Efficacy:
 80LM/W

 LED Type:
 COB

 CRI:
 ≥80

**Electrical:** 

Rated Power: 9W

Input voltage: 100-130V 60HZ Beam angle: 15°/24°/36°

Life:

Lumen maintenance: 50,000 Hours Warranty: 2 Years

General:

Dimmable Solution: 5%-100% dimming capability

: IP44

Operating temperature: -40°C~40°C(-4°F~105°F)

Finish color Availability: White, Black

Certification: ETL, Energy Star, FCC

Type: IC



















# **LumaFlex Gimbal 445S**



#### **DRAWING**



### **IINSTALLATION**





# **LumaFlex Gimbal 445S**



#### **PHOTOMETRY**