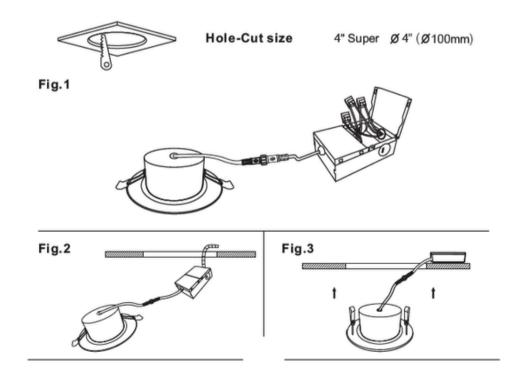

g fixture for recess retrofit application. It is a high performance, easy to install residential grade downlight solution that offers good light output, energy efficiency and stream lined design, Suitable for damp locations

Model: DNLGS09C5205CXXLP

Optical:

 CCT:
 5CCT Tunable

 Lumen out put:
 720LM

 Lumen Efficacy:
 80LM/W

 LED Type:
 COB

 CRI:
 ≥80

**Electrical:** 

Rated Power: 9W

Input voltage: 100-130V 60HZ Beam angle: 15°/24°/36°

Life:

Lumen maintenance: 50,000 Hours Warranty: 2 Years

General:

Dimmable Solution: 5%-100% dimming capability

: IP44

Operating temperature: -40°C~40°C(-4°F~105°F)

Finish color Availability: White, Black

Certification: ETL, Energy Star, FCC

Type: IC



















# **LumaFlex Gimbal 445S**



#### **DRAWING**



### **IINSTALLATION**





# **LumaFlex Gimbal 445S**



#### **PHOTOMETRY**