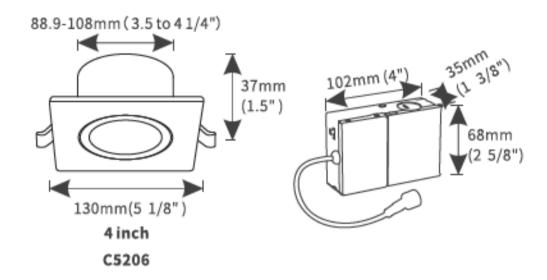

ht is a 9 watt 4" lighting fixture for recess retrofit application. It is a high performance, easy to install residential grade downlight solution that offers good light output, energy efficiency and stream lined design, Suitable for damp locations

Model: DNLGS09C5205CXXLP

Optical:

 CCT:
 5CCT Tunable

 Lumen out put:
 720LM

 Lumen Efficacy:
 80LM/W

 LED Type:
 COB

 CRI:
 ≥80

**Electrical:** 

Rated Power: 9W

Input voltage: 100-130V 60HZ Beam angle: 15°/24°/36°

Life:

Lumen maintenance: 50,000 Hours Warranty: 2 Years

General:

Dimmable Solution: 5%-100% dimming capability

: IP44

Operating temperature: -40°C~40°C(-4°F~105°F)

Finish color Availability: White, Black

Certification: ETL, Energy Star, FCC

Type: IC



















# **LumaFlex Gimbal 445S**



#### **DRAWING**



### **IINSTALLATION**





# **LumaFlex Gimbal 445S**



#### **PHOTOMETRY**