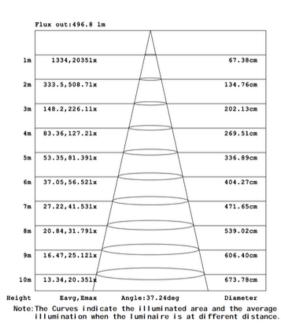

erformance, easy to install residential grade downlight solution that offers good light output, energy efficiency and stream lined design, Suitable for damp locations

Model: DNLGS09C5205CXXLP

Optical:

 CCT:
 5CCT Tunable

 Lumen out put:
 720LM

 Lumen Efficacy:
 80LM/W

 LED Type:
 COB

 CRI:
 ≥80

**Electrical:** 

Rated Power: 9W

Input voltage: 100-130V 60HZ Beam angle: 15°/24°/36°

Life:

Lumen maintenance: 50,000 Hours Warranty: 2 Years

General:

Dimmable Solution: 5%-100% dimming capability

: IP44

Operating temperature: -40°C~40°C(-4°F~105°F)

Finish color Availability: White, Black

Certification: ETL, Energy Star, FCC

Type: IC



















# **LumaFlex Gimbal 445S**



#### **DRAWING**



### **IINSTALLATION**





# **LumaFlex Gimbal 445S**



#### **PHOTOMETRY**