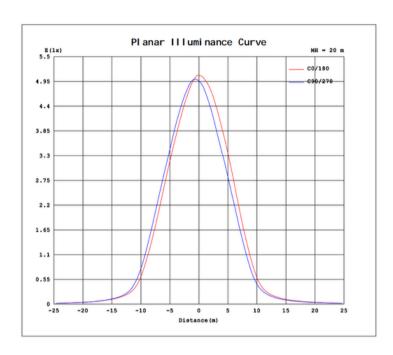

performance, easy to install residential grade downlight solution that offers good light output, energy efficiency and stream lined design, Suitable for damp locations

Model: DNLGS09C5205CXXLP

Optical:

 CCT:
 5CCT Tunable

 Lumen out put:
 720LM

 Lumen Efficacy:
 80LM/W

 LED Type:
 COB

 CRI:
 ≥80

**Electrical:** 

Rated Power: 9W

Input voltage: 100-130V 60HZ Beam angle: 15°/24°/36°

Life:

Lumen maintenance: 50,000 Hours Warranty: 2 Years

General:

Dimmable Solution: 5%-100% dimming capability

: IP44

Operating temperature: -40°C~40°C(-4°F~105°F)

Finish color Availability: White, Black

Certification: ETL, Energy Star, FCC

Type: IC



















# **LumaFlex Gimbal 445S**



#### **DRAWING**



### **IINSTALLATION**





# **LumaFlex Gimbal 445S**



#### **PHOTOMETRY**