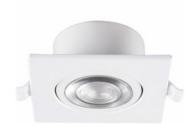

### **LumaFlex Gimbal 445S**

#### **Description:**

This square Gimbal Downlight is a 9 watt 4" lighting fixture for recess retrofit application. It is a high performance, easy to install residential grade downlight solution that offers good light output, energy efficiency and stream lined design, Suitable for damp locations

Finish color Availability: White, Black

Certification: ETL, Energy Star, FCC

Type: IC