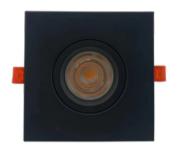

### **LumaFlex Gimbal 445S**

#### **Description:**

This square Gimbal Downlight is a 9 watt 4" lighting fixture for recess retrofit application. It is a high performance, easy to install residential grade downlight solution that offers good light output, energy efficiency and stream lined design, Suitable for damp locations

Finish color Availability: White, Black

Certification: ETL, Energy Star, FCC

Type: IC