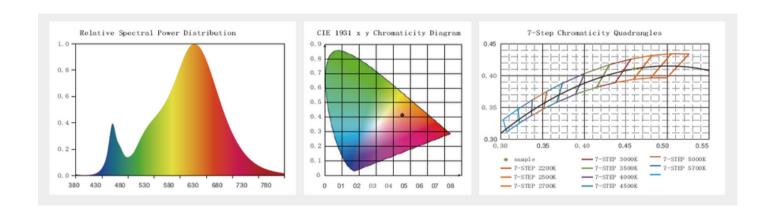

ormance, easy to install residential grade downlight solution that offers good light output, energy efficiency and stream lined design, Suitable for damp locations

#### Model: DNLGS1211045CCWHLB

Optical:

CCT: 5CCT Tunable 27K - 30K - 35K - 40K - 50K

Lumen out put: 1020LM Lumen Efficacy: 85LM/W LED Type: COB CRI: ≥90



12W Rated Power: AC 120V Input voltage:

15° 24° 38° 60° Beam angle:



50,000 Hours Lumen maintenance: 2 Years Warranty:

#### General:

Dimmable Solution: Triac / 0-10V

IP: IP44

Die Casting ADC12 Material: Finish color Availability: Matt White + Lens ETL, Energy Star, FCC Certification:

Type: IC

















# c Uster Uste

# 4" LED Flat Square Downlight

# **DIMENSIONS**



### **IINSTALLATION**





# 4" LED Flat Square Downlight



#### **PHOTOELECTRICITY**



## **IINSTALLATION**