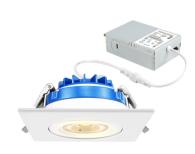

### **Description:**

This square Gimbal Downlight is a 12 watt 4" lighting fixture for recess retrofit application. It is a high performance, easy to install residential grade downlight solution that offers good light output, energy efficiency and stream lined design, Suitable for damp locations

#### Model: DNLGS1211045CCWHLB

Optical:

CCT: 5CCT Tunable 27K - 30K - 35K - 40K - 50K

Lumen out put: 1020LM Lumen Efficacy: 85LM/W LED Type: COB CRI: ≥90

12W Rated Power: AC 120V Input voltage:

15° 24° 38° 60° Beam angle:

#### General:

Dimmable Solution: Triac / 0-10V

IP: IP44

Die Casting ADC12 Material: Finish color Availability: Matt White + Lens ETL, Energy Star, FCC Certification:

Type: IC