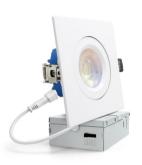

# 4" LED Flat Square Downlight

### **Description:**

This square Gimbal Downlight is a 12 watt 4" lighting fixture for recess retrofit application. It is a high performance, easy to install residential grade downlight solution that offers good light output, energy efficiency and stream lined design, Suitable for damp locations

#### Model: DNLGS1211045CCWHLB

Optical:

CCT: 5CCT Tunable 27K - 30K - 35K - 40K - 50K

Lumen out put: 1020LM Lumen Efficacy: 85LM/W LED Type: COB CRI: ≥90

12W Rated Power: AC 120V Input voltage:

15° 24° 38° 60° Beam angle:

#### General:

Dimmable Solution: Triac / 0-10V

IP: IP44

Die Casting ADC12 Material: Finish color Availability: Matt White + Lens ETL, Energy Star, FCC Certification:

Type: IC