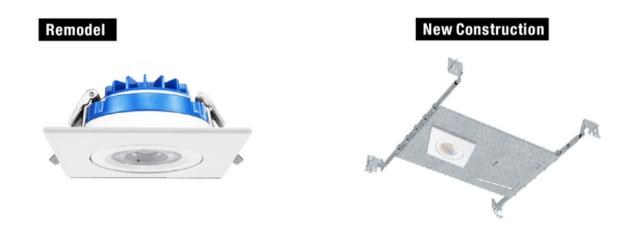

ghting fixture for recess retrofit application. It is a high performance, easy to install residential grade downlight solution that offers good light output, energy efficiency and stream lined design, Suitable for damp locations

#### Model: DNLGS1211045CCWHLB

Optical:

CCT: 5CCT Tunable 27K - 30K - 35K - 40K - 50K

Lumen out put: 1020LM Lumen Efficacy: 85LM/W LED Type: COB CRI: ≥90



12W Rated Power: AC 120V Input voltage:

15° 24° 38° 60° Beam angle:



50,000 Hours Lumen maintenance: 2 Years Warranty:

#### General:

Dimmable Solution: Triac / 0-10V

IP: IP44

Die Casting ADC12 Material: Finish color Availability: Matt White + Lens ETL, Energy Star, FCC Certification:

Type: IC

















# c Uster Uste

# 4" LED Flat Square Downlight

# **DIMENSIONS**



### **IINSTALLATION**





# 4" LED Flat Square Downlight



#### **PHOTOELECTRICITY**



## **IINSTALLATION**