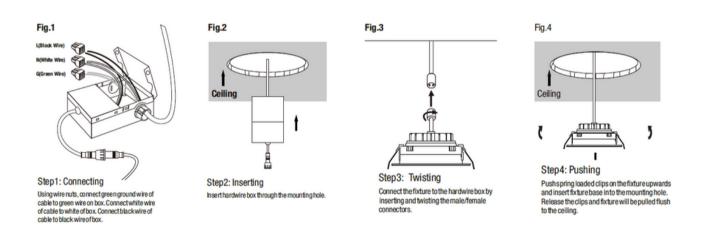

residential grade downlight solution that offers good light output, energy efficiency and stream lined design, Suitable for damp locations

#### Model: DNLGS1211045CCWHLB

Optical:

CCT: 5CCT Tunable 27K - 30K - 35K - 40K - 50K

Lumen out put: 1020LM Lumen Efficacy: 85LM/W LED Type: COB CRI: ≥90



12W Rated Power: AC 120V Input voltage:

15° 24° 38° 60° Beam angle:



50,000 Hours Lumen maintenance: 2 Years Warranty:

#### General:

Dimmable Solution: Triac / 0-10V

IP: IP44

Die Casting ADC12 Material: Finish color Availability: Matt White + Lens ETL, Energy Star, FCC Certification:

Type: IC

















# c Uster Uste

# 4" LED Flat Square Downlight

# **DIMENSIONS**



### **IINSTALLATION**





# 4" LED Flat Square Downlight



#### **PHOTOELECTRICITY**



## **IINSTALLATION**