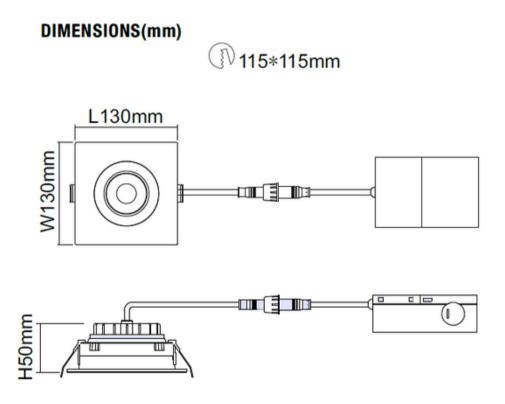

nlight is a 12 watt 4" lighting fixture for recess retrofit application. It is a high performance, easy to install residential grade downlight solution that offers good light output, energy efficiency and stream lined design, Suitable for damp locations

#### Model: DNLGS1211045CCWHLB

Optical:

CCT: 5CCT Tunable 27K - 30K - 35K - 40K - 50K

Lumen out put: 1020LM Lumen Efficacy: 85LM/W LED Type: COB CRI: ≥90



12W Rated Power: AC 120V Input voltage:

15° 24° 38° 60° Beam angle:



50,000 Hours Lumen maintenance: 2 Years Warranty:

#### General:

Dimmable Solution: Triac / 0-10V

IP: IP44

Die Casting ADC12 Material: Finish color Availability: Matt White + Lens ETL, Energy Star, FCC Certification:

Type: IC

















# c Uster Uste

# 4" LED Flat Square Downlight

# **DIMENSIONS**



### **IINSTALLATION**





# 4" LED Flat Square Downlight



#### **PHOTOELECTRICITY**



## **IINSTALLATION**