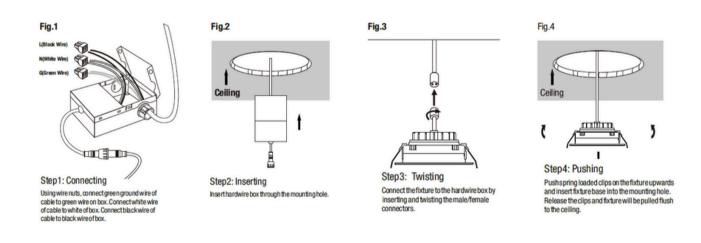

fers good light output, energy efficiency and stream lined design, Suitable for damp locations

#### Model: DNLGS1211045CCWHLB

**Optical:** CCT: 5CCT Tunable 27K - 3K - 35K - 4K - 5K Lumen out put: 1020LM /1190LM / 1500LM Lumen Efficacy: 85LM/W LED Type: COB CRI: ≥90 **Electrical:** Rated Power: 12W /14W /15W AC 120V Input voltage: 15° / 24° / 38° / 60° Beam angle: Life: 50,000 Hours Lumen maintenance: 2 Years Warranty: General: **Dimmable Solution:** Triac / 0-10V IP: IP44 Material: **Die Casting ADC12** Finish color Availability: Matt White + Lens ETL, Energy Star, FCC Certification: Type: IC





SPECIFICATION SHEET



LumaFlex Gimbal 4000

DIMENSIONS

DIMENSIONS(mm)



## **IINSTALLATION**





## LumaFlex Gimbal 4000

SPECIFICATION SHEET



## PHOTOELECTRICITY



**IINSTALLATION**