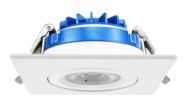

#### **Description:**

This square Gimbal Downlight is a 12 watt 4" lighting fixture for recess retrofit application. It is a high performance, easy to install residential grade downlight solution that offers good light output, energy efficiency and stream lined design, Suitable for damp locations

#### Model: DNLGS1211045CCWHLB

**Optical:** CCT: 5CCT Tunable 27K - 3K - 35K - 4K - 5K Lumen out put: 1020LM /1190LM / 1500LM Lumen Efficacy: 85LM/W LED Type: COB CRI: ≥90 **Electrical:** Rated Power: 12W /14W /15W AC 120V Input voltage: 15° / 24° / 38° / 60° Beam angle: Life: 50,000 Hours Lumen maintenance: 2 Years Warranty: General: **Dimmable Solution:** Triac / 0-10V IP: IP44 Material: **Die Casting ADC12** Finish color Availability: Matt White + Lens ETL, Energy Star, FCC Certification: Type: IC