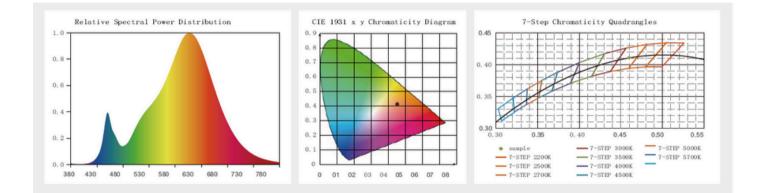

#### Model: DNLGS1211045CCWHLB

**Optical:** CCT: 5CCT Tunable 27K - 3K - 35K - 4K - 5K Lumen out put: 1020LM /1190LM / 1500LM Lumen Efficacy: 85LM/W LED Type: COB CRI: ≥90 **Electrical:** Rated Power: 12W /14W /15W AC 120V Input voltage: 15° / 24° / 38° / 60° Beam angle: Life: 50,000 Hours Lumen maintenance: 2 Years Warranty: General: **Dimmable Solution:** Triac / 0-10V IP: IP44 Material: **Die Casting ADC12** Finish color Availability: Matt White + Lens ETL, Energy Star, FCC Certification: Type: IC

## PHOTOELECTRICITY

**IINSTALLATION** 