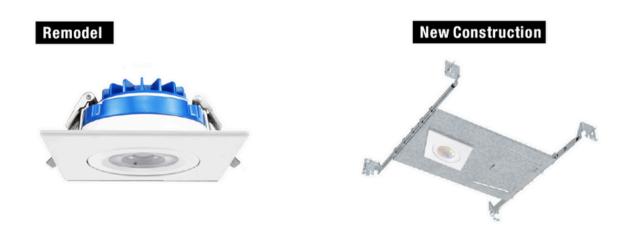

ication. It is a high performance, easy to install residential grade downlight solution that offers good light output, energy efficiency and stream lined design, Suitable for damp locations

#### Model: DNLGS1211045CCWHLB

**Optical:** CCT: 5CCT Tunable 27K - 3K - 35K - 4K - 5K Lumen out put: 1020LM /1190LM / 1500LM Lumen Efficacy: 85LM/W LED Type: COB CRI: ≥90 **Electrical:** Rated Power: 12W /14W /15W AC 120V Input voltage: 15° / 24° / 38° / 60° Beam angle: Life: 50,000 Hours Lumen maintenance: 2 Years Warranty: General: **Dimmable Solution:** Triac / 0-10V IP: IP44 Material: **Die Casting ADC12** Finish color Availability: Matt White + Lens ETL, Energy Star, FCC Certification: Type: IC





SPECIFICATION SHEET



LumaFlex Gimbal 4000

DIMENSIONS

DIMENSIONS(mm)



## **IINSTALLATION**





## LumaFlex Gimbal 4000

SPECIFICATION SHEET



## PHOTOELECTRICITY



**IINSTALLATION**