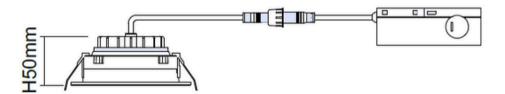

SPECIFICATION SHEET

LumaFlex Gimbal 4000

DIMENSIONS

DIMENSIONS(mm)

## **IINSTALLATION**