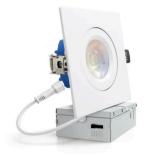

#### **Description:**

This square Gimbal Downlight is a 12 watt 4" lighting fixture for recess retrofit application. It is a high performance, easy to install residential grade downlight solution that offers good light output, energy efficiency and stream lined design, Suitable for damp locations

#### Model: DNLGS1211045CCWHLB

**Optical:** CCT: 5CCT Tunable 27K - 3K - 35K - 4K - 5K Lumen out put: 1020LM /1190LM / 1500LM Lumen Efficacy: 85LM/W LED Type: COB CRI: ≥90 **Electrical:** Rated Power: 12W /14W /15W AC 120V Input voltage: 15° / 24° / 38° / 60° Beam angle: Life: 50,000 Hours Lumen maintenance: 2 Years Warranty: General: **Dimmable Solution:** Triac / 0-10V IP: IP44 Material: **Die Casting ADC12** Finish color Availability: Matt White + Lens ETL, Energy Star, FCC Certification: Type: IC

## **IINSTALLATION**