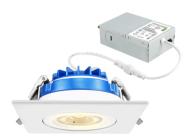

#### **Description:**

This square Gimbal Downlight is a 12 watt 4" lighting fixture for recess retrofit application. It is a high performance, easy to install residential grade downlight solution that offers good light output, energy efficiency and stream lined design, Suitable for damp locations

#### Model: DNLGS1211045CCWHLB

**Optical:** CCT: 5CCT Tunable 27K - 3K - 35K - 4K - 5K Lumen out put: 1020LM /1190LM / 1500LM Lumen Efficacy: 85LM/W LED Type: COB CRI: ≥90 **Electrical:** Rated Power: 12W /14W /15W AC 120V Input voltage: 15° / 24° / 38° / 60° Beam angle: Life: 50,000 Hours Lumen maintenance: 2 Years Warranty: General: **Dimmable Solution:** Triac / 0-10V IP: IP44 Material: **Die Casting ADC12** Finish color Availability: Matt White + Lens ETL, Energy Star, FCC Certification: Type: IC