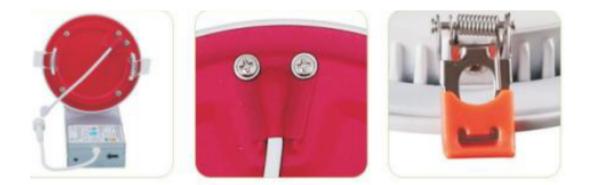

### **Description:**

Compact and efficient, the LED fire-rated recessed downlight offers safe and stylish ceiling illumination. With its fire-rated construction and energy-saving LED technology, it provides bright light while minimizing power consumption. Easy to install and compliant with safety standards, it's perfect for modern spaces

## LED FIRE RATED RECESSED DOWNLIGHT