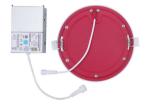

## LED FIRE RATED RECESSED DOWNLIGHT 4" & 6"

### **Description:**

Compact and efficient, the LED fire-rated recessed downlight offers safe and stylish ceiling illumination. With its fire-rated construction and energy-saving LED technology, it provides bright light while minimizing power consumption. Easy to install and compliant with safety standards, it's perfect for modern spaces

#### Model: PLLR0911045CFRLP

| 2700-6500 5 CCT      |
|----------------------|
| 720LM/W / 960LM/W    |
| 80LM/W               |
| SMD                  |
| 80Ra/90Ra            |
|                      |
| 9W/12W               |
| 100-130V             |
| 110°                 |
| 50,000hrs<br>2 Years |
|                      |
| Triac Dimmable       |
| Fire Rated           |
| IC Rated             |
| 20°C to+40°C         |
| White                |
| cETLus               |
|                      |
|                      |