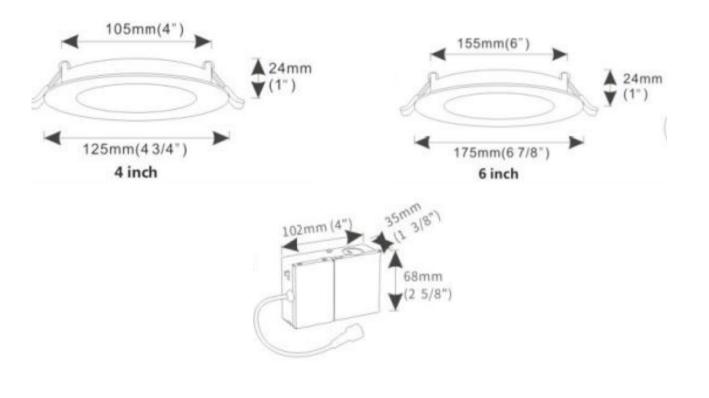

and energy-saving LED technology, it provides bright light while minimizing power consumption. Easy to install and compliant with safety standards, it's perfect for modern spaces

#### Model: PLLR0911045CFRLP

| 2700-6500 5 CCT      |
|----------------------|
| 720LM/W / 960LM/W    |
| 80LM/W               |
| SMD                  |
| 80Ra/90Ra            |
|                      |
| 9W/12W               |
| 100-130V             |
| 110°                 |
| 50,000hrs<br>2 Years |
|                      |
| Triac Dimmable       |
| Fire Rated           |
| IC Rated             |
| 20°C to+40°C         |
| White                |
| cETLus               |
|                      |
|                      |







SPECIFICATION SHEET



## LED FIRE RATED RECESSED DOWNLIGHT

## **Product Size:**