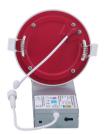

## LED FIRE RATED RECESSED DOWNLIGHT 4" & 6"

### **Description:**

Compact and efficient, the LED fire-rated recessed downlight offers safe and stylish ceiling illumination. With its fire-rated construction and energy-saving LED technology, it provides bright light while minimizing power consumption. Easy to install and compliant with safety standards, it's perfect for modern spaces

#### Model: PLLR0911045CFRLP

| 2700-6500 5 CCT      |
|----------------------|
| 720LM/W / 960LM/W    |
| 80LM/W               |
| SMD                  |
| 80Ra/90Ra            |
|                      |
| 9W/12W               |
| 100-130V             |
| 110°                 |
| 50,000hrs<br>2 Years |
|                      |
| Triac Dimmable       |
| Fire Rated           |
| IC Rated             |
| 20°C to+40°C         |
| White                |
| cETLus               |
|                      |
|                      |