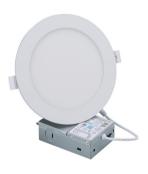

## LED FIRE RATED RECESSED DOWNLIGHT 4" & 6"

### **Description:**

Compact and efficient, the LED fire-rated recessed downlight offers safe and stylish ceiling illumination. With its fire-rated construction and energy-saving LED technology, it provides bright light while minimizing power consumption. Easy to install and compliant with safety standards, it's perfect for modern spaces

#### Model: PLLR0911045CFRLP

| 2700-6500 5 CCT      |
|----------------------|
| 720LM/W / 960LM/W    |
| 80LM/W               |
| SMD                  |
| 80Ra/90Ra            |
|                      |
| 9W/12W               |
| 100-130V             |
| 110°                 |
| 50,000hrs<br>2 Years |
|                      |
| Triac Dimmable       |
| Fire Rated           |
| IC Rated             |
| 20°C to+40°C         |
| White                |
| cETLus               |
|                      |
|                      |