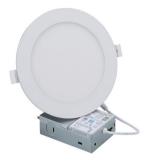

## Lumeo FR 4"& 6"

## **Description:**

Compact and efficient, the LED fire-rated recessed downlight offers safe and stylish ceiling illumination. With its fire-rated construction and energy-saving LED technology, it provides bright light while minimizing power consumption. Easy to install and compliant with safety standards, it's perfect for modern spaces

## Model: PLLR0911045CFRLP

| Optical:<br>CCT:           | 2700-6500 5 CCT   |
|----------------------------|-------------------|
| Lumen out put:             | 720LM/W / 960LM/W |
| Lumen Efficacy:            |                   |
| LED Type:                  | 80LM/W            |
| CRI:                       | SMD               |
|                            | 80Ra/90Ra         |
| Electrical:                |                   |
| Rated Power:               | 9W/12W            |
| Input voltage:             | 100-130V          |
| Beam angle:                | 110°              |
|                            |                   |
| Lumen maintenance          | 50,000hrs         |
| Warranty:                  | 2 Years           |
| General:                   |                   |
| Dimmable Solution:         | Triac Dimmable    |
| IP:                        | Fire Rated        |
| Type:                      | IC Rated          |
| Operating Temperature:     |                   |
| Finish color Availability: | 20°C to+40°C      |
| Certification:             | White             |
| Continication.             | cETLus            |

## Lumeo FR 4"& 6"

**Product Size:** 