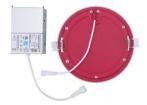

## Lumeo FR 4"& 6"

## **Description:**

Compact and efficient, the LED fire-rated recessed downlight offers safe and stylish ceiling illumination. With its fire-rated construction and energy-saving LED technology, it provides bright light while minimizing power consumption. Easy to install and compliant with safety standards, it's perfect for modern spaces

## Model: PLLR0911045CFRLP

| Optical:<br>CCT:           | 2700-6500 5 CCT   |
|----------------------------|-------------------|
| Lumen out put:             | 720LM/W / 960LM/W |
| Lumen Efficacy:            |                   |
| LED Type:                  | 80LM/W            |
| CRI:                       | SMD               |
|                            | 80Ra/90Ra         |
| Electrical:                |                   |
| Rated Power:               | 9W/12W            |
| Input voltage:             | 100-130V          |
| Beam angle:                | 110°              |
|                            |                   |
| Lumen maintenance          | 50,000hrs         |
| Warranty:                  | 2 Years           |
| General:                   |                   |
| Dimmable Solution:         | Triac Dimmable    |
| IP:                        | Fire Rated        |
| Type:                      | IC Rated          |
| Operating Temperature:     |                   |
| Finish color Availability: | 20°C to+40°C      |
| Certification:             | White             |
| Continication.             | cETLus            |

## Lumeo FR 4"& 6"

**Product Size:** 