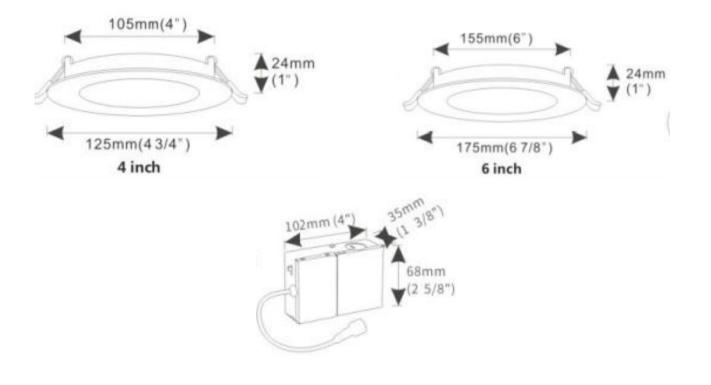

|                   |
| Rated Power:               | 9W/12W            |
| Input voltage:             | 100-130V          |
| Beam angle:                | 110°              |
|                            |                   |
| Lumen maintenance          | 50,000hrs         |
| Warranty:                  | 2 Years           |
| General:                   |                   |
| Dimmable Solution:         | Triac Dimmable    |
| IP:                        | Fire Rated        |
| Type:                      | IC Rated          |
| Operating Temperature:     |                   |
| Finish color Availability: | 20°C to+40°C      |
| Certification:             | White             |
| Continication.             | cETLus            |







## Lumeo FR 4"& 6"





**Product Size:**