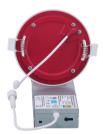

## Lumeo FR 4"& 6"

## **Description:**

Compact and efficient, the LED fire-rated recessed downlight offers safe and stylish ceiling illumination. With its fire-rated construction and energy-saving LED technology, it provides bright light while minimizing power consumption. Easy to install and compliant with safety standards, it's perfect for modern spaces

## Model: PLLR0911045CFRLP

| Optical:<br>CCT:           | 2700-6500 5 CCT   |
|----------------------------|-------------------|
| Lumen out put:             | 720LM/W / 960LM/W |
| Lumen Efficacy:            |                   |
| LED Type:                  | 80LM/W            |
| CRI:                       | SMD               |
|                            | 80Ra/90Ra         |
| Electrical:                |                   |
| Rated Power:               | 9W/12W            |
| Input voltage:             | 100-130V          |
| Beam angle:                | 110°              |
|                            |                   |
| Lumen maintenance          | 50,000hrs         |
| Warranty:                  | 2 Years           |
| General:                   |                   |
| Dimmable Solution:         | Triac Dimmable    |
| IP:                        | Fire Rated        |
| Type:                      | IC Rated          |
| Operating Temperature:     |                   |
| Finish color Availability: | 20°C to+40°C      |
| Certification:             | White             |
| Continication.             | cETLus            |

## Lumeo FR 4"& 6"

**Product Size:** 