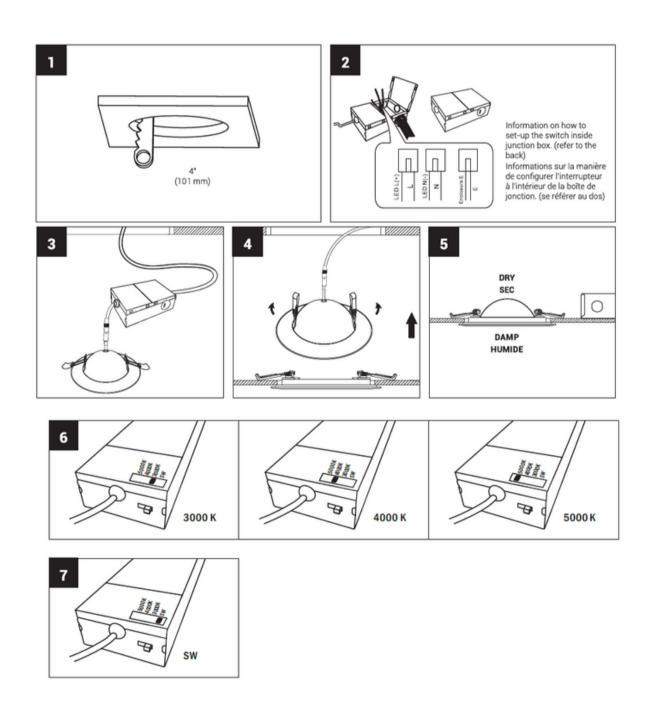

fit application. It is a high-performance, easy to install residential grade downlight solution that offers good light output, energy efficiency and stream lined design, Suitable for damp locations.ETL Approved, IC Rated and Air Tight 3 CCT turnable by DIP Switch and Wall Switch control.

#### Model: DNLG09C4205CWHLP

Optical:

CCT: 5CCT Tunable Lumen out put: 750LM Lumen Efficacy: 80LM/W LED Type: COB CRI: ≥80



Rated Power: 9W

120V / AC / 60Hz Input voltage:

60° Beam angle:

Life:

50,000 Hours Lumen maintenance: 2 years Warranty:

General:

5%-100% dimming capability Dimmable Solution:

IP44

-20°C~+40°C(-4°F~10°F) Operating temperature:

Finish color Availability: White

ETL, Energy Star Certification:





















# **LED FLOATING GIMBAL DOWNLIGHT 4"**

# **INSTALLATION**





## **LED FLOATING GIMBAL DOWNLIGHT 4"**



### **DRAWING**



OD: 4.72"(120mm)



H: 0.98" (20mm)