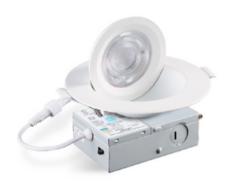

## **LED FLOATING GIMBAL DOWNLIGHT 4"**

#### **Description:**

This low profile Gimbal Downlight is a 9 watt 4" lighting fixture for recess retrofit application. It is a high-performance, easy to install residential grade downlight solution that offers good light output, energy efficiency and stream lined design, Suitable for damp locations.ETL Approved, IC Rated and Air Tight 3 CCT turnable by DIP Switch and Wall Switch control.

#### Model: DNLG09C4205CWHLP

Optical:

CCT: 5CCT Tunable Lumen out put: 750LM Lumen Efficacy: 80LM/W LED Type: COB CRI: ≥80

Rated Power: 9W

120V / AC / 60Hz Input voltage:

60° Beam angle:

Life:

50,000 Hours Lumen maintenance: 2 years Warranty:

General:

5%-100% dimming capability Dimmable Solution:

IP44

-20°C~+40°C(-4°F~10°F) Operating temperature:

Finish color Availability: White

ETL, Energy Star Certification: