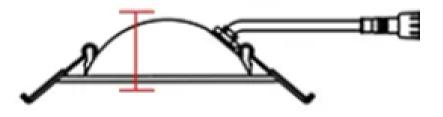

ht solution that offers good light output, energy efficiency and stream lined design, Suitable for damp locations.ETL Approved, IC Rated and Air Tight 3 CCT turnable by DIP Switch and Wall Switch control.

#### Model: DNLG09C4205CWHLP

Optical:

CCT: 5CCT Tunable Lumen out put: 750LM Lumen Efficacy: 80LM/W LED Type: COB CRI: ≥80



Rated Power: 9W

120V / AC / 60Hz Input voltage:

60° Beam angle:

Life:

50,000 Hours Lumen maintenance: 2 years Warranty:

General:

5%-100% dimming capability Dimmable Solution:

IP44

-20°C~+40°C(-4°F~10°F) Operating temperature:

Finish color Availability: White

ETL, Energy Star Certification:





















# **LED FLOATING GIMBAL DOWNLIGHT 4"**

# **INSTALLATION**





## **LED FLOATING GIMBAL DOWNLIGHT 4"**



### **DRAWING**



OD: 4.72"(120mm)



H: 0.98" (20mm)