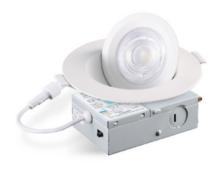

is low profile Gimbal Downlight is a 9 watt 4" lighting fixture for recess retrofit application. It is a high-performance, easy to install residential grade downlight solution that offers good light output, energy efficiency and stream lined design, Suitable for damp locations.ETL Approved, IC Rated and Air Tight 3 CCT turnable by DIP Switch and Wall Switch control.

#### Model: DNLG09C4205CWHLP

Optical:

CCT: 5CCT Tunable Lumen out put: 750LM Lumen Efficacy: 80LM/W LED Type: COB CRI: ≥80



Rated Power: 9W

120V / AC / 60Hz Input voltage:

60° Beam angle:

Life:

50,000 Hours Lumen maintenance: 2 years Warranty:

General:

5%-100% dimming capability Dimmable Solution:

IP44

-20°C~+40°C(-4°F~10°F) Operating temperature:

Finish color Availability: White

ETL, Energy Star Certification:





















# **LED FLOATING GIMBAL DOWNLIGHT 4"**

# **INSTALLATION**





## **LED FLOATING GIMBAL DOWNLIGHT 4"**



### **DRAWING**



OD: 4.72"(120mm)



H: 0.98" (20mm)