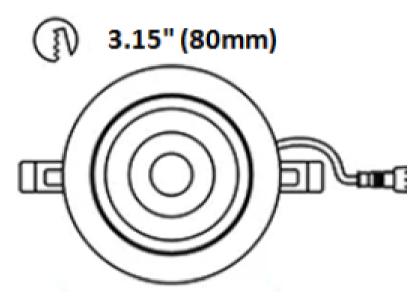

ential grade downlight solution that offers good light output, energy efficiency and stream lined design, Suitable for damp locations.ETL Approved, IC Rated and Air Tight 3 CCT turnable by DIP Switch and Wall Switch control.

#### Model: DNLG09C4205CWHLP

Optical:

CCT: 5CCT Tunable Lumen out put: 750LM Lumen Efficacy: 80LM/W LED Type: COB CRI: ≥80



Rated Power: 9W

120V / AC / 60Hz Input voltage:

60° Beam angle:

Life:

50,000 Hours Lumen maintenance: 2 years Warranty:

General:

5%-100% dimming capability Dimmable Solution:

IP44

-20°C~+40°C(-4°F~10°F) Operating temperature:

Finish color Availability: White

ETL, Energy Star Certification:





















# **LED FLOATING GIMBAL DOWNLIGHT 4"**

# **INSTALLATION**





## **LED FLOATING GIMBAL DOWNLIGHT 4"**



### **DRAWING**



OD: 4.72"(120mm)



H: 0.98" (20mm)