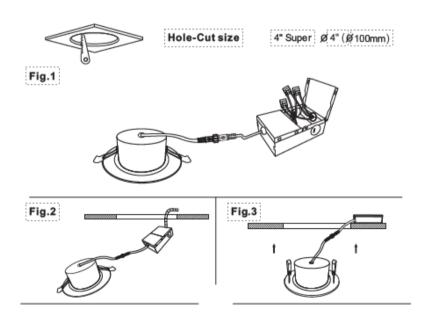

This Gimbal Downlight is a 9 watt 4" lighting fixture for recess retrofit application. It is a high-performance, easy to install residential grade downlight solution that offers good light output, efficiency and stream lined design, Suitable for wet and damp locations.

Model: DNLG0900045CWHLP

Optical:

CCT: 5CCT Tunable Lumen out put: 720LM Lumen Efficacy: 80LM/W LED Type: COB CRI: ≥80



9W Rated Power:

100-130V 60HZ Input voltage:

36° Beam angle:

Life:

50,000 Hours Lumen maintenance: 2 years Warranty:

General:

5%-100% dimming capability Dimmable Solution:

IP44

-40°C~40°C(-4°F~105°F) Operating temperature:

Finish color Availability: White, Black ETL, Energy Star Certification:

IC Type:



















# **LumaFlex Gimbal 445R**



### **DRAWING**



### **INSTALLATION**







## LumaFlex Gimbal 445R



### PHOTOMETRY:



Luminous Intensity Distribution Diagram - At 3000K:



Note: The Curves Indicate the illuminated Area and the Average illumination When the Luminaire is a Different Distance At 3000K

### **LED DRIVER:**





Due to continuous improvements, the information herein may be changed without notice 831 3rd St W, North Vancouver, BC V7P 3K7 Canada | P.: +1(604) 770-3315 | E: info@maxtarlighting.com