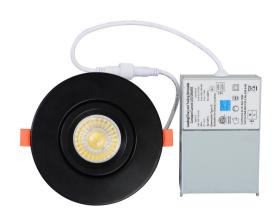

### **Description:**

This Gimbal Downlight is a 9 watt 4" lighting fixture for recess retrofit application. It is a high-performance, easy to install residential grade downlight solution that offers good light output, efficiency and stream lined design, Suitable for wet and damp locations.

Model: DNLG0900045CWHLP

Optical:

CCT: 5CCT Tunable Lumen out put: 720LM Lumen Efficacy: 80LM/W LED Type: COB CRI: ≥80

9W Rated Power:

100-130V 60HZ Input voltage:

36° Beam angle:

Life:

50,000 Hours Lumen maintenance: 2 years Warranty:

General:

5%-100% dimming capability Dimmable Solution:

IP44

-40°C~40°C(-4°F~105°F) Operating temperature:

Finish color Availability: White, Black ETL, Energy Star Certification:

IC Type: