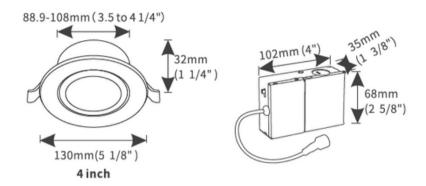

### **Description:**

This Gimbal Downlight is a 9 watt 4" lighting fixture for recess retrofit application. It is a high-performance, easy to install residential grade downlight solution that offers good light output, efficiency and stream lined design, Suitable for wet and damp locations.

Model: DNLG0900045CWHLP

Optical:

CCT: 5CCT Tunable Lumen out put: 720LM Lumen Efficacy: 80LM/W LED Type: COB CRI: ≥80



9W Rated Power:

100-130V 60HZ Input voltage:

36° Beam angle:

Life:

50,000 Hours Lumen maintenance: 2 years Warranty:

General:

5%-100% dimming capability Dimmable Solution:

IP44

-40°C~40°C(-4°F~105°F) Operating temperature:

Finish color Availability: White, Black ETL, Energy Star Certification:

IC Type:



















# **LumaFlex Gimbal 445R**



### **DRAWING**



### **INSTALLATION**







## LumaFlex Gimbal 445R



### PHOTOMETRY:



Luminous Intensity Distribution Diagram - At 3000K:



Note: The Curves Indicate the illuminated Area and the Average illumination When the Luminaire is a Different Distance At 3000K

### **LED DRIVER:**





Due to continuous improvements, the information herein may be changed without notice 831 3rd St W, North Vancouver, BC V7P 3K7 Canada | P.: +1(604) 770-3315 | E: info@maxtarlighting.com