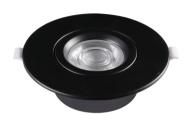

### **Description:**

This Gimbal Downlight is a 9 watt 4" lighting fixture for recess retrofit application. It is a high-performance, easy to install residential grade downlight solution that offers good light output, efficiency and stream lined design, Suitable for wet and damp locations.

# **LumaFlex Gimbal 445R**