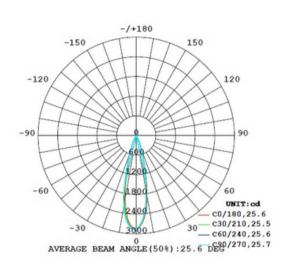

### PHOTOMETRY:

Luminous Intensity Distribution Diagram - At 3000K:

Note: The Curves Indicate the illuminated Area and the Average illumination When the Luminaire is a Different Distance At 3000K