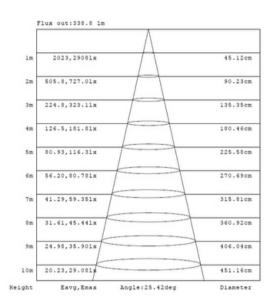

### PHOTOMETRY:

Luminous Intensity Distribution Diagram - At 3000K:

Note: The Curves Indicate the illuminated Area and the Average illumination When the Luminaire is a Different Distance At 3000K