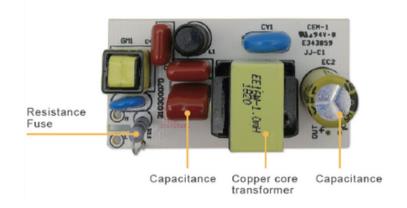

### **LED DRIVER:**

Due to continuous improvements, the information herein may be changed without notice 831 3rd St W, North Vancouver, BC V7P 3K7 Canada | P.: +1(604) 770-3315 | E: info@maxtarlighting.com