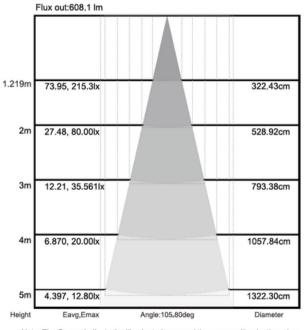

# Average and center E figure

Note: The Curves indicate the illuminated area and the average illumination when the luminaire is at different distance.

SPECIFICATION SHEET