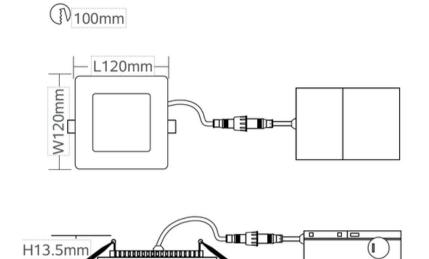

|              |             |
| Operating temperature:                                 | -20°C~+40°C                                                                 |              |             |
| Storage temperature:                                   | -40°C~+85°C                                                                 |              |             |
| Finish color Availability:                             | White                                                                       |              |             |
| Certification:                                         | cETLus                                                                      |              |             |





SPECIFICATION SHEET



#### LED RECESSED SQUARE PANEL LIGHT 4"

### **Product Size**



### Polar curves wide distribution

# Average and center E figure





Note: The Curves indicate the illuminated area and the average illumination when the luminaire is at different distance.



SPECIFICATION SHEET



#### LED RECESSED SQUARE PANEL LIGHT 4"

## **INSTALLATION**



Due to continuous improvements, the information herein may be changed without notice 831 3rd St W, North Vancouver, BC V7P 3K7 Canada | P.: +1(604) 770-3315 | E: info@maxtarlighting.com