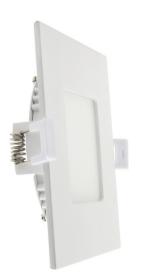

#### LED RECESSED SQUARE PANEL LIGHT 4"

#### **Description:**

Introducing our Slim Square 4" Pot Light - a perfect blend of modern aesthetics and practical functionality.

This sleek and compact lighting solution is designed to provide a neat and contemporary look to your living or workspace.

The slim profile of the 4" pot light ensures versatility, making it an ideal choice for various settings.