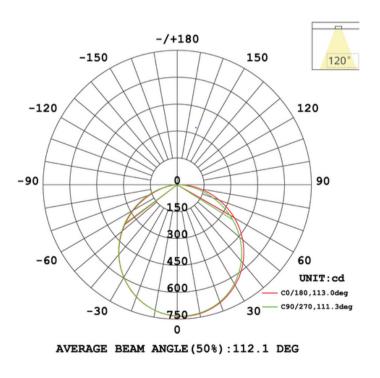

| -20°C~+40°C                                                                 |              |             |
| Storage temperature:                                   | -40°C~+85°C                                                                 |              |             |
| Finish color Availability:                             | White                                                                       |              |             |
| Certification:                                         | cETLus                                                                      |              |             |





SPECIFICATION SHEET



#### LED RECESSED SQUARE PANEL LIGHT 4"

### **Product Size**



### Polar curves wide distribution

# Average and center E figure





Note: The Curves indicate the illuminated area and the average illumination when the luminaire is at different distance.



SPECIFICATION SHEET



#### LED RECESSED SQUARE PANEL LIGHT 4"

## **INSTALLATION**



Due to continuous improvements, the information herein may be changed without notice 831 3rd St W, North Vancouver, BC V7P 3K7 Canada | P.: +1(604) 770-3315 | E: info@maxtarlighting.com