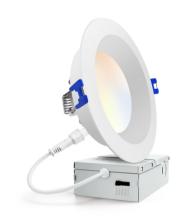

### Lumeo Deep R4

#### **Description:**

Durable airtight aluminum body with etched white PMMA diffuser lens for low glare. 1%-100% dimming capability. This general application light fixture features a 9/12 watt LED module that maintains Uniform intensity producing up to 747 lumens; with a typical CRI of 80/90. The fixture lens provides 100° beam spread Includes two spring loaded clips to attached to any ceiling material