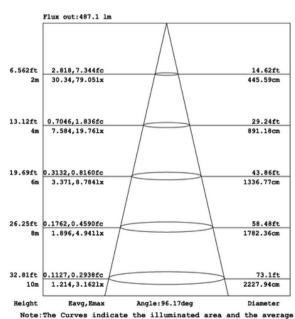

s; with a typical CRI of 80/90. The fixture lens provides 100° beam spread Includes two spring loaded clips to attached to any ceiling material

Model: DNLRR1211045CLB

Optical:

CCT: 2700 /3000 / 3500 / 4000 / 5000 5CCT Lumen out put: 765LM @ 9W 1020LM @12W

Lumen Efficacy:85LM/WLED Type:SMD2835CRI:80Ra/90Ra

**Electrical:** 

Rated Power: 9W / 12W
Input voltage: AC120V / 60Hz

Beam angle: 100°

Power factor/THD/PE: >90% /<30 /70%

Life:

Lumen maintenance: 50,000 Hrs. Warranty: 2 Years

General:

Dimmable Solution: Triac IP· IP44

Operating temperature: -20C~+40C
Storage temperature: -40C~+85C
Finish color Availability: White
Certification: cETLus

















## Lumeo Deep R4"



#### **PRODUCT SIZE:**





### POLAR CURVES WIDE DISTRIBUTION



#### **AVERAGE AND CENTER E FIGURE**





# Lumeo Deep R4



## **INSTALLATION PROCESS:**