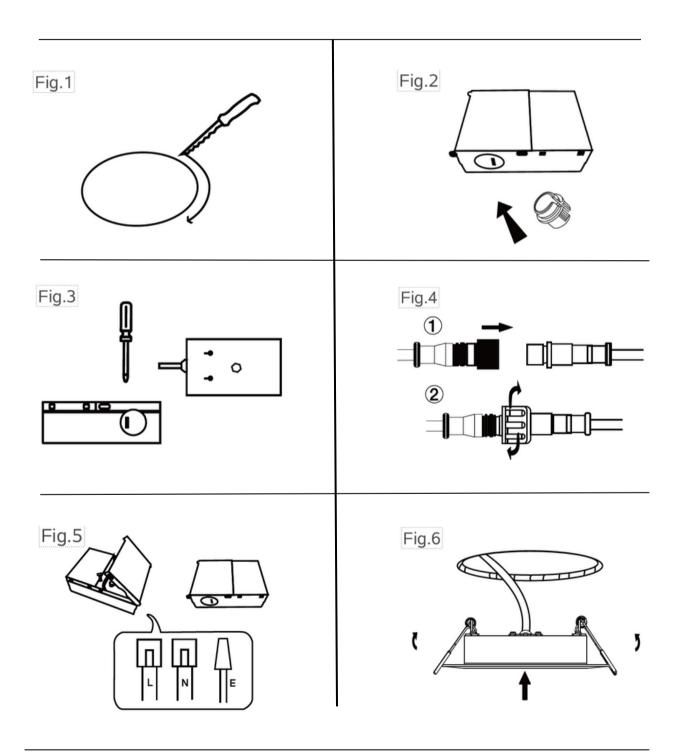

ides 100° beam spread Includes two spring loaded clips to attached to any ceiling material

Model: DNLRR1211045CLB

Optical:

CCT: 2700 /3000 / 3500 / 4000 / 5000 5CCT Lumen out put: 765LM @ 9W 1020LM @12W

Lumen Efficacy:85LM/WLED Type:SMD2835CRI:80Ra/90Ra

**Electrical:** 

Rated Power: 9W / 12W
Input voltage: AC120V / 60Hz

Beam angle: 100°

Power factor/THD/PE: >90% /<30 /70%

Life:

Lumen maintenance: 50,000 Hrs. Warranty: 2 Years

General:

Dimmable Solution: Triac IP· IP44

Operating temperature: -20C~+40C
Storage temperature: -40C~+85C
Finish color Availability: White
Certification: cETLus

















## Lumeo Deep R4"



#### **PRODUCT SIZE:**





### POLAR CURVES WIDE DISTRIBUTION



#### **AVERAGE AND CENTER E FIGURE**





# Lumeo Deep R4



## **INSTALLATION PROCESS:**