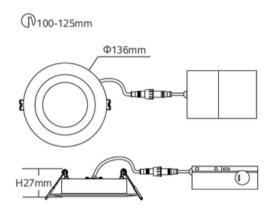

9/12 watt LED module that maintains Uniform intensity producing up to 747 lumens; with a typical CRI of 80/90. The fixture lens provides 100° beam spread Includes two spring loaded clips to attached to any ceiling material

Model: DNLRR1211045CLB

Optical:

CCT: 2700 /3000 / 3500 / 4000 / 5000 5CCT Lumen out put: 765LM @ 9W 1020LM @12W

Lumen Efficacy:85LM/WLED Type:SMD2835CRI:80Ra/90Ra

**Electrical:** 

Rated Power: 9W / 12W
Input voltage: AC120V / 60Hz

Beam angle: 100°

Power factor/THD/PE: >90% /<30 /70%

Life:

Lumen maintenance: 50,000 Hrs. Warranty: 2 Years

General:

Dimmable Solution: Triac IP· IP44

Operating temperature: -20C~+40C
Storage temperature: -40C~+85C
Finish color Availability: White
Certification: cETLus

















## Lumeo Deep R4"



#### **PRODUCT SIZE:**





### POLAR CURVES WIDE DISTRIBUTION



#### **AVERAGE AND CENTER E FIGURE**





# Lumeo Deep R4



## **INSTALLATION PROCESS:**