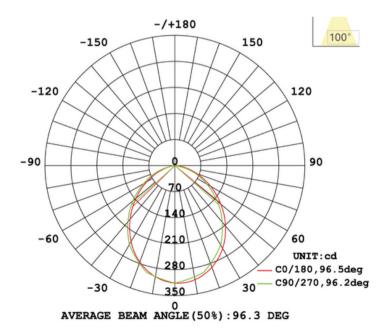

### POLAR CURVES WIDE DISTRIBUTION

Beam angle: 100°

Power factor/THD/PE: >90% /<30 /70%

Life:

Lumen maintenance: 50,000 Hrs. Warranty: 2 Years

General:

Dimmable Solution: Triac IP· IP44

Operating temperature: -20C~+40C
Storage temperature: -40C~+85C
Finish color Availability: White
Certification: cETLus