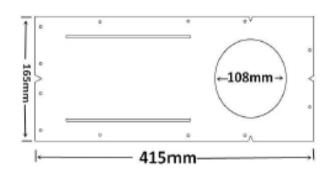

/12 watt LED module that maintains Uniform intensity producing up to 747 lumens; with a typical CRI of 80/90. The fixture lens provides 100° beam spread Includes two spring loaded clips to attached to any ceiling material

Model: DNLRR1211045CLB

Optical:

CCT: 2700 /3000 / 3500 / 4000 / 5000 5CCT Lumen out put: 765LM @ 9W 1020LM @12W

Lumen Efficacy:85LM/WLED Type:SMD2835CRI:80Ra/90Ra

**Electrical:** 

Rated Power: 9W / 12W
Input voltage: AC120V / 60Hz

Beam angle: 100°

Power factor/THD/PE: >90% /<30 /70%

Life:

Lumen maintenance: 50,000 Hrs. Warranty: 2 Years

General:

Dimmable Solution: Triac IP· IP44

Operating temperature: -20C~+40C
Storage temperature: -40C~+85C
Finish color Availability: White
Certification: cETLus

















## Lumeo Deep R4"



#### **PRODUCT SIZE:**





### POLAR CURVES WIDE DISTRIBUTION



#### **AVERAGE AND CENTER E FIGURE**





# Lumeo Deep R4



## **INSTALLATION PROCESS:**