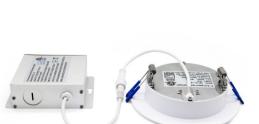

capability. This general application light fixture features a 9/12 watt LED module that maintains Uniform intensity producing up to 747 lumens; with a typical CRI of 80/90. The fixture lens provides 100° beam spread Includes two spring loaded clips to attached to any ceiling material

Model: DNLRR1211045CLB

Optical:

CCT: 2700 /3000 / 3500 / 4000 / 5000 5CCT Lumen out put: 765LM @ 9W 1020LM @12W

Lumen Efficacy:85LM/WLED Type:SMD2835CRI:80Ra/90Ra

**Electrical:** 

Rated Power: 9W / 12W
Input voltage: AC120V / 60Hz

Beam angle: 100°

Power factor/THD/PE: >90% /<30 /70%

Life:

Lumen maintenance: 50,000 Hrs. Warranty: 2 Years

General:

Dimmable Solution: Triac IP· IP44

Operating temperature: -20C~+40C
Storage temperature: -40C~+85C
Finish color Availability: White
Certification: cETLus

















## Lumeo Deep R4"



#### **PRODUCT SIZE:**





### POLAR CURVES WIDE DISTRIBUTION



#### **AVERAGE AND CENTER E FIGURE**





# Lumeo Deep R4



## **INSTALLATION PROCESS:**