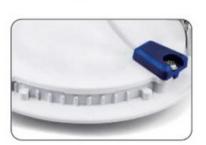

# **INSTALLATION**

Slim design 0.43" (11mm) thickness

- · Back light leakage prevention
- High quality cable wire lock

- IC rated junction box
- · Wire terminal, UL-certificated