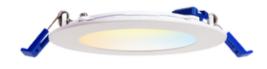

*Description:**

The 4-inch recessed LED slim panel light is a compact and modern lighting solution for indoor & Out door (DRY/ DAMP) spaces. With its slim design, it seamlessly blends into ceilings, providing uniform and efficient illumination. Easy to install and with options for dimming, it offers versatility and convenience. This long-lasting fixture enhances both the functionality and aesthetics of any room.

#### Model:PLLR0911045CF4LB

Optical:

 CČT:
 5CCT

 Lumen out put:
 765LM

 Lumen Efficacy:
 85 LM/W

 LED Type:
 SMD

 CRI:
 85+

**Electrical:** 

Rated Power: 9W

Input voltage: AC90-130V 50/60HZ

Beam angle: 120°

Life:

Lumen maintenance: 50000HR Warranty: 2 Years

General:

Dimmable Solution: Triac
IP: IP44
Finish color Availability: White
Certification: cETLus
Wire: FT4













## 4" Recessed LED Slim Panel Light



## **DIMENSION**

Cut out: 4.25" (108 mm)Ø





# **INSTALLATION**



Slim design 0.43" (11mm) thickness



- · Back light leakage prevention
- High quality cable wire lock



- IC rated junction box
- · Wire terminal, UL-certificated