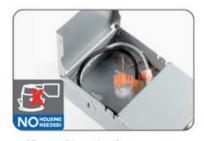

# **INSTALLATION**

Slim design 0.43" (11mm) thickness

- · Back light leakage prevention
- High quality cable wire lock

- IC rated junction box
- · Wire terminal, UL-certificated