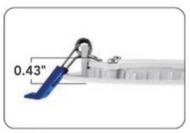

# **INSTALLATION**

Slim design 0.43" (11mm) thickness

- · Back light leakage prevention
- High quality cable wire lock

- IC rated junction box
- · Wire terminal, UL-certificated