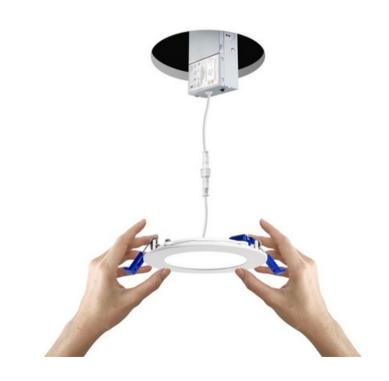

# **INSTALLATION**

Slim design 0.43" (11mm) thickness

- · Back light leakage prevention
- High quality cable wire lock

- IC rated junction box
- · Wire terminal, UL-certificated