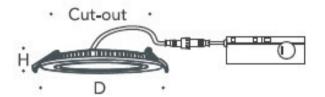

tion for indoor & Out door (DRY/ DAMP) spaces. With its slim design, it seamlessly blends into ceilings, providing uniform and efficient illumination. Easy to install and with options for dimming, it offers versatility and convenience. This long-lasting fixture enhances both the functionality and aesthetics of any room.

#### Model:PLLR0911045CF4LB

Optical:

 CČT:
 5CCT

 Lumen out put:
 765LM

 Lumen Efficacy:
 85 LM/W

 LED Type:
 SMD

 CRI:
 85+

**Electrical:** 

Rated Power: 9W

Input voltage: AC90-130V 50/60HZ

Beam angle: 120°

Life:

Lumen maintenance: 50000HR Warranty: 2 Years

General:

Dimmable Solution: Triac
IP: IP44
Finish color Availability: White
Certification: cETLus
Wire: FT4













## 4" Recessed LED Slim Panel Light



## **DIMENSION**

Cut out: 4.25" (108 mm)Ø





# **INSTALLATION**



Slim design 0.43" (11mm) thickness



- · Back light leakage prevention
- High quality cable wire lock



- IC rated junction box
- · Wire terminal, UL-certificated