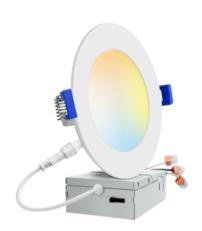

#### 4" Recessed LED Slim Panel Light

#### **Description:**

The 4-inch recessed LED slim panel light is a compact and modern lighting solution for indoor & Out door (DRY/ DAMP) spaces. With its slim design, it seamlessly blends into ceilings, providing uniform and efficient illumination. Easy to install and with options for dimming, it offers versatility and convenience. This long-lasting fixture enhances both the functionality and aesthetics of any room.

# **INSTALLATION**

Slim design 0.43" (11mm) thickness

- · Back light leakage prevention
- High quality cable wire lock

- IC rated junction box
- · Wire terminal, UL-certificated