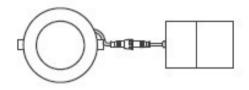

### **INSTALLATION**

Slim design 0.43" (11mm) thickness

- Back light leakage prevention
- High quality cable wire lock

- IC rated junction box
- · Wire terminal, UL-certificated