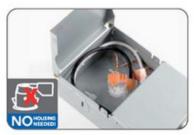

### **INSTALLATION**

Slim design 0.43" (11mm) thickness

- Back light leakage prevention
- High quality cable wire lock

- IC rated junction box
- · Wire terminal, UL-certificated