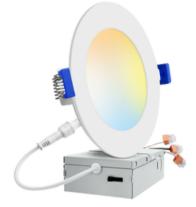

#### **Description:**

Wire:

The 4-inch recessed LED slim panel light is a compact and modern lighting solution for indoor & Out door (DRY/ DAMP) spaces. With its slim design, it seamlessly blends into ceilings, providing uniform and efficient illumination. Easy to install and with options for dimming, it offers versatility and convenience. This long-lasting fixture enhances both the functionality and aesthetics of any room.

### **INSTALLATION**

Slim design 0.43" (11mm) thickness

- Back light leakage prevention
- High quality cable wire lock

- IC rated junction box
- · Wire terminal, UL-certificated