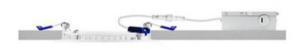

### **INSTALLATION**

Slim design 0.43" (11mm) thickness

- Back light leakage prevention
- High quality cable wire lock

- IC rated junction box
- · Wire terminal, UL-certificated