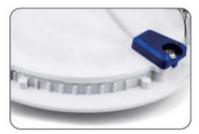

### **INSTALLATION**

Slim design 0.43" (11mm) thickness

- Back light leakage prevention
- High quality cable wire lock

- IC rated junction box
- · Wire terminal, UL-certificated