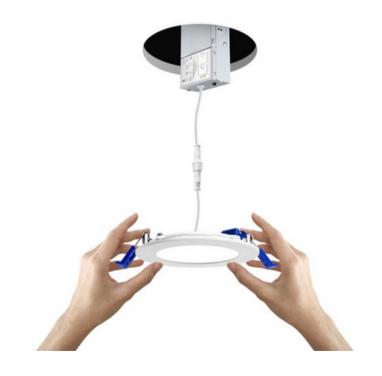

### **INSTALLATION**

Slim design 0.43" (11mm) thickness

- Back light leakage prevention
- High quality cable wire lock

- IC rated junction box
- · Wire terminal, UL-certificated