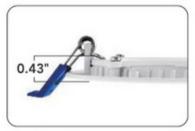

### **INSTALLATION**

Slim design 0.43" (11mm) thickness

- Back light leakage prevention
- High quality cable wire lock

- IC rated junction box
- · Wire terminal, UL-certificated