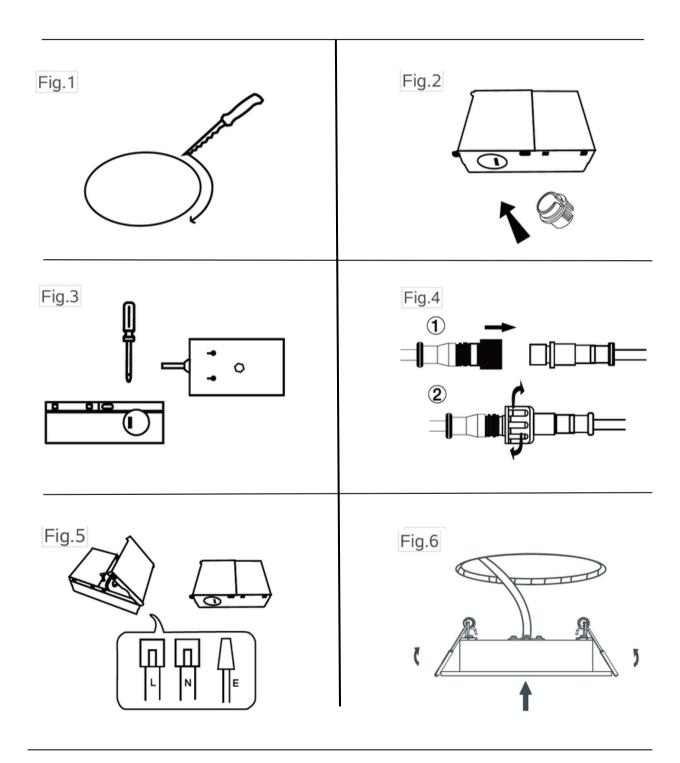

ovides 100° beam spread. Includes two spring loaded clips to attached to any ceiling material.

Model: DNLSR1211045CLB

Optical:

CCT: 2700K/3000/3500//4000/5000 5CCT Tunable

Lumen out put: 765LM 1020LM@4000K

Lumen Efficacy:85LM/WLED Type:SMD2835CRI:80Ra/90Ra

**Electrical:** 

Rated Power: 9W/12W Input voltage: AC120V/60Hz

Beam angle: 100°

Power factor/THD/PE: >90% /<30 /70%

Life:

Lumen maintenance: 50,000 Hrs. Warranty: 2 Years

General:

Dimmable Solution: Triac

IP: IP44

Operating temperature: -20C~+40C
Storage temperature: -40C~+85C
Finish color Availability: White

Certification: cETLus

















# Lumeo Deep S4



#### **Product Size:**



#### Polar curves wide distribution:

## 

### Average and center E figure:





# Lumeo Deep S4



### **Installation Process:**