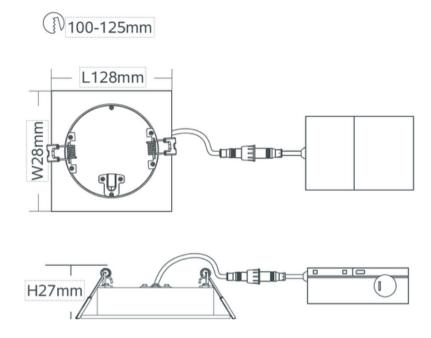

a 9/12 watt LED module that maintains uniform intensity producing up to 996 lumens; with a typical CRI of 80/90

The fixture lens provides 100° beam spread. Includes two spring loaded clips to attached to any ceiling material.

Model: DNLSR1211045CLB

Optical:

CCT: 2700K/3000/3500//4000/5000 5CCT Tunable

Lumen out put: 765LM 1020LM@4000K

Lumen Efficacy:85LM/WLED Type:SMD2835CRI:80Ra/90Ra

**Electrical:** 

Rated Power: 9W/12W Input voltage: AC120V/60Hz

Beam angle: 100°

Power factor/THD/PE: >90% /<30 /70%

Life:

Lumen maintenance: 50,000 Hrs. Warranty: 2 Years

General:

Dimmable Solution: Triac

IP: IP44

Operating temperature: -20C~+40C
Storage temperature: -40C~+85C
Finish color Availability: White

Certification: cETLus

















# Lumeo Deep S4



#### **Product Size:**



#### Polar curves wide distribution:

## 

### Average and center E figure:





# Lumeo Deep S4



### **Installation Process:**