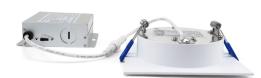

capability. This general application light fixture features a 9/12 watt LED module that maintains uniform intensity producing up to 996 lumens; with a typical CRI of 80/90

The fixture lens provides 100° beam spread. Includes two spring loaded clips to attached to any ceiling material.

Model: DNLSR1211045CLB

Optical:

CCT: 2700K/3000/3500//4000/5000 5CCT Tunable

Lumen out put: 765LM 1020LM@4000K

Lumen Efficacy:85LM/WLED Type:SMD2835CRI:80Ra/90Ra

**Electrical:** 

Rated Power: 9W/12W Input voltage: AC120V/60Hz

Beam angle: 100°

Power factor/THD/PE: >90% /<30 /70%

Life:

Lumen maintenance: 50,000 Hrs. Warranty: 2 Years

General:

Dimmable Solution: Triac

IP: IP44

Operating temperature: -20C~+40C
Storage temperature: -40C~+85C
Finish color Availability: White

Certification: cETLus

















# Lumeo Deep S4



#### **Product Size:**



#### Polar curves wide distribution:

## 

### Average and center E figure:





# Lumeo Deep S4



### **Installation Process:**