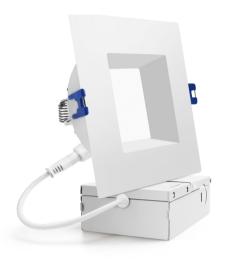

### Lumeo Deep S4

Durable airtight aluminum body with etched white PMMA diffuser lens for low glare 1%-100% dimming capability. This general application light fixture features a 9/12 watt LED module that maintains uniform intensity producing up to 996 lumens; with a typical CRI of 80/90

The fixture lens provides 100° beam spread. Includes two spring loaded clips to attached to any ceiling material.

Model: DNLSR1211045CLB

Optical:

CCT: 2700K/3000/3500//4000/5000 5CCT Tunable

Lumen out put: 765LM 1020LM@4000K