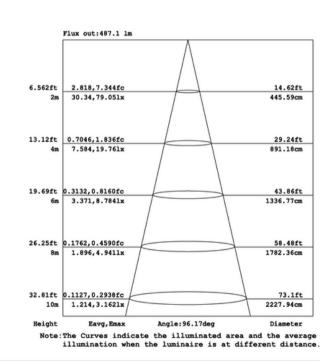

mens; with a typical CRI of 80/90

The fixture lens provides 100° beam spread. Includes two spring loaded clips to attached to any ceiling material.

Model: DNLSR1211045CLB

Optical:

CCT: 2700K/3000/3500//4000/5000 5CCT Tunable

Lumen out put: 765LM 1020LM@4000K

Lumen Efficacy:85LM/WLED Type:SMD2835CRI:80Ra/90Ra

**Electrical:** 

Rated Power: 9W/12W Input voltage: AC120V/60Hz

Beam angle: 100°

Power factor/THD/PE: >90% /<30 /70%

Life:

Lumen maintenance: 50,000 Hrs. Warranty: 2 Years

General:

Dimmable Solution: Triac

IP: IP44

Operating temperature: -20C~+40C
Storage temperature: -40C~+85C
Finish color Availability: White

Certification: cETLus

















# Lumeo Deep S4



#### **Product Size:**



#### Polar curves wide distribution:

## 

### Average and center E figure:





# Lumeo Deep S4



### **Installation Process:**