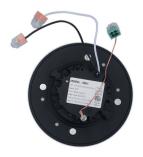

#### Model: DNLRSJF0911055CWHLP

Optical:

CCT: 27 / 30K / 35K / 40K / 50K 5CCT Lumen out put:: 650 -680- 700 - 750- 700LM

LED Type: SMD CRI: 80Ra

9W Rated Power:

120V AC 60 Hz Input voltage:

110° Beam angle:

Life:

70% Light Output at 50,000hrs Lumen maintenance:

2 Years Warranty:

General:

Triac 10% -100% Dimmable Solution:

IP44

-20°C~+40°C Operating temperature: White/Black Finish color Availability: cETLus Certification: