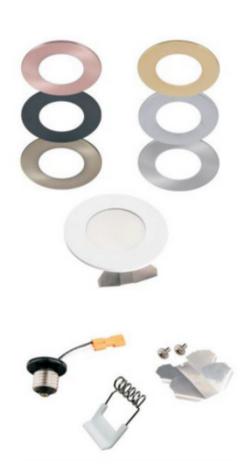

tional pot lights may be challenging to install. Designed to fit seamlessly onto standard ceiling electrical junction boxes, this versatile light brings the modern charm of pot lights without the need for extensive modifications

#### Model: DNLRSJF0911055CWHLP

Optical:

CCT: 27 / 30K / 35K / 40K / 50K 5CCT Lumen out put:: 650 -680- 700 - 750- 700LM

LED Type: SMD CRI: 80Ra



9W Rated Power:

120V AC 60 Hz Input voltage:

110° Beam angle:

Life:

70% Light Output at 50,000hrs Lumen maintenance:

2 Years Warranty:

General:

Triac 10% -100% Dimmable Solution:

IP44

-20°C~+40°C Operating temperature: White/Black Finish color Availability: cETLus Certification:

















# OctiFit-F



#### **DIMENSION**

# DIMENSIONS ID 3 1/2" OD 4 7/8"





# **INSTALLATION**

## **ACCESSORIES**