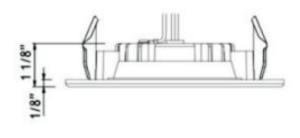

the perfect solution for spaces where traditional pot lights may be challenging to install. Designed to fit seamlessly onto standard ceiling electrical junction boxes, this versatile light brings the modern charm of pot lights without the need for extensive modifications

#### Model: DNLRSJF0911055CWHLP

Optical:

CCT: 27 / 30K / 35K / 40K / 50K 5CCT Lumen out put:: 650 -680- 700 - 750- 700LM

LED Type: SMD CRI: 80Ra



9W Rated Power:

120V AC 60 Hz Input voltage:

110° Beam angle:

Life:

70% Light Output at 50,000hrs Lumen maintenance:

2 Years Warranty:

General:

Triac 10% -100% Dimmable Solution:

IP44

-20°C~+40°C Operating temperature: White/Black Finish color Availability: cETLus Certification:

















# OctiFit-F



#### **DIMENSION**

# DIMENSIONS ID 3 1/2" OD 4 7/8"





# **INSTALLATION**

## **ACCESSORIES**