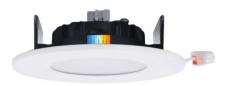

# **Description:**

Introducing our Recessed slim Ceiling Light – the perfect solution for spaces where traditional pot lights may be challenging to install. Designed to fit seamlessly onto standard ceiling electrical junction boxes, this versatile light brings the modern charm of pot lights without the need for extensive modifications

#### Model: DNLRSJF0911055CWHLP

Optical:

CCT: 27 / 30K / 35K / 40K / 50K 5CCT Lumen out put:: 650 -680- 700 - 750- 700LM

LED Type: SMD CRI: 80Ra

9W Rated Power:

120V AC 60 Hz Input voltage:

110° Beam angle: