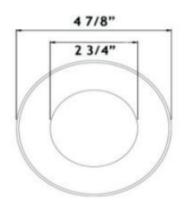

he perfect solution for spaces where traditional pot lights may be challenging to install. Designed to fit seamlessly onto standard ceiling electrical junction boxes, this versatile light brings the modern charm of pot lights without the need for extensive modifications

#### Model: DNLRSJF0911055CWHLP

Optical:

CCT: 27 / 30K / 35K / 40K / 50K 5CCT Lumen out put:: 650 -680- 700 - 750- 700LM

LED Type: SMD CRI: 80Ra



9W Rated Power:

120V AC 60 Hz Input voltage:

110° Beam angle:

Life:

70% Light Output at 50,000hrs Lumen maintenance:

2 Years Warranty:

General:

Triac 10% -100% Dimmable Solution:

IP44

-20°C~+40°C Operating temperature: White/Black Finish color Availability: cETLus Certification:

















# OctiFit-F



#### **DIMENSION**

# DIMENSIONS ID 3 1/2" OD 4 7/8"





# **INSTALLATION**

## **ACCESSORIES**