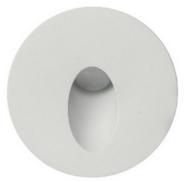

General:

Dimmable Solution: Dimmable

Environment: Outdoor & Wet Location Ratead Finish color Availability: Brushed Nickel / Black /White

Certification: cETLus