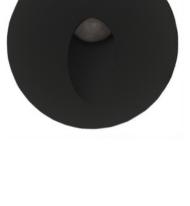

General:

Dimmable Solution: Dimmable

Environment: Outdoor & Wet Location Ratead Finish color Availability: Brushed Nickel / Black /White

Certification: cETLus