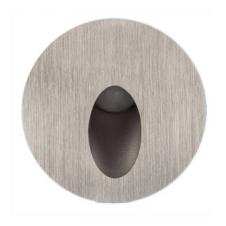

General:

Dimmable Solution: Dimmable

Environment: Outdoor & Wet Location Ratead Finish color Availability: Brushed Nickel / Black /White

Certification: cETLus