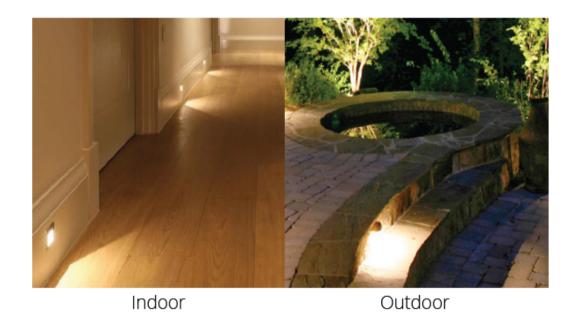

## **Description:**

The recessed wall/Step light fixture combine style and energy efficiency to illuminate outdoor spaces. Whether recessed within steps or mounted on walls, these sleek fixtures enhance safety and aesthetics. They create a warm and inviting atmosphere, making outdoor areas visually appealing and enjoyable.