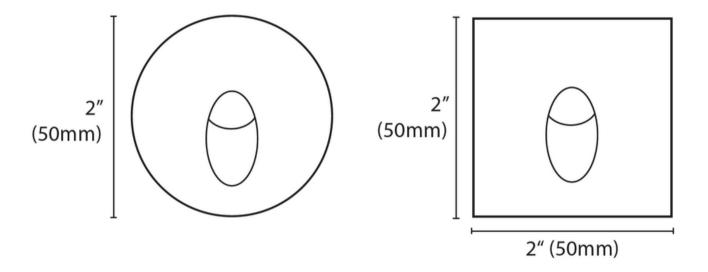

## **RECESSED WALL / STEP LIGHT**



## **Description:**

The recessed wall/Step light fixture combine style and energy efficiency to illuminate outdoor spaces. Whether recessed within steps or mounted on walls, these sleek fixtures enhance safety and aesthetics. They create a warm and inviting atmosphere, making outdoor areas visually appealing and enjoyable.

Model: WLLRD2501120R3KBNAL

Optical:

CCT: 3000K Lumen out put: 118 LM

**Electrical:** 

Power: 1W

Input voltage: 12V AC/DC

Life:

Lumen maintenance: 50,000 Hrs Warranty: 2 Years

General:

Dimmable Solution: Dimmable

Environment: Outdoor & Wet Location Ratead Finish color Availability: Brushed Nickel / Black /White

Certification: cETLus









## **RECESSED WALL/STEP LIGHT**

## **DIMENSIONS**

Hole cutout size: 1.5 (40mm)