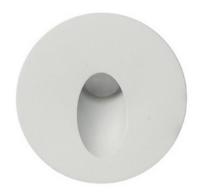

General:

Dimmable Solution: Dimmable

Environment: Outdoor & Wet Location Ratead Finish color Availability: Brushed Nickel / Black /White

Certification: cETLus