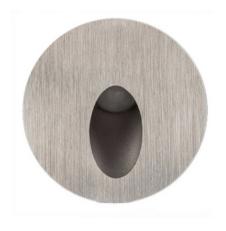

General:

Dimmable Solution: Dimmable

Environment: Outdoor & Wet Location Ratead Finish color Availability: Brushed Nickel / Black /White

Certification: cETLus