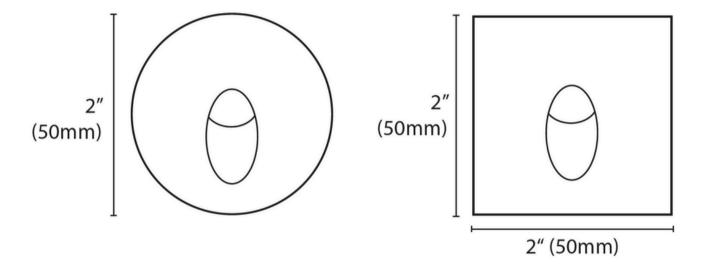

## Oblo





The recessed wall/Step light fixture combine style and energy efficiency to illuminate outdoor spaces. Whether recessed within steps or mounted on walls, these sleek fixtures enhance safety and aesthetics. They create a warm and inviting atmosphere, making outdoor areas visually appealing and enjoyable.

## Model: WLLRD2501120RK3KBKAL

Optical:

CCT: 3000K Lumen out put: 118 LM

**Electrical:** 

Power: 1W

Input voltage: 12V AC/DC

Life:

Lumen maintenance: 50,000 Hrs Warranty: 2 Years

General:

Dimmable Solution: Dimmable

Environment: Outdoor & Wet Location Ratead Finish color Availability: Brushed Nickel / Black /White

Certification: cETLus







## Oblo

## **DIMENSIONS**

Hole cutout size: 1.5 (40mm)