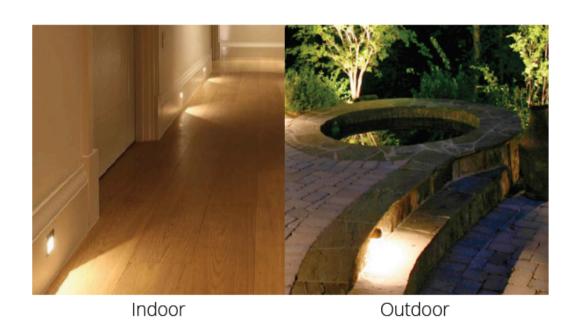

## Oblo

The recessed wall/Step light fixture combine style and energy efficiency to illuminate outdoor spaces. Whether recessed within steps or mounted on walls, these sleek fixtures enhance safety and aesthetics. They create a warm and inviting atmosphere, making outdoor areas visually appealing and enjoyable.