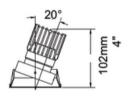

| Optical:                                        |                            |
|-------------------------------------------------|----------------------------|
| CCT:                                            | 3000K                      |
| Lumen out put:<br>LED Type:                     | 90-120 LM/W<br>COB         |
|                                                 |                            |
| <br>Electrical:                                 |                            |
| Rated Power:                                    | 10W / PER HEAD             |
| Input voltage:                                  | 120VAC 60Hz                |
| Beam angle:                                     | 24°                        |
| <b>-ife:</b><br>Lumen maintenance:<br>Warranty: | 30000HRS<br>2 Years        |
| General:                                        |                            |
| Dimmable Solution:                              | Triac                      |
| IP:                                             | IP44                       |
| Finish color Availability:                      | White Ring, Interior, Trim |
|                                                 | Black Ring, Interior, Trim |
|                                                 |                            |
|                                                 | cCUPus                     |
| Certification:                                  | Intertek                   |
|                                                 |                            |