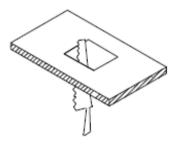

## MULTIPLE RECESSED LED LIGHT

Dimensions Cut hole: 4-1/2"L \*4-1/2"W

**TRIMLESS** 

می ا 126.5mm 5"

New construction

Due to continuous improvements, the information herein may be changed without notice 831 3rd St W, North Vancouver, BC V7P 3K7 Canada | P.: +1(604) 770-3315 | E.: maxtarlighting.com

## **MULTIPLE RECESSED LED LIGHT**

Dimensions Cut hole: 8"L \*4-1/2"W

New construction

Due to continuous improvements, the information herein may be changed without notice 831 3rd St W, North Vancouver, BC V7P 3K7 Canada | P.: +1(604) 770-3315 | E.: maxtarlighting.com

#### **MULTIPLE RECESSED LED**

Dimensions Cut hole: 11-7/16"L \*4-1/2"W

**TRIMLESS** 

New construction

Due to continuous improvements, the information herein may be changed without notice 831 3rd St W, North Vancouver, BC V7P 3K7 Canada | P.: +1(604) 770-3315 | E.: maxtarlighting.com

#### **MULTIPLE RECESSED LED**

Dimensions Cut hole: 15"L \*4-1/2"W

New construction