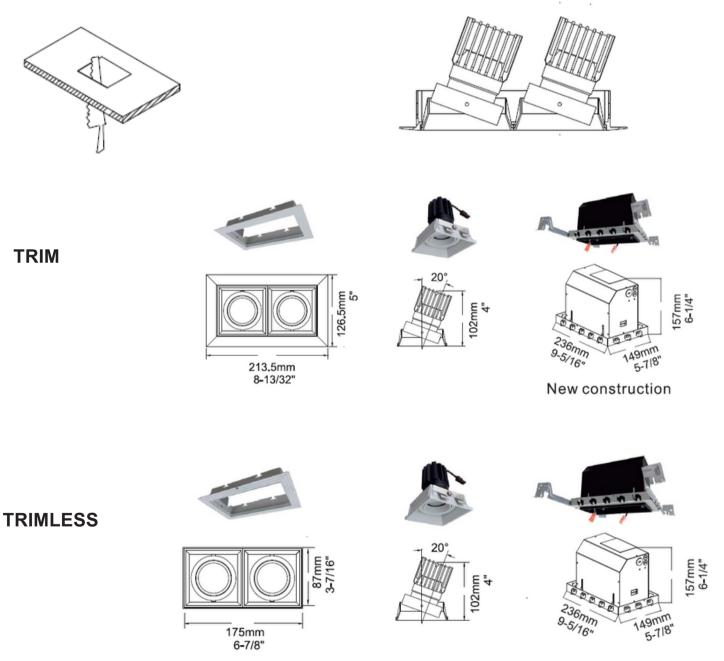

#### **MULTIPLE RECESSED LED**

Dimensions Cut hole: 11-7/16"L \*4-1/2"W

**TRIMLESS** 

New construction

Due to continuous improvements, the information herein may be changed without notice 831 3rd St W, North Vancouver, BC V7P 3K7 Canada | P.: +1(604) 770-3315 | E.: maxtarlighting.com

#### **MULTIPLE RECESSED LED**

Dimensions Cut hole: 15"L \*4-1/2"W

New construction