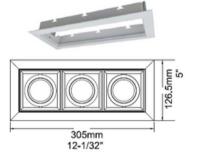

## **MULTIPLE RECESSED LED LIGHT**

Dimensions Cut hole: 8"L \*4-1/2"W

New construction

Due to continuous improvements, the information herein may be changed without notice 831 3rd St W, North Vancouver, BC V7P 3K7 Canada | P.: +1(604) 770-3315 | E.: maxtarlighting.com