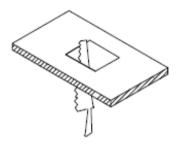

## MULTIPLE RECESSED LED LIGHT

Dimensions Cut hole: 4-1/2"L \*4-1/2"W

**TRIMLESS** 

می ا 126.5mm 5"

New construction

Due to continuous improvements, the information herein may be changed without notice 831 3rd St W, North Vancouver, BC V7P 3K7 Canada | P.: +1(604) 770-3315 | E.: maxtarlighting.com