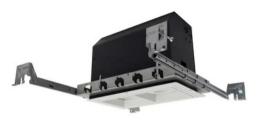

## **MULTIPLE RECESSED LED LIGHT**

Dimensions Cut hole: 8"L \*4-1/2"W

New construction

Due to continuous improvements, the information herein may be changed without notice 831 3rd St W, North Vancouver, BC V7P 3K7 Canada | P.: +1(604) 770-3315 | E.: maxtarlighting.com