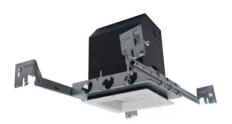

## MULTIPLE RECESSED LED LIGHT

Dimensions Cut hole: 4-1/2"L \*4-1/2"W

**TRIMLESS** 

می ا 126.5mm 5"

New construction

Due to continuous improvements, the information herein may be changed without notice 831 3rd St W, North Vancouver, BC V7P 3K7 Canada | P.: +1(604) 770-3315 | E.: maxtarlighting.com