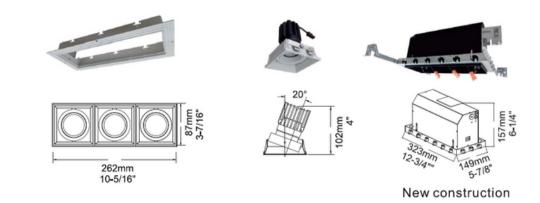

#### **MULTIPLE RECESSED LED**

Dimensions Cut hole: 15"L \*4-1/2"W

New construction