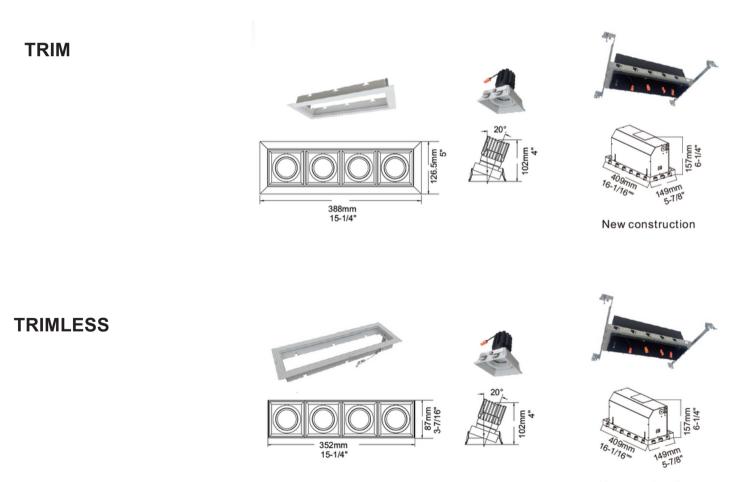

#### **MULTIPLE RECESSED LED**

Dimensions Cut hole: 15"L \*4-1/2"W

New construction