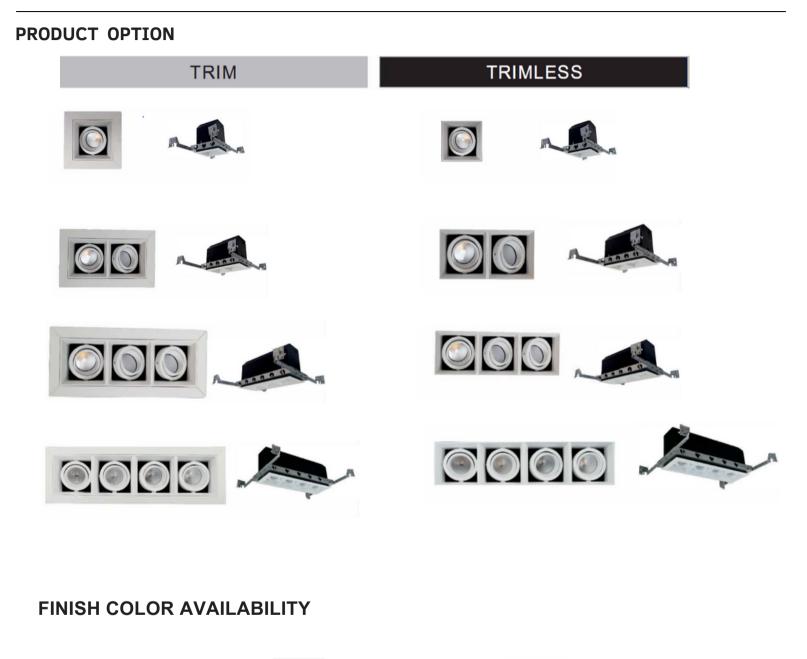

# MULTIPLE RECESSED LED LIGHT

| Optical:                                        |                            |
|-------------------------------------------------|----------------------------|
| CCT:                                            | 3000K                      |
| Lumen out put:<br>LED Type:                     | 90-120 LM/W<br>COB         |
|                                                 |                            |
| <br>Electrical:                                 |                            |
| Rated Power:                                    | 10W / PER HEAD             |
| Input voltage:                                  | 120VAC 60Hz                |
| Beam angle:                                     | 24°                        |
| <b>-ife:</b><br>Lumen maintenance:<br>Warranty: | 30000HRS<br>2 Years        |
| General:                                        |                            |
| Dimmable Solution:                              | Triac                      |
| IP:                                             | IP44                       |
| Finish color Availability:                      | White Ring, Interior, Trim |
|                                                 | Black Ring, Interior, Trim |
|                                                 |                            |
|                                                 | cCUPus                     |
| Certification:                                  | Intertek                   |
|                                                 |                            |