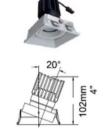

| Optical:                                        |                            |
|-------------------------------------------------|----------------------------|
| CCT:                                            | 3000K                      |
| Lumen out put:<br>LED Type:                     | 90-120 LM/W<br>COB         |
|                                                 |                            |
| <br>Electrical:                                 |                            |
| Rated Power:                                    | 10W / PER HEAD             |
| Input voltage:                                  | 120VAC 60Hz                |
| Beam angle:                                     | 24°                        |
| <b>-ife:</b><br>Lumen maintenance:<br>Warranty: | 30000HRS<br>2 Years        |
| General:                                        |                            |
| Dimmable Solution:                              | Triac                      |
| IP:                                             | IP44                       |
| Finish color Availability:                      | White Ring, Interior, Trim |
|                                                 | Black Ring, Interior, Trim |
|                                                 |                            |
|                                                 | cCUPus                     |
| Certification:                                  | Intertek                   |
|                                                 |                            |