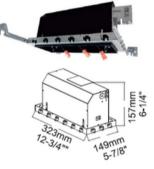

#### **MULTIPLE RECESSED LED**

Dimensions Cut hole: 11-7/16"L \*4-1/2"W

**TRIMLESS** 

New construction

Due to continuous improvements, the information herein may be changed without notice 831 3rd St W, North Vancouver, BC V7P 3K7 Canada | P.: +1(604) 770-3315 | E.: maxtarlighting.com