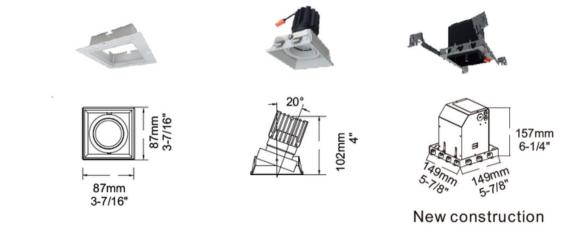

## **MULTIPLE RECESSED LED LIGHT**

Dimensions Cut hole: 8"L \*4-1/2"W

New construction

Due to continuous improvements, the information herein may be changed without notice 831 3rd St W, North Vancouver, BC V7P 3K7 Canada | P.: +1(604) 770-3315 | E.: maxtarlighting.com