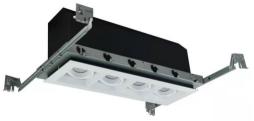

# MULTIPLE RECESSED LED LIGHT

#### **Description:**

Enhance your space with our Multiple Recessed LED Lights, offering a seamless blend of style and functionality. These sleek fixtures provide dual illumination, creating a well-lit and visually appealing environment. Perfect for modern interiors, these recessed lights are designed for easy installation and efficient energy use. Elevate your lighting experience with the contemporary design and double the brilliance of our Multiple Recessed LED Lights.

#### **MULTIPLE RECESSED LED**

Dimensions Cut hole: 11-7/16"L \*4-1/2"W

**TRIMLESS** 

New construction

Due to continuous improvements, the information herein may be changed without notice 831 3rd St W, North Vancouver, BC V7P 3K7 Canada | P.: +1(604) 770-3315 | E.: maxtarlighting.com