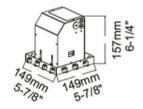

## MULTIPLE RECESSED LED LIGHT

Dimensions Cut hole: 4-1/2"L \*4-1/2"W

**TRIMLESS** 

می ا 126.5mm 5"

New construction

Due to continuous improvements, the information herein may be changed without notice 831 3rd St W, North Vancouver, BC V7P 3K7 Canada | P.: +1(604) 770-3315 | E.: maxtarlighting.com