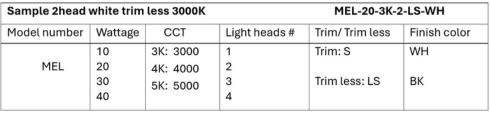

| Optical:                                        |                            |
|-------------------------------------------------|----------------------------|
| CCT:                                            | 3000K                      |
| Lumen out put:<br>LED Type:                     | 90-120 LM/W<br>COB         |
|                                                 |                            |
| <br>Electrical:                                 |                            |
| Rated Power:                                    | 10W / PER HEAD             |
| Input voltage:                                  | 120VAC 60Hz                |
| Beam angle:                                     | 24°                        |
| <b>-ife:</b><br>Lumen maintenance:<br>Warranty: | 30000HRS<br>2 Years        |
| General:                                        |                            |
| Dimmable Solution:                              | Triac                      |
| IP:                                             | IP44                       |
| Finish color Availability:                      | White Ring, Interior, Trim |
|                                                 | Black Ring, Interior, Trim |
|                                                 |                            |
|                                                 | cCUPus                     |
| Certification:                                  | Intertek                   |
|                                                 |                            |