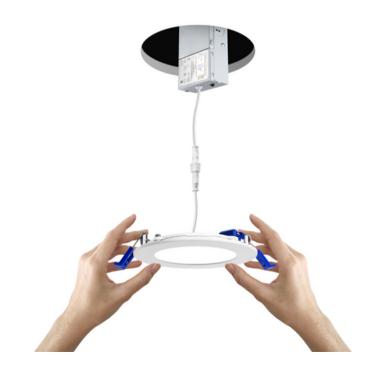

## **INSTALLATION:**

Slim design 0.43" (11mm) thickness

- Back light leakage prevention
- High quality cable wire lock

- IC rated junction box
- · Wire terminal, UL-certificated