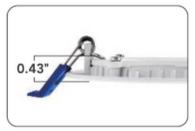

## **INSTALLATION:**

Slim design 0.43" (11mm) thickness

- Back light leakage prevention
- High quality cable wire lock

- IC rated junction box
- · Wire terminal, UL-certificated