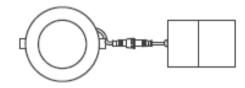

|                                         |  |
| Dimmable Solution:                                             | Triac                                   |  |
| IP:                                                            | IP44                                    |  |
| Operating temperature:                                         | -10°~30°                                |  |
| Storage temperature:                                           | -10°~30°                                |  |
| Finish color Availability:                                     | White                                   |  |
| Certification:                                                 | cETLus                                  |  |











## Lumeo R6

# **DIMENTION:**

Cut out: 6.15" (156 mm)Ø

· Cut-out ·



## **INSTALLATION:**



Slim design 0.43" (11mm) thickness



- Back light leakage prevention
- High quality cable wire lock



- IC rated junction box
- · Wire terminal, UL-certificated