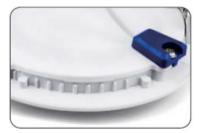

## **INSTALLATION:**

Slim design 0.43" (11mm) thickness

- Back light leakage prevention
- High quality cable wire lock

- IC rated junction box
- · Wire terminal, UL-certificated