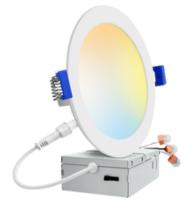

#### **Description:**

The 6-inch recessed LED slim panel light is a compact and modern lighting solution for indoor & Out door (DRY/ DAMP) spaces. With its slim design, it seamlessly blends into ceilings, providing uniform and efficient illumination. Easy to install and with options for dimming, it offers versatility and convenience. This long-lasting fixture enhances both the functionality and aesthetics of any room.

# **DIMENTION:**

Cut out: 6.15" (156 mm)Ø

· Cut-out ·

## **INSTALLATION:**

Slim design 0.43" (11mm) thickness

- Back light leakage prevention
- High quality cable wire lock

- IC rated junction box
- · Wire terminal, UL-certificated