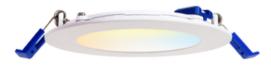

#### **Description:**

The 6-inch recessed LED slim panel light is a compact and modern lighting solution for indoor & Out door (DRY/ DAMP) spaces. With its slim design, it seamlessly blends into ceilings, providing uniform and efficient illumination. Easy to install and with options for dimming, it offers versatility and convenience. This long-lasting fixture enhances both the functionality and aesthetics of any room.

## Lumeo R6