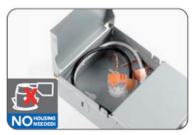

## **INSTALLATION:**

Slim design 0.43" (11mm) thickness

- Back light leakage prevention
- High quality cable wire lock

- IC rated junction box
- · Wire terminal, UL-certificated