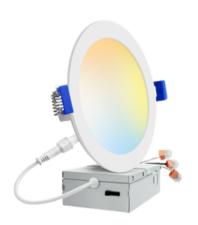

### **LED RECESSED SLIM PANEL LIGHT 6"**

### **Description:**

The 6-inch recessed LED slim panel light is a compact and modern lighting solution for indoor & Out door (DRY/ DAMP) spaces. With its slim design, it seamlessly blends into ceilings, providing uniform and efficient illumination. Easy to install and with options for dimming, it offers versatility and convenience. This long-lasting fixture enhances both the functionality and aesthetics of any room.

## **INSTALLATION:**

Slim design 0.43" (11mm) thickness

- · Back light leakage prevention
- High quality cable wire lock

- IC rated junction box
- · Wire terminal, UL-certificated