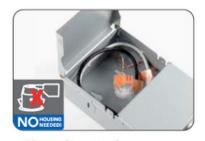

## **INSTALLATION:**

Slim design 0.43" (11mm) thickness

- · Back light leakage prevention
- High quality cable wire lock

- IC rated junction box
- · Wire terminal, UL-certificated