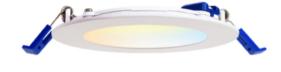

## **LED SLIM PANEL LIGHT 6"**

## **INSTALLATION:**

Slim design 0.43" (11mm) thickness

- · Back light leakage prevention
- High quality cable wire lock

- IC rated junction box
- · Wire terminal, UL-certificated