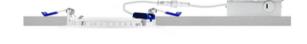

## **INSTALLATION:**

Slim design 0.43" (11mm) thickness

- · Back light leakage prevention
- High quality cable wire lock

- IC rated junction box
- · Wire terminal, UL-certificated