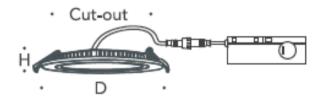

im design, it seamlessly blends into ceilings, providing uniform and efficient illumination. Easy to install and with options for dimming, it offers versatility and convenience. This long-lasting fixture enhances both the functionality and aesthetics of any room.

### Model: PLLR1211065CCWHLB

Optical:

 CCT:
 5CCT

 Lumen out put:
 1050LM

 Lumen Efficacy:
 89 LM/W

 LED Type:
 SMD

 CRI:
 85+

**Electrical:** 

Rated Power: 12W

Input voltage: AC90-130V 50/60HZ

Beam angle: 120°

Life:

Lumen maintenance: 50,000 HRS Warranty: 2 Years

#### General:

Dimmable Solution: Triac
IP: IP44
Operating temperature: -10°~30°
Storage temperature: -10°~30°
Finish color Availability: White
Certification: cETLus













## **LED SLIM PANEL LIGHT 6"**



# **DIMENTION:**

Cut out: 6.15" (156 mm)Ø





## **INSTALLATION:**





Slim design 0.43" (11mm) thickness



- · Back light leakage prevention
- High quality cable wire lock



- IC rated junction box
- · Wire terminal, UL-certificated