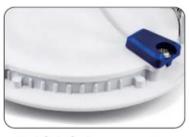

## **INSTALLATION:**

Slim design 0.43" (11mm) thickness

- · Back light leakage prevention
- High quality cable wire lock

- IC rated junction box
- · Wire terminal, UL-certificated