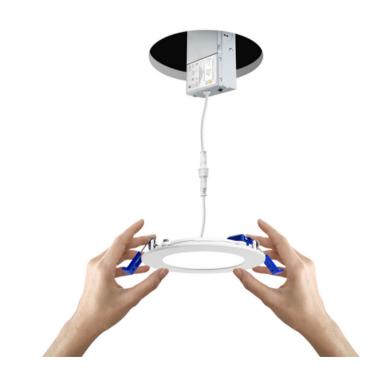

## **INSTALLATION:**

Slim design 0.43" (11mm) thickness

- · Back light leakage prevention
- High quality cable wire lock

- IC rated junction box
- · Wire terminal, UL-certificated