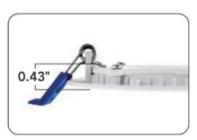

## **INSTALLATION:**

Slim design 0.43" (11mm) thickness

- · Back light leakage prevention
- High quality cable wire lock

- IC rated junction box
- · Wire terminal, UL-certificated