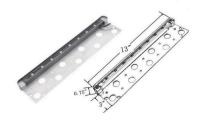

|     |   | - |   |   |  |
|-----|---|---|---|---|--|
| М   |   | А | ^ | ı |  |
| IVI | v | u | ┖ | ı |  |

Optical:

CCT: 2700K/3000K

Lumen out put: 100LM@7" -160LM@13"

CRI: >80

Electrical:

Rated Power: 1.5W@7" -2.5W@13"

Input voltage: 12V AC

Life:

Lumen maintenance: 20,000hrs Warranty: 2 Years

General:

IP: IP65 Certification: cETLus