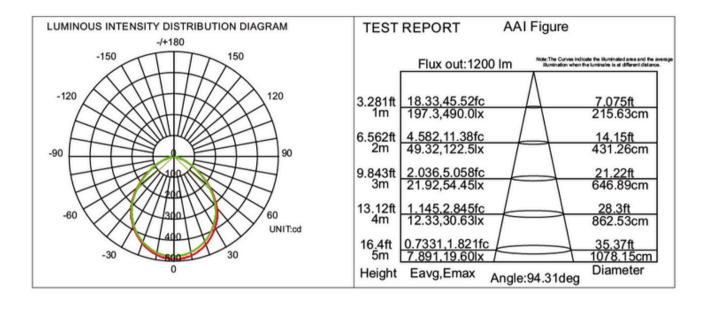

design, it's perfect for any space, from homes to offices

## Model: STLC1511003KWHPM

| Optical:           |             |  |  |
|--------------------|-------------|--|--|
| CCT:               | 3000K       |  |  |
| Lumen per wattage: | 80Lm/W      |  |  |
| LED :              | COB         |  |  |
| CRI:               | 80Ra        |  |  |
| Electrical:        |             |  |  |
| Rated Power:       | 15W         |  |  |
| Input voltage:     | 120V / 60HZ |  |  |
|                    |             |  |  |
| Lumen maintenance: | 30,000hrs   |  |  |
| Warranty:          | 2 Years     |  |  |
| General:           |             |  |  |
| Dimmable Solution: | Triac       |  |  |
| Dedu:              | Black       |  |  |



Body: Certification:

Black cETLus



## **LED Track Light**