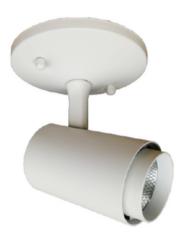

## **LED Track Light**

## **Description:**

Efficient and versatile, our LED Head Track Light offers precise illumination with adjustable heads. Featuring energy-saving LED technology and a sleek design, it's perfect for any space, from homes to offices