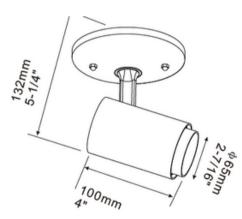

## **LED Track Light**

## **Description:**

Efficient and versatile, our LED Head Track Light offers precise illumination with adjustable heads. Featuring energy-saving LED technology and a sleek design, it's perfect for any space, from homes to offices