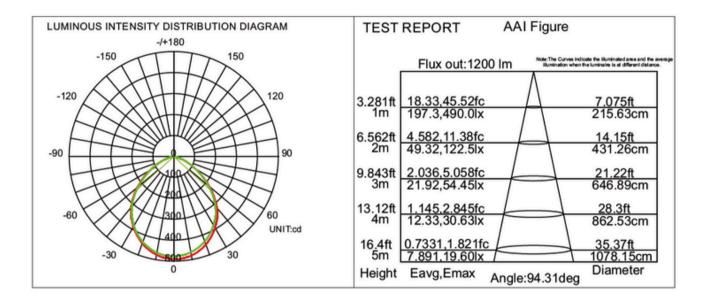

#### Model: STLC1511003KWHPM

| Optical:                   |                 |  |  |
|----------------------------|-----------------|--|--|
| CCT:<br>Lumen per wattage: | 3000K<br>80Lm/W |  |  |
|                            |                 |  |  |
| LED :                      | СОВ             |  |  |
| CRI:                       | 80Ra            |  |  |
| Electrical:                |                 |  |  |
| Rated Power:               | 15W             |  |  |
| Input voltage:             | 120V / 60HZ     |  |  |
|                            |                 |  |  |
| Lumen maintenance:         | 30,000hrs       |  |  |
| Warranty:                  | 2 Years         |  |  |
| General:                   |                 |  |  |
| Dimmable Solution:         | Triac           |  |  |