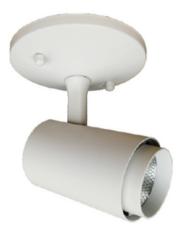

## **Description:**

Body:

Certification:

Efficient and versatile, our LED Head Track Light offers precise illumination with adjustable heads. Featuring energy-saving LED technology and a sleek design, it's perfect for any space, from homes to offices

#### Model: STLC1511003KWHPM

| Optical:                   |                 |  |  |
|----------------------------|-----------------|--|--|
| CCT:<br>Lumen per wattage: | 3000K<br>80Lm/W |  |  |
|                            |                 |  |  |
| LED :                      | СОВ             |  |  |
| CRI:                       | 80Ra            |  |  |
| Electrical:                |                 |  |  |
| Rated Power:               | 15W             |  |  |
| Input voltage:             | 120V / 60HZ     |  |  |
|                            |                 |  |  |
| Lumen maintenance:         | 30,000hrs       |  |  |
| Warranty:                  | 2 Years         |  |  |
| General:                   |                 |  |  |
| Dimmable Solution:         | Triac           |  |  |