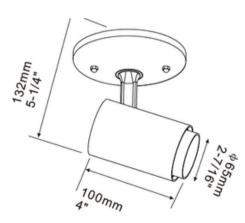

## **Description:**

Body:

Certification:

Efficient and versatile, our LED Head Track Light offers precise illumination with adjustable heads. Featuring energy-saving LED technology and a sleek design, it's perfect for any space, from homes to offices

#### Model: STLC1511003KWHPM

| Optical:                   |                 |  |  |
|----------------------------|-----------------|--|--|
| CCT:<br>Lumen per wattage: | 3000K<br>80Lm/W |  |  |
|                            |                 |  |  |
| LED :                      | СОВ             |  |  |
| CRI:                       | 80Ra            |  |  |
| Electrical:                |                 |  |  |
| Rated Power:               | 15W             |  |  |
| Input voltage:             | 120V / 60HZ     |  |  |
|                            |                 |  |  |
| Lumen maintenance:         | 30,000hrs       |  |  |
| Warranty:                  | 2 Years         |  |  |
| General:                   |                 |  |  |
| Dimmable Solution:         | Triac           |  |  |