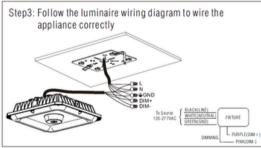

ON









#### **INSTALLATION INSTRUCTIONS**



#### **IMPORTANT SAFEGUARDS**

When working with electrical equipment, basic safety precautions should always be followed, including the following:

#### READ AND FOLLOW ALLSAFETY INSTRUCTIONS

- 1. DANGER- Bisk of shock- Disconnect power before installation.
- This luminaire must be installed by the NEC or your local electrical code.If you are not familiar with these codes and requirements, please consult a qualified electrician.
- 3. Suitable for wet locations.
- 4. Covered ceiling mount only.
- 5. Make certain power is OFF before starting installation or attempting any maintenance.
- 6. Do not touch the LEDs or wires coming from the circuit board during the installation process. Damage may occur.

#### The first installation method









#### The second installation method









#### **APPLICATIONS**

# **3 CCT Adjustable**