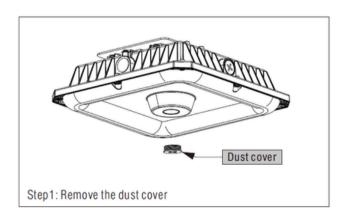

|  |
| WORKING TEMPREATURE            | -40° F~140° F(-40□~60□)                                                                                                      |  |
| STORAGE TEMPREATURE            | -40° F~176° F(-40°C~80°C) Humidity:85%(non-<br>condensation)                                                                 |  |





#### **ACCESSORIES**

| -                                       | MICROWAVE MOTION SENSOR   PLUG & PLAY Model: |  |
|-----------------------------------------|----------------------------------------------|--|
| 8 5 8 9 8 8 8 8 8 8 8 8 8 8 8 8 8 8 8 8 | INFRARED REMOTE CONTROL Model:               |  |

#### **MICROWAVE MOTION SENSOR DIMENSIONS**





#### MICROWAVE MOTION SENSOR INSTALLATION









#### **INSTALLATION INSTRUCTIONS**



#### **IMPORTANT SAFEGUARDS**

When working with electrical equipment, basic safety precautions should always be followed, including the following:

#### READ AND FOLLOW ALLSAFETY INSTRUCTIONS

- 1. DANGER- Bisk of shock- Disconnect power before installation.
- This luminaire must be installed by the NEC or your local electrical code.If you are not familiar with these codes and requirements, please consult a qualified electrician.
- 3. Suitable for wet locations.
- 4. Covered ceiling mount only.
- 5. Make certain power is OFF before starting installation or attempting any maintenance.
- 6. Do not touch the LEDs or wires coming from the circuit board during the installation process. Damage may occur.

#### The first installation method