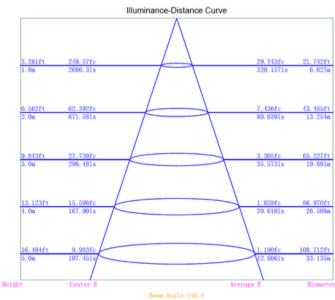

P3



Optical:

CCT: 3CCT 3000K/4000K /5000K

Lumen Efficacy: 140LM/W CRI: Ra>80

Electrical:

Rated Power: 40W / 60W / 80W / 100W

Input voltage: 100-277VAC

Power factor: >0.9

Life:

Lumen maintenance: 50,000 Hrs Warranty: 2 Years

General:

0-10V Dimmable Solution: IP65

-22°F to 104°F (-30°C to 40°C) Operating temperature range:

Applications: Petroleum canopies, CNG fueling stations, sofits.







#### **DIMENSIONS**



| A (inch)(mm)       | B (inch)(mm)       | C (inch)(mm)    |
|--------------------|--------------------|-----------------|
| 10-1/16"(255.46mm) | 10-1/16"(255.46mm) | 3-1/32"(77.1mm) |

#### **POWER & CCT Selectable**



#### **POWER Selectable**

40W 60W 80W 100W

#### **CCT Selectable**

3000K 4000K 5000K





#### **LUMINOUS INTENSITY DISTRIBUTION DIAGRAM**











#### **MICROWAVE MOTION SENSOR PARAMETERS**

| FREQUENCY                      | 5.8GHz±75MHz                                                                                                                 |  |
|--------------------------------|------------------------------------------------------------------------------------------------------------------------------|--|
| MICROWAVE POWER                | <0.3mW                                                                                                                       |  |
| INSTALLATION HEIGHT            | 12m/39ft Max                                                                                                                 |  |
| DETECTION DISTANCE             | ≥3m/9ft