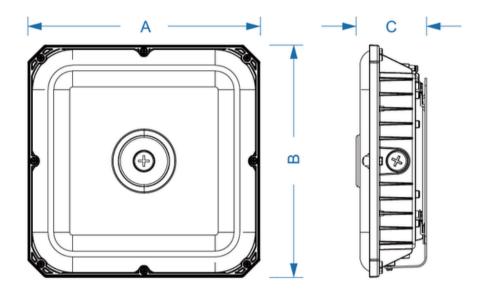

#### **DIMENSIONS**

| A (inch)(mm)       | B (inch)(mm)       | C (inch)(mm)    |
|--------------------|--------------------|-----------------|
| 10-1/16"(255.46mm) | 10-1/16"(255.46mm) | 3-1/32"(77.1mm) |