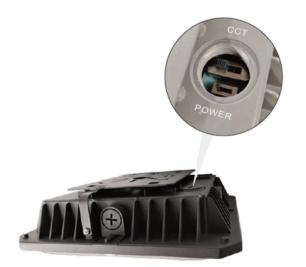

#### **POWER & CCT Selectable**

#### **POWER Selectable**

40W 60W 80W 100W

#### **CCT Selectable**

3000K 4000K 5000K