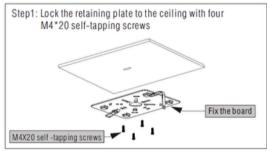

LATION









#### **INSTALLATION INSTRUCTIONS**



#### **IMPORTANT SAFEGUARDS**

When working with electrical equipment, basic safety precautions should always be followed, including the following:

#### READ AND FOLLOW ALLSAFETY INSTRUCTIONS

- 1. DANGER- Bisk of shock- Disconnect power before installation.
- This luminaire must be installed by the NEC or your local electrical code.If you are not familiar with these codes and requirements, please consult a qualified electrician.
- 3. Suitable for wet locations.
- 4. Covered ceiling mount only.
- 5. Make certain power is OFF before starting installation or attempting any maintenance.
- 6. Do not touch the LEDs or wires coming from the circuit board during the installation process. Damage may occur.

#### The first installation method









#### The second installation method









#### **APPLICATIONS**

# **3 CCT Adjustable**