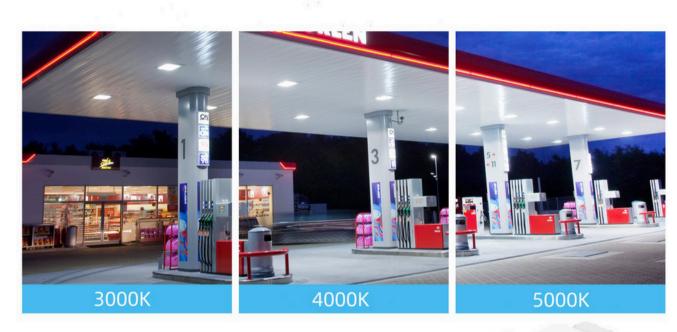

th electrical equipment, basic safety precautions should always be followed, including the following:

#### READ AND FOLLOW ALLSAFETY INSTRUCTIONS

- 1. DANGER- Bisk of shock- Disconnect power before installation.
- This luminaire must be installed by the NEC or your local electrical code.If you are not familiar with these codes and requirements, please consult a qualified electrician.
- 3. Suitable for wet locations.
- 4. Covered ceiling mount only.
- 5. Make certain power is OFF before starting installation or attempting any maintenance.
- 6. Do not touch the LEDs or wires coming from the circuit board during the installation process. Damage may occur.

#### The first installation method









#### The second installation method









#### **APPLICATIONS**

# **3 CCT Adjustable**