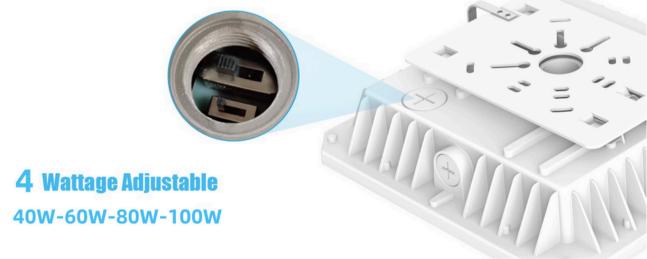

electrical equipment, basic safety precautions should always be followed, including the following:

#### READ AND FOLLOW ALLSAFETY INSTRUCTIONS

- 1. DANGER- Bisk of shock- Disconnect power before installation.
- This luminaire must be installed by the NEC or your local electrical code.If you are not familiar with these codes and requirements, please consult a qualified electrician.
- 3. Suitable for wet locations.
- 4. Covered ceiling mount only.
- 5. Make certain power is OFF before starting installation or attempting any maintenance.
- 6. Do not touch the LEDs or wires coming from the circuit board during the installation process. Damage may occur.

#### The first installation method









#### The second installation method









#### **APPLICATIONS**

# **3 CCT Adjustable**