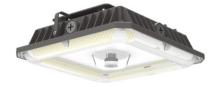

#### **Description:**

The LED Garage & Canopy Light with Microwave Motion Sensor features 3CCT tunable technology, allowing you to adjust the color temperature (3000K, 4000K, 5000K) to suit your needs. Ideal for garages, canopies, and outdoor areas, it provides bright, energy-efficient lighting with a microwave motion sensor for automatic activation. Its weather-resistant construction ensures durability, and the easy installation makes it a versatile solution for both residential and commercial use.