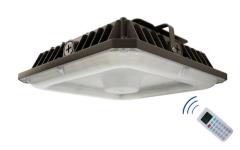

#### **ACCESSORIES**

| -                                       | MICROWAVE MOTION SENSOR   PLUG & PLAY Model: |  |
|-----------------------------------------|----------------------------------------------|--|
| 8 5 8 9 8 8 8 8 8 8 8 8 8 8 8 8 8 8 8 8 | INFRARED REMOTE CONTROL Model:               |  |