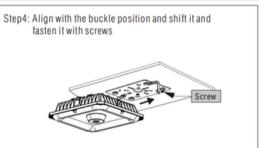

#### **INSTALLATION INSTRUCTIONS**



#### **IMPORTANT SAFEGUARDS**

When working with electrical equipment, basic safety precautions should always be followed, including the following:

#### READ AND FOLLOW ALLSAFETY INSTRUCTIONS

- 1. DANGER- Bisk of shock- Disconnect power before installation.
- This luminaire must be installed by the NEC or your local electrical code.If you are not familiar with these codes and requirements, please consult a qualified electrician.
- 3. Suitable for wet locations.
- 4. Covered ceiling mount only.
- 5. Make certain power is OFF before starting installation or attempting any maintenance.
- 6. Do not touch the LEDs or wires coming from the circuit board during the installation process. Damage may occur.

#### The first installation method









#### The second installation method









#### **APPLICATIONS**

# **3 CCT Adjustable**