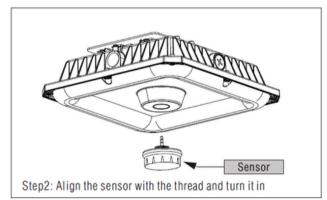

|  |
| WORKING TEMPREATURE            | -40° F~140° F(-40□~60□)                                                                                                      |  |
| STORAGE TEMPREATURE            | -40° F~176° F(-40°C~80°C) Humidity:85%(non-<br>condensation)                                                                 |  |





#### **ACCESSORIES**

| -                                       | MICROWAVE MOTION SENSOR   PLUG & PLAY Model: |  |
|-----------------------------------------|----------------------------------------------|--|
| 8 5 8 9 8 8 8 8 8 8 8 8 8 8 8 8 8 8 8 8 | INFRARED REMOTE CONTROL Model:               |  |

#### **MICROWAVE MOTION SENSOR DIMENSIONS**





#### MICROWAVE MOTION SENSOR INSTALLATION









#### **INSTALLATION INSTRUCTIONS**



#### **IMPORTANT SAFEGUARDS**

When working with electrical equipment, basic safety precautions should always be followed, including the following:

#### READ AND FOLLOW ALLSAFETY INSTRUCTIONS

- 1. DANGER- Bisk of shock- Disconnect power before installation.
- This luminaire must be installed by the NEC or your local electrical code.If you are not familiar with these codes and requirements, please consult a qualified electrician.
- 3. Suitable for wet locations.
- 4. Covered ceiling mount only.
- 5. Make certain power is OFF before starting installation or attempting any maintenance.
- 6. Do not touch the LEDs or wires coming from the circuit board during the installation process. Damage may occur.

#### The first installation method









##