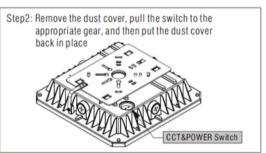

#### **POWER & CCT Selectable**

#### **POWER Selectable**

40W 60W 80W 100W

#### **CCT Selectable**

3000K 4000K 5000K