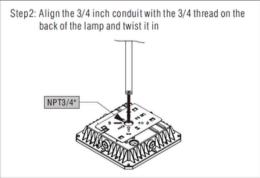

S**



#### **IMPORTANT SAFEGUARDS**

When working with electrical equipment, basic safety precautions should always be followed, including the following:

#### READ AND FOLLOW ALLSAFETY INSTRUCTIONS

- 1. DANGER- Bisk of shock- Disconnect power before installation.
- This luminaire must be installed by the NEC or your local electrical code.If you are not familiar with these codes and requirements, please consult a qualified electrician.
- 3. Suitable for wet locations.
- 4. Covered ceiling mount only.
- 5. Make certain power is OFF before starting installation or attempting any maintenance.
- 6. Do not touch the LEDs or wires coming from the circuit board during the installation process. Damage may occur.

#### The first installation method









#### The second installation method









#### **APPLICATIONS**

# **3 CCT Adjustable**