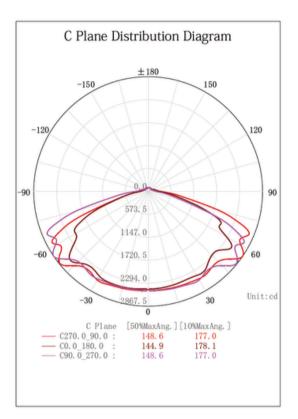

: CNP3



Optical:

CCT: 3CCT 3000K/4000K /5000K

Lumen Efficacy: 140LM/W CRI: Ra>80

Electrical:

Rated Power: 40W / 60W / 80W / 100W

Input voltage: 100-277VAC

Power factor: >0.9

Life:

Lumen maintenance: 50,000 Hrs Warranty: 2 Years

General:

0-10V Dimmable Solution: IP65

-22°F to 104°F (-30°C to 40°C) Operating temperature range:

Applications: Petroleum canopies, CNG fueling stations, sofits.







#### **DIMENSIONS**



| A (inch)(mm)       | B (inch)(mm)       | C (inch)(mm)    |
|--------------------|--------------------|-----------------|
| 10-1/16"(255.46mm) | 10-1/16"(255.46mm) | 3-1/32"(77.1mm) |

#### **POWER & CCT Selectable**



#### **POWER Selectable**

40W 60W 80W 100W

#### **CCT Selectable**

3000K 4000K 5000K





#### **LUMINOUS INTENSITY DISTRIBUTION DIAGRAM**











#### **MICROWAVE MOTION SENSOR PARAMETERS**

| FREQUENCY                      | 5.8GHz±75MHz                                                                                                                 |  |
|--------------------------------|------------------------------------------------------------------------------------------------------------------------------|--|
| MICROWAVE POWER                | <0.3mW                                                                                                                       |  |
| INSTALLATION HEIGHT            | 12m/39ft Max                                                                                                                 |  |
| DETECTION DISTANCE             | ≥3m/9ft