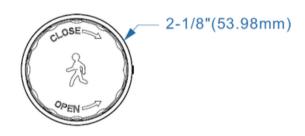

mption                                                                                                      |  |
| WORKING TEMPREATURE            | -40° F~140° F(-40□~60□)                                                                                                      |  |
| STORAGE TEMPREATURE            | -40° F~176° F(-40°C~80°C) Humidity:85%(non-<br>condensation)                                                                 |  |





#### **ACCESSORIES**

| -                                       | MICROWAVE MOTION SENSOR   PLUG & PLAY Model: |  |
|-----------------------------------------|----------------------------------------------|--|
| 8 5 8 9 8 8 8 8 8 8 8 8 8 8 8 8 8 8 8 8 | INFRARED REMOTE CONTROL Model:               |  |

#### **MICROWAVE MOTION SENSOR DIMENSIONS**





#### MICROWAVE MOTION SENSOR INSTALLATION









#### **INSTALLATION INSTRUCTIONS**



#### **IMPORTANT SAFEGUARDS**

When working with electrical equipment, basic safety precautions should always be followed, including the following:

#### READ AND FOLLOW ALLSAFETY INSTRUCTIONS

- 1. DANGER- Bisk of shock- Disconnect power before installation.
- This luminaire must be installed by the NEC or your local electrical code.If you are not familiar with these codes and requirements, please consult a qualified electrician.
- 3. Suitable for wet locations.
- 4. Covered ceiling mount only.
- 5. Make certain power is OFF before starting installation or attempting any maintenance.
- 6. Do not touch the LEDs or wires coming from the circuit board during the installation process. Damage may occur.