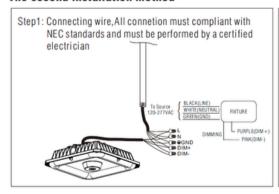

#### The second installation method

#### READ AND FOLLOW ALLSAFETY INSTRUCTIONS

- 1. DANGER- Bisk of shock- Disconnect power before installation.
- This luminaire must be installed by the NEC or your local electrical code.If you are not familiar with these codes and requirements, please consult a qualified electrician.
- 3. Suitable for wet locations.
- 4. Covered ceiling mount only.
- 5. Make certain power is OFF before starting installation or attempting any maintenance.
- 6. Do not touch the LEDs or wires coming from the circuit board during the installation process. Damage may occur.