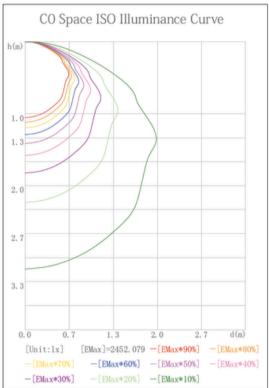

CNP3



Optical:

CCT: 3CCT 3000K/4000K /5000K

Lumen Efficacy: 140LM/W CRI: Ra>80

Electrical:

Rated Power: 40W / 60W / 80W / 100W

Input voltage: 100-277VAC

Power factor: >0.9

Life:

Lumen maintenance: 50,000 Hrs Warranty: 2 Years

General:

0-10V Dimmable Solution: IP65

-22°F to 104°F (-30°C to 40°C) Operating temperature range:

Applications: Petroleum canopies, CNG fueling stations, sofits.







#### **DIMENSIONS**



| A (inch)(mm)       | B (inch)(mm)       | C (inch)(mm)    |
|--------------------|--------------------|-----------------|
| 10-1/16"(255.46mm) | 10-1/16"(255.46mm) | 3-1/32"(77.1mm) |

#### **POWER & CCT Selectable**



#### **POWER Selectable**

40W 60W 80W 100W

#### **CCT Selectable**

3000K 4000K 5000K





#### **LUMINOUS INTENSITY DISTRIBUTION DIAGRAM**











#### **MICROWAVE MOTION SENSOR PARAMETERS**

| FREQUENCY                      | 5.8GHz±75MHz                                                                                                                 |  |
|--------------------------------|------------------------------------------------------------------------------------------------------------------------------|--|
| MICROWAVE POWER                | <0.3mW                                                                                                                       |  |
| INSTALLATION HEIGHT            | 12m/39ft Max                                                                                                                 |  |
| DETECTION DISTANCE             | ≥3m/9ft