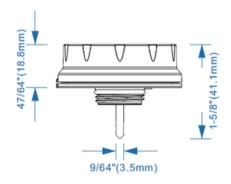

sumption                                                                                                      |  |
| WORKING TEMPREATURE            | -40° F~140° F(-40□~60□)                                                                                                      |  |
| STORAGE TEMPREATURE            | -40° F~176° F(-40°C~80°C) Humidity:85%(non-<br>condensation)                                                                 |  |





#### **ACCESSORIES**

| -                                       | MICROWAVE MOTION SENSOR   PLUG & PLAY Model: |  |
|-----------------------------------------|----------------------------------------------|--|
| 8 5 8 9 8 8 8 8 8 8 8 8 8 8 8 8 8 8 8 8 | INFRARED REMOTE CONTROL Model:               |  |

#### **MICROWAVE MOTION SENSOR DIMENSIONS**





#### MICROWAVE MOTION SENSOR INSTALLATION









#### **INSTALLATION INSTRUCTIONS**



#### **IMPORTANT SAFEGUARDS**

When working with electrical equipment, basic safety precautions should always be followed, including the following:

#### READ AND FOLLOW ALLSAFETY INSTRUCTIONS

- 1. DANGER- Bisk of shock- Disconnect power before installation.
- This luminaire must be installed by the NEC or your local electrical code.If you are not familiar with these codes and requirements, please consult a qualified electrician.
- 3. Suitable for wet locations.
- 4. Covered ceiling mount only.
- 5. Make certain power is OFF before starting installation or attempting any maintenance.
- 6. Do not touch the LEDs or wires coming from the circuit board during the installation process. Damage may occur