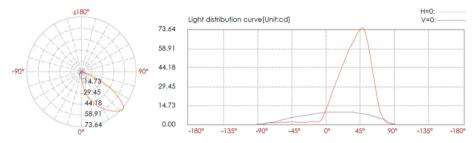

KDGKP

Optical:

CCT: 3000 Light Source: 15 X 0.2W Luminace: 104LM CRI: >80

**Electrical:** 

Rated Power: 4.8W Input voltage: 24V DC

LED Driver: Constant Voltage Input, Constant Current Output

Life:

50,000 Hrs Lifespan: 5 Years Warranty:

General:

Dimmable Support: Triac PWM 1-10V Dali

IP: 65 IK: 10

Operating temperature: -20°C~40°C

Finish color Availability: Die-casting grey powder coated aluminum

Certification: cETLus

TRIAC









## **PRODUCT SIZE**











# **Mounting sleeve characteristic**





.The above picture-the support plate "A" and "B" are used for preventing deformation of the sleeve during the construction installation process.

Please remove the supporting plate "A" and "B" from the mounting sleeve before the lamp installation







### **PHOTOMETRIC**