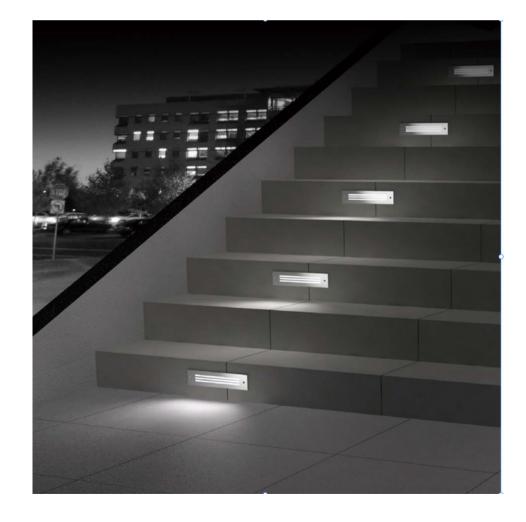

#### **Description:**

The concrete pour step/wall light offers a sleek and contemporary lighting solution for concrete structures, retaining walls, steps, and stairs. With its low trim profile, it blends seamlessly with the surrounding surfaces. This fixture is highly popular due to its decent power and lumens output. Its easy installation and low maintenance make it a practical choice. The concrete pour step/wall light enhances the ambiance and safety of outdoor spaces effortlessly, adding a stylish touch to any environment.