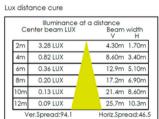

GKP

Optical:

CCT: 3000 Light Source: 15 X 0.2W Luminace: 104LM CRI: >80

**Electrical:** 

Rated Power: 4.8W Input voltage: 24V DC

LED Driver: Constant Voltage Input, Constant Current Output

Life:

50,000 Hrs Lifespan: 5 Years Warranty:

General:

Dimmable Support: Triac PWM 1-10V Dali

IP: 65 IK: 10

Operating temperature: -20°C~40°C

Finish color Availability: Die-casting grey powder coated aluminum

Certification: cETLus

TRIAC









## **PRODUCT SIZE**











# **Mounting sleeve characteristic**





.The above picture-the support plate "A" and "B" are used for preventing deformation of the sleeve during the construction installation process.

Please remove the supporting plate "A" and "B" from the mounting sleeve before the lamp installation







### **PHOTOMETRIC**