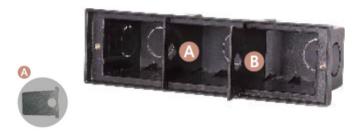

# **Mounting sleeve characteristic**

.The above picture-the support plate "A" and "B" are used for preventing deformation of the sleeve during the construction installation process.

Please remove the supporting plate "A" and "B" from the mounting sleeve before the lamp installation