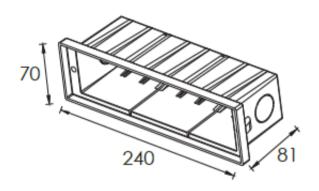

unding surfaces. This fixture is highly popular due to its decent power and lumens output. Its easy installation and low maintenance make it a practical choice. The concrete pour step/wall light enhances the ambiance and safety of outdoor spaces effortlessly, adding a stylish touch to any environment.

#### Model: SP15170524003KDGKP

Optical:

CCT: 3000 Light Source: 15 X 0.2W Luminace: 104LM CRI: >80

**Electrical:** 

Rated Power: 4.8W Input voltage: 24V DC

LED Driver: Constant Voltage Input, Constant Current Output

Life:

50,000 Hrs Lifespan: 5 Years Warranty:

General:

Dimmable Support: Triac PWM 1-10V Dali

IP: 65 IK: 10

Operating temperature: -20°C~40°C

Finish color Availability: Die-casting grey powder coated aluminum

Certification: cETLus

TRIAC









## **PRODUCT SIZE**











# **Mounting sleeve characteristic**





.The above picture-the support plate "A" and "B" are used for preventing deformation of the sleeve during the construction installation process.

Please remove the supporting plate "A" and "B" from the mounting sleeve before the lamp installation







### **PHOTOMETRIC**