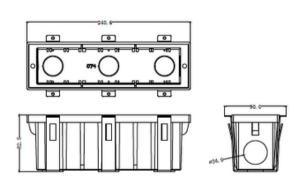

surfaces. This fixture is highly popular due to its decent power and lumens output. Its easy installation and low maintenance make it a practical choice. The concrete pour step/wall light enhances the ambiance and safety of outdoor spaces effortlessly, adding a stylish touch to any environment.

#### Model: SP15170524003KDGKP

Optical:

CCT: 3000 Light Source: 15 X 0.2W Luminace: 104LM CRI: >80

**Electrical:** 

Rated Power: 4.8W Input voltage: 24V DC

LED Driver: Constant Voltage Input, Constant Current Output

Life:

50,000 Hrs Lifespan: 5 Years Warranty:

General:

Dimmable Support: Triac PWM 1-10V Dali

IP: 65 IK: 10

Operating temperature: -20°C~40°C

Finish color Availability: Die-casting grey powder coated aluminum

Certification: cETLus

TRIAC









## **PRODUCT SIZE**











# **Mounting sleeve characteristic**





.The above picture-the support plate "A" and "B" are used for preventing deformation of the sleeve during the construction installation process.

Please remove the supporting plate "A" and "B" from the mounting sleeve before the lamp installation







### **PHOTOMETRIC**