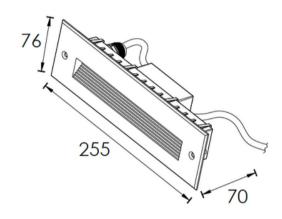

ding surfaces. This fixture is highly popular due to its decent power and lumens output. Its easy installation and low maintenance make it a practical choice. The concrete pour step/wall light enhances the ambiance and safety of outdoor spaces effortlessly, adding a stylish touch to any environment.

#### Model: SP15170524003KDGKP

Optical:

CCT: 3000 Light Source: 15 X 0.2W Luminace: 104LM CRI: >80

**Electrical:** 

Rated Power: 4.8W Input voltage: 24V DC

LED Driver: Constant Voltage Input, Constant Current Output

Life:

50,000 Hrs Lifespan: 5 Years Warranty:

General:

Dimmable Support: Triac PWM 1-10V Dali

IP: 65 IK: 10

Operating temperature: -20°C~40°C

Finish color Availability: Die-casting grey powder coated aluminum

Certification: cETLus

TRIAC









## **PRODUCT SIZE**











# **Mounting sleeve characteristic**





.The above picture-the support plate "A" and "B" are used for preventing deformation of the sleeve during the construction installation process.

Please remove the supporting plate "A" and "B" from the mounting sleeve before the lamp installation







### **PHOTOMETRIC**