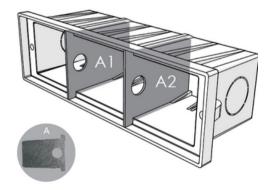

# **Mounting sleeve characteristic**

.The above picture-the support plate "A" and "B" are used for preventing deformation of the sleeve during the construction installation process.

Please remove the supporting plate "A" and "B" from the mounting sleeve before the lamp installation