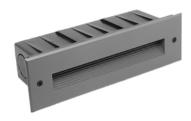

#### **Description:**

The concrete pour step/wall light offers a sleek and contemporary lighting solution for concrete structures, retaining walls, steps, and stairs. With its low trim profile, it blends seamlessly with the surrounding surfaces. This fixture is highly popular due to its decent power and lumens output. Its easy installation and low maintenance make it a practical choice. The concrete pour step/wall light enhances the ambiance and safety of outdoor spaces effortlessly, adding a stylish touch to any environment.