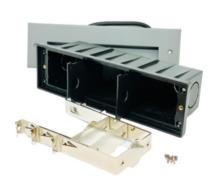

# **Mounting sleeve characteristic**

.The above picture-the support plate "A" and "B" are used for preventing deformation of the sleeve during the construction installation process.

Please remove the supporting plate "A" and "B" from the mounting sleeve before the lamp installation