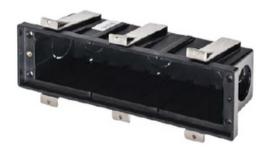

# **Mounting sleeve characteristic**

.The above picture-the support plate "A" and "B" are used for preventing deformation of the sleeve during the construction installation process.

Please remove the supporting plate "A" and "B" from the mounting sleeve before the lamp installation