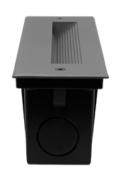

# **Mounting sleeve characteristic**

.The above picture-the support plate "A" and "B" are used for preventing deformation of the sleeve during the construction installation process.

Please remove the supporting plate "A" and "B" from the mounting sleeve before the lamp installation