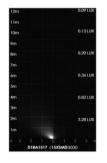

03KDGKP

Optical:

CCT: 3000 Light Source: 15 X 0.2W Luminace: 104LM CRI: >80

**Electrical:** 

Rated Power: 4.8W Input voltage: 24V DC

LED Driver: Constant Voltage Input, Constant Current Output

Life:

50,000 Hrs Lifespan: 5 Years Warranty:

General:

Dimmable Support: Triac PWM 1-10V Dali

IP: 65 IK: 10

Operating temperature: -20°C~40°C

Finish color Availability: Die-casting grey powder coated aluminum

Certification: cETLus

TRIAC









## **PRODUCT SIZE**











# **Mounting sleeve characteristic**





.The above picture-the support plate "A" and "B" are used for preventing deformation of the sleeve during the construction installation process.

Please remove the supporting plate "A" and "B" from the mounting sleeve before the lamp installation







### **PHOTOMETRIC**