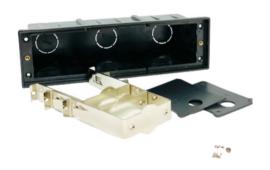

# **Mounting sleeve characteristic**

.The above picture-the support plate "A" and "B" are used for preventing deformation of the sleeve during the construction installation process.

Please remove the supporting plate "A" and "B" from the mounting sleeve before the lamp installation