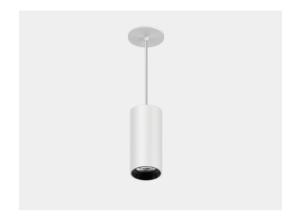

# PREMIER

Versatile & Stylish Illumination with the TUBO Cylinder Light Fixture Enhance any space with the TUBO Cylinder Light Fixture, designed for both pendant and surface-mounted installations to accommodate various design needs. Featuring a premium black or white powder-coated finish, this fixture combines elegance with durability.

# Pendant

# TUBO-P S/TUBO-P M/TUBO-P L