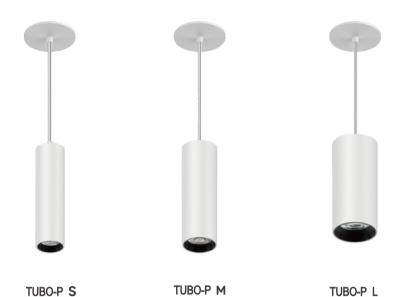

# Very easy to change lens (twist and lock)

Spot, narrow and medium beam angles are available for different lighting applications

TUBO-P S

TUBO-P M

TUBO-80 TUBO-P L

# TUBO-P S/TUBO-P M/TUBO-P L

# TUBO-P L