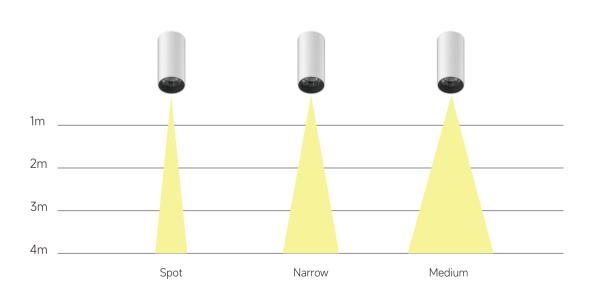

# Very easy to change lens (twist and lock)

Spot, narrow and medium beam angles are available for different lighting applications

TUBO-P S

TUBO-P M

TUBO-80 TUBO-P L

# **Features**

- Cylindrical surface mounted light made of aluminum.
- · Ultra-slim housing design with LED driver inside.
- Optimized passive cooling system
- Interchangeable decoration ring for various lighting application.
- Adopt of lens guarantees high luminous efficiency and uniform distribution.
- Easy to change lens (twist and lock) to choose spot, narrow and medium beam angle.

### **Light distribution**