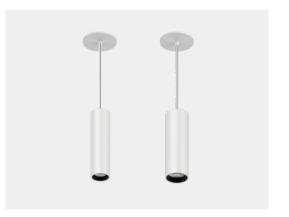

# Pendant

# TUBO-P S/TUBO-P M/TUBO-P L

# PREMIER

Versatile & Stylish Illumination with the TUBO Cylinder Light Fixture Enhance any space with the TUBO Cylinder Light Fixture, designed for both pendant and surface-mounted installations to accommodate various design needs. Featuring a premium black or white powder-coated finish, this fixture combines elegance with durability.