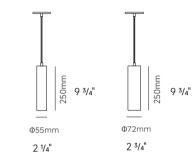

# Drawing

# **Specifications**

- Dimming modes: Phase dim, 0-10V
- Sizes: Φ55mm,Φ72mm,Φ90mm
- · Installation: Pendant

# 11W 720lm-800lm

|                  | Code                           | Size                   | System LM        | LED W    | System W   | CRI | ССТ            | Beam |
|------------------|--------------------------------|------------------------|------------------|----------|------------|-----|----------------|------|
| TUBO-P<br>TUBO-P | S-11W-930-18D<br>S-11W-940-18D | Φ55*250mm<br>Φ55*250mm | 720 lm<br>800 lm | 9W<br>9W | 11W<br>11W | 90  | 3000K<br>4000K | 18°  |
| TUBO-P<br>TUBO-P | S-11W-930-24D<br>S-11W-940-24D | Φ55*250mm<br>Φ55*250mm | 720 lm<br>800 lm | 9W<br>9W | 11W<br>11W | 90  | 3000K<br>4000K | 24°  |
| TUBO-P<br>TUBO-P | S-11W-930-36D<br>S-11W-940-36D | Φ55*250mm<br>Φ55*250mm | 720 lm<br>800 lm | 9W<br>9W | 11W<br>11W | 90  | 3000K<br>4000K | 36°  |

### 15W 1200lm-1300lm

|                  | Code                           | Size                   | System LM          | LED W      | System W   | CRI | ССТ            | Beam |
|------------------|--------------------------------|------------------------|--------------------|------------|------------|-----|----------------|------|
| TUBO-P<br>TUBO-P | M-15W-930-15D<br>M-15W-940-15D | Φ72*250mm<br>Φ72*250mm | 1200 lm<br>1300 lm | 13W<br>13W | 15W<br>15W | 90  | 3000K<br>4000K | 15°  |
| TUBO-P<br>TUBO-P | M-15W-930-25D<br>M-15W-940-25D | Φ72*250mm<br>Φ72*250mm | 1200 lm<br>1300 lm | 13W<br>13W | 15W<br>15W | 90  | 3000K<br>4000K | 25°  |
| TUBO-P<br>TUBO-P | M-15W-930-30D<br>M-15W-940-30D | Φ72*250mm<br>Φ72*250mm | 1200 lm<br>1300 lm | 13W<br>13W | 15W<br>15W | 90  | 3000K<br>4000K | 30°  |

# 21W 1600lm-1700lm

|                  | Code                           | Size                   | System LM          | LED W      | System W   | CRI | ССТ            | Beam |
|------------------|--------------------------------|------------------------|--------------------|------------|------------|-----|----------------|------|
| TUBO-P<br>TUBO-P | M-21W-930-15D<br>M-21W-940-15D | Φ72*160mm<br>Φ72*160mm | 1600 lm<br>1700 lm | 18W<br>18W | 21W<br>21W | 90  | 3000K<br>4000K | 15°  |
| TUBO-P<br>TUBO-P | M-21W-930-25D<br>M-21W-940-25D | Φ72*160mm<br>Φ72*160mm | 1600 lm<br>1700 lm | 18W<br>18W | 21W<br>21W | 90  | 3000K<br>4000K | 25°  |
| TUBO-P<br>TUBO-P | M-21W-930-30D<br>M-21W-940-30D | Φ72*160mm<br>Φ72*160mm | 1600 lm<br>1700 lm | 18W<br>18W | 21W<br>21W | 90  | 3000K<br>4000K | 30°  |