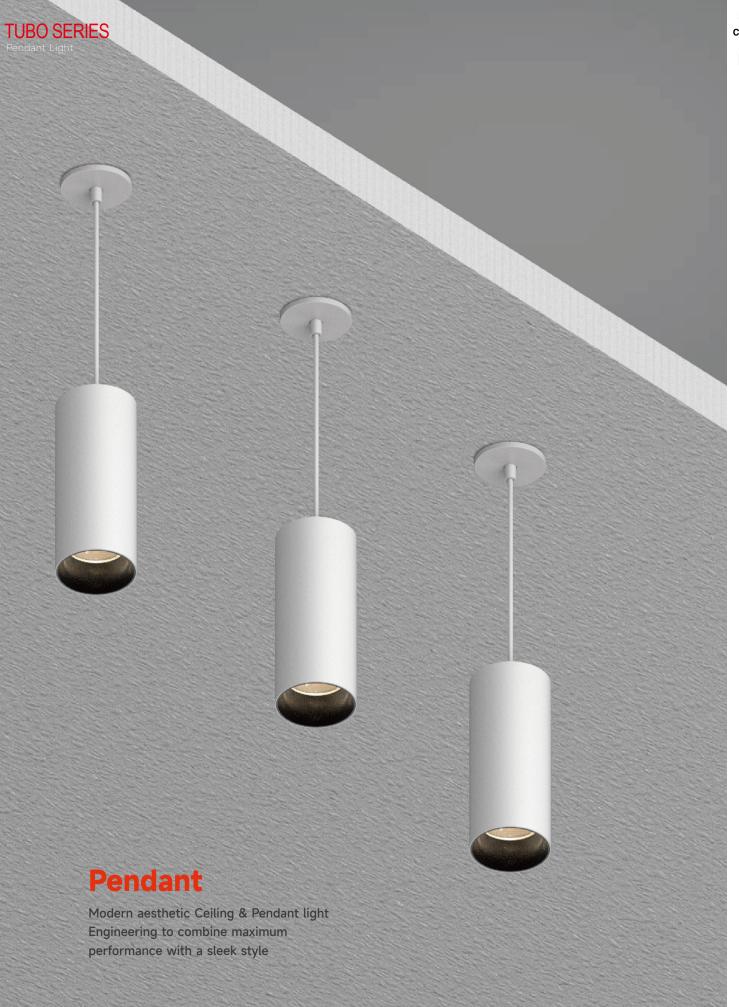

# Pendant

# TUBO-P S/TUBO-P M/TUBO-P L

# **Specifications**

- Dimming modes: Phase dim, 0-10V
- Sizes: Φ55mm,Φ72mm,Φ90mm
- · Installation: Pendant