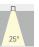

Tailor your lighting with three beam angle options (18°, 24°, 36°) and a choice of black, white, or Gold reflectors to create the perfect ambiance. With multiple power options and sizes, TUBO adapts effortlessly to diverse applications.

### **Light distribution**