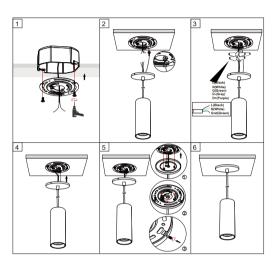

# TUBO-P Pendant Light

Please read these instructions carefully before commencing installation and retain for future reference. If in doubt, we advise that you consult a qualified electrician to install the product. These products must not be modified. If any modification is made it may invalidate the warranty and may render the product unsafe. All elecrtical installations must be carried out according to national electrical code & local regulationgs.

#### **Important safety Notes**

- 1. Switch off the electricity at the mains before commencing installation or lamp change and (if a fuse box is used) remove the appropriate circuit fuse to avoid accidental switching on of the mains supply.

  2. Connect to a 120-277V supply in accordance with relevant electrical standards.
- 3. Make sure all connections are tight with no loose strands.
- 4. Ensure fire regulations are not breached when fitting your lights.
- 5. If you are in any doubt regarding these instructions, consult a qualified electrician.