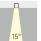

Tailor your lighting with three beam angle options (18°, 24°, 36°) and a choice of black, white, or Gold reflectors to create the perfect ambiance. With multiple power options and sizes, TUBO adapts effortlessly to diverse applications.

### **Light distribution**