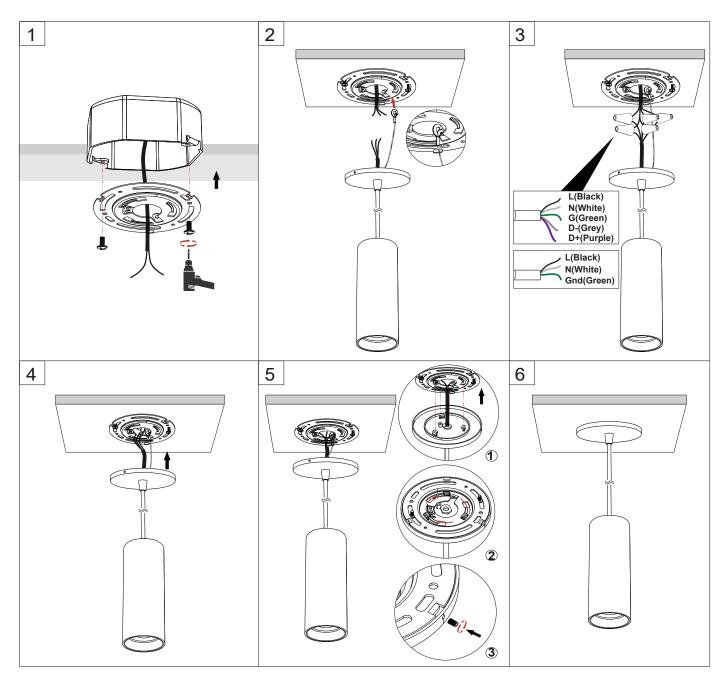

# TUBO-P Pendant Light

Please read these instructions carefully before commencing installation and retain for future reference. If in doubt, we advise that you consult a qualified electrician to install the product. These products must not be modified. If any modification is made it may invalidate the warranty and may render the product unsafe. All elecrtical installations must be carried out according to national electrical code & local regulationgs.

#### **Important safety Notes**

- 1. Switch off the electricity at the mains before commencing installation or lamp change and (if a fuse box is used) remove the appropriate circuit fuse to avoid accidental switching on of the mains supply.

  2. Connect to a 120-277V supply in accordance with relevant electrical standards.
- 3. Make sure all connections are tight with no loose strands.
- 4. Ensure fire regulations are not breached when fitting your lights.
- 5. If you are in any doubt regarding these instructions, consult a qualified electrician.

#### Warning:

- 1.For indoor use only
- 2.Please carefully choose a location for disposal of the flammable package.
- 3.Do not use defecteded cable.
- 4.We do recommend that a qualified electrician should be used to install the products.
- 5.Do not look at the lighted lamp directly.