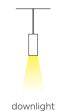

lock)

Spot, narrow and medium beam angles are available for different lighting applications



TUBO-P S

TUBO-P M

TUBO-80 TUBO-P L

























# Pendant

# TUBO-P S/TUBO-P M/TUBO-P L



# **Features**

- Cylindrical surface mounted light made of aluminum.
- · Ultra-slim housing design with LED driver inside.
- Optimized passive cooling system
- Interchangeable decoration ring for various lighting application.
- Adopt of lens guarantees high luminous efficiency and uniform distribution.
- Easy to change lens (twist and lock) to choose spot, narrow and medium beam angle.

# **Type**



# **Decoration ring**









#### Black Golden White

# **Specifications**

- Dimming modes: Phase dim, 0-10V
- Sizes: Φ55mm,Φ72mm,Φ90mm
- · Installation: Pendant

### **Light distribution**



# PREMIER



# TUBO-P S/M

# Pendant









# 11W 720lm-800lm

|                  | Code                           | Size                   | System LM        | LED W    | System W   | CRI | ССТ            | Beam |
|------------------|--------------------------------|------------------------|------------------|----------|------------|-----|----------------|------|
| TUBO-P<br>TUBO-P | S-11W-930-18D<br>S-11W-940-18D | Φ55*250mm<br>Φ55*250mm | 720 lm<br>800 lm | 9W<br>9W | 11W<br>11W | 90  | 3000K<br>4000K | 18°  |
| TUBO-P<br>TUBO-P | S-11W-930-24D<br>S-11W-940-24D | Φ55*250mm<br>Φ55*250mm | 720 lm<br>800 lm | 9W<br>9W | 11W<br>11W | 90  | 3000K<br>4000K | 24°  |
| TUBO-P<br>TUBO-P | S-11W-930-36D<br>S-11W-940-36D | Φ55*250mm<br>Φ55*250mm | 720 lm<br>800 lm | 9W<br>9W | 11W<br>11W | 90