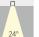

Tailor your lighting with three beam angle options (18°, 24°, 36°) and a choice of black, white, or Gold reflectors to create the perfect ambiance. With multiple power options and sizes, TUBO adapts effortlessly to diverse applications.

### **Light distribution**