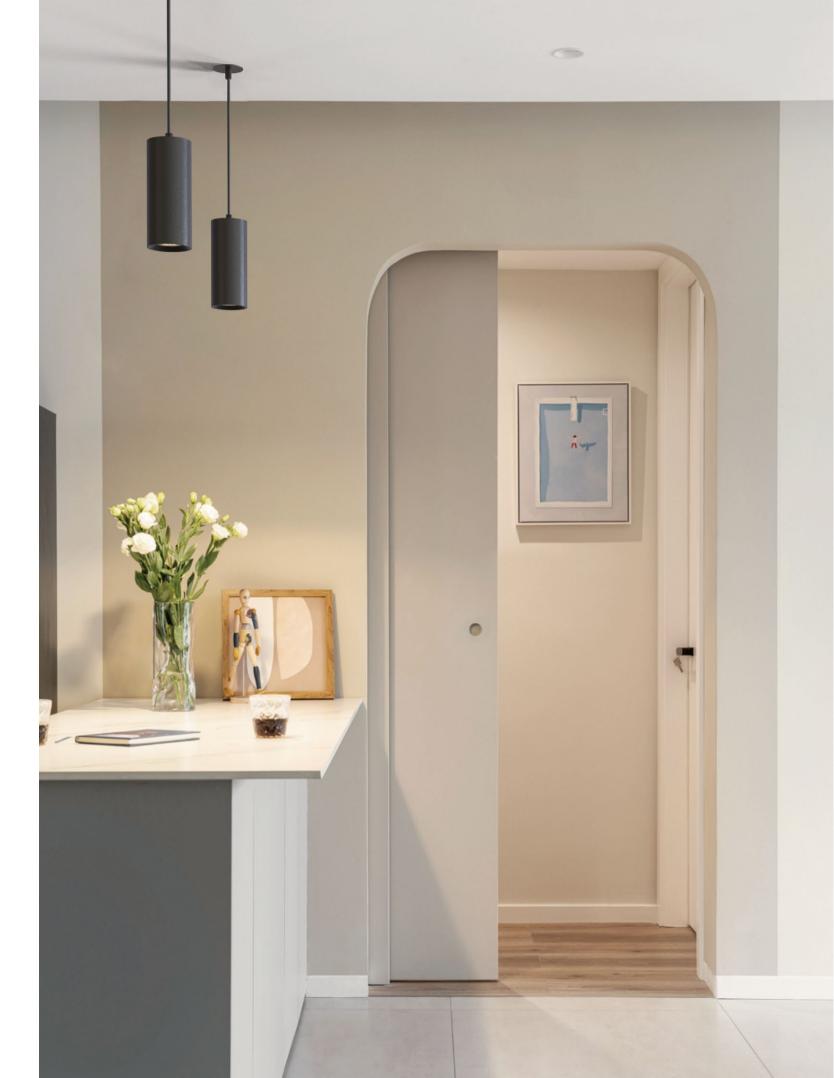

# PREMIER

Versatile & Stylish Illumination with the TUBO Cylinder Light Fixture Enhance any space with the TUBO Cylinder Light Fixture, designed for both pendant and surface-mounted installations to accommodate various design needs. Featuring a premium black or white powder-coated finish, this fixture combines elegance with durability.

Engineered for reliability, the 5-year warranty ensures exceptional quality and performance. The sleek, modern design sets TUBO apart, making it an ideal choice for residential, commercial, and hospitality settings