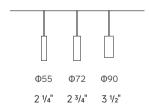

# **Specifications**

- Dimming modes: Phase dim, 0-10V
- Sizes: Φ55mm,Φ72mm,Φ90mm
- · Installation: Pendant