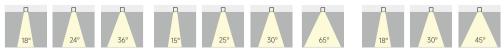

Tailor your lighting with three beam angle options (18°, 24°, 36°) and a choice of black, white, or Gold reflectors to create the perfect ambiance. With multiple power options and sizes, TUBO adapts effortlessly to diverse applications.

### **Light distribution**