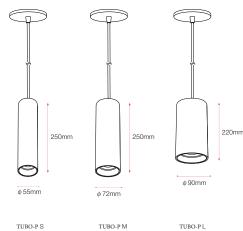

# Very easy to change lens (twist and lock)

Spot, narrow and medium beam angles are available for different lighting applications

TUBO-P S

TUBO-P M

TUBO-80 TUBO-P L

# TUBO-P S/TUBO-P M/TUBO-P L

# **Specifications**

- Dimming modes: Phase dim, 0-10V
- Sizes: Φ55mm,Φ72mm,Φ90mm
- · Installation: Pendant