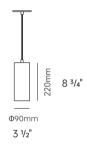

# **Specifications**

- Dimming modes: Phase dim, 0-10V
- Sizes: Φ55mm,Φ72mm,Φ90mm
- · Installation: Pendant

# 11W 720lm-800lm

|                  | Code                           | Size                   | System LM        | LED W    | System W   | CRI | ССТ            | Beam |
|------------------|--------------------------------|------------------------|------------------|----------|------------|-----|----------------|------|
| TUBO-P<br>TUBO-P | S-11W-930-18D<br>S-11W-940-18D | Φ55*250mm<br>Φ55*250mm | 720 lm<br>800 lm | 9W<br>9W | 11W<br>11W | 90  | 3000K<br>4000K | 18°  |
| TUBO-P<br>TUBO-P | S-11W-930-24D<br>S-11W-940-24D | Φ55*250mm<br>Φ55*250mm | 720 lm<br>800 lm | 9W<br>9W | 11W<br>11W | 90  | 3000K<br>4000K | 24°  |
| TUBO-P<br>TUBO-P | S-11W-930-36D<br>S-11W-940-36D | Φ55*250mm<br>Φ55*250mm | 720 lm<br>800 lm | 9W<br>9W | 11W<br>11W | 90  | 3000K<br>4000K | 36°  |