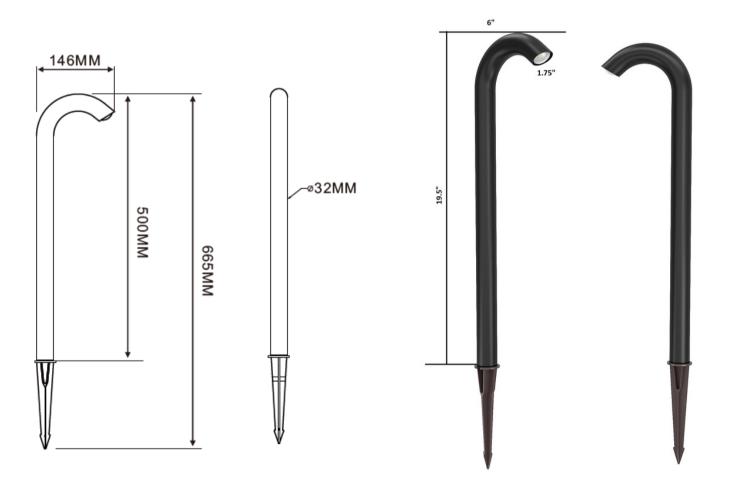

ATHWAY LIGHT**





## **Description:**

Enhance the beauty of your garden with our unique cane pathway lights, a stylish and practical solution to illuminate your outdoor space. These lights not only provide a warm and inviting glow but also add a distinctive touch to your landscape. Enjoy the charm of your garden even after sunset, as these lights effortlessly blend with the natural surroundings.

Model: PWLL03123KBKGS

Optical:

CCT: 3000K Lumen out put: 270LM

**Electrical:** 

Rated Power: 3W

Input voltage: 12-24V AC/DC

Light Source: COB

Life:

Lumen maintenance: 50,000 Hrs Warranty: 2 Years

General:

IP: IP65

Operating temperature: -20°C~40°C

Housing: Cast Aluminum , Powder coated paint Balck/Bronz

Certification: cETLus



## **CANE LED PATHWAY LIGHT**



## **PRODUCT SIZE**