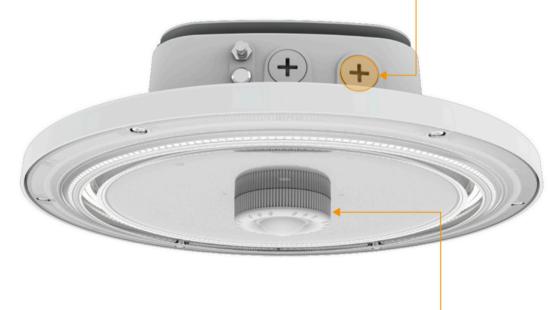

# **Mounting Options**

PIR sensor

PC Φ61\*28mm

**Motion Sensor** 

SURFECE MOUNTING

**CONDUIT MOUNTING** 

# **Up Light Module**

CP02 has uplight s standard, which would reduce cave effect

# **EMB** Available

3000K, 4000K, 5000K adjustable

### · 4 Wattage Adjustable

30%, 50%, 75%, 100% adjustable

# Microwave & PIR Sensor

Plug-and-play Microwave and PIR sensor control make it more energy-saving based on 140lm/w and saves your electric bills.