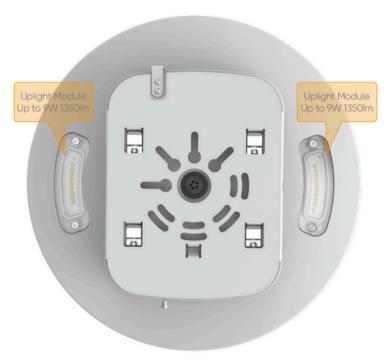

# **Up Light Module**

CP02 has uplight s standard, which would reduce cave effect