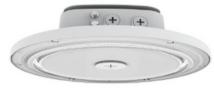

### **Description:**

Illuminate your parking areas, gas stations, warehouse and open spaces with our versatile CP Series Canopy Light. Featuring two small up lights to minimize cave light, optional emergency battery backup, and compatibility with plug-and-play sensors, this product offers unparalleled adaptability and performance. With adjustable CCT and wattage, it's suitable for various projects. Experience reliable, efficient lighting tailored to your needs.

# **Up Light Module**

CP02 has uplight s standard, which would reduce cave effect