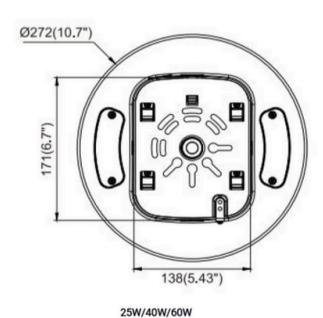

## **DIMENSIONS**

#### **Electrical:**

Rated Power: 25/40/60/80/100W

100-277VAC, 120-347VAC 50 / 60 Hz Input voltage: Beam angle: U00C09(Type V) U000C07(Type V)

Power factor: >0.95

Life:

Lumen maintenance: 50,000 Hrs 2 Years Warranty: