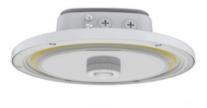

### **Description:**

Illuminate your parking areas, gas stations, warehouse and open spaces with our versatile CP Series Canopy Light. Featuring two small up lights to minimize cave light, optional emergency battery backup, and compatibility with plug-and-play sensors, this product offers unparalleled adaptability and performance. With adjustable CCT and wattage, it's suitable for various projects. Experience reliable, efficient lighting tailored to your needs.

# **Up Light Module**

CP02 has uplight s standard, which would reduce cave effect