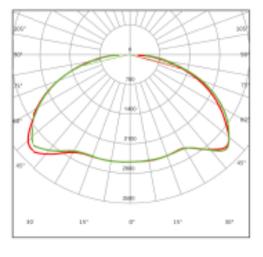

#### **Electrical:**

Rated Power: 25/40/60/80/100W

100-277VAC, 120-347VAC 50 / 60 Hz Input voltage: Beam angle: U00C09(Type V) U000C07(Type V)

Power factor: >0.95

Life:

Lumen maintenance: 50,000 Hrs 2 Years Warranty:



### General:

Dimmable Solution: 0-10V **IP65** IP: **IK08** IK:

Operating temperature:  $-30^{\circ}$ C to +  $50^{\circ}$ C( $-22^{\circ}$ F to +122°F)

Fixture color Availability:

Applications: For indoor and outdoor lighting applications

> like indoor parking lot, underground parking lot, etc.





















## **DIMENSIONS**













#### **ACCESSORIES**

# **Mounting Options**

PIR sensor

PC Φ61\*28mm

**Motion Sensor** 

SURFECE MOUNTING

**CONDUIT MOUNTING** 









### **PHOTOMETRY**

# 25W/40W/60W beam angle



U00C09

# 80W/100W beam angle



U00C07





# **Up Light Module**

CP02 has uplight s standard, which would reduce cave effect



# **EMB** Available









3000K, 4000K, 5000K adjustable



### · 4 Wattage Adjustable

30%, 50%, 75%, 100% adjustable













# Microwave & PIR Sensor

Plug-and-play Microwave and PIR sensor control make it more energy-saving based on 140lm/w and saves your electric bills.







## **APPLICATIONS**