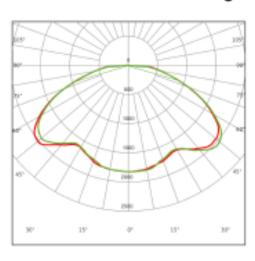

835

CRI: Ra70 (Ra80 optional)



#### **Electrical:**

Rated Power: 25/40/60/80/100W

100-277VAC, 120-347VAC 50 / 60 Hz Input voltage: Beam angle: U00C09(Type V) U000C07(Type V)

Power factor: >0.95

Life:

Lumen maintenance: 50,000 Hrs 2 Years Warranty:



### General:

Dimmable Solution: 0-10V **IP65** IP: **IK08** IK:

Operating temperature:  $-30^{\circ}$ C to +  $50^{\circ}$ C( $-22^{\circ}$ F to +122°F)

Fixture color Availability:

Applications: For indoor and outdoor lighting applications

> like indoor parking lot, underground parking lot, etc.





















## **DIMENSIONS**













#### **ACCESSORIES**

# **Mounting Options**

PIR sensor

PC Φ61\*28mm

**Motion Sensor** 

SURFECE MOUNTING

**CONDUIT MOUNTING** 









### **PHOTOMETRY**

# 25W/40W/60W beam angle



U00C09

# 80W/100W beam angle



U00C07





# **Up Light Module**

CP02 has uplight s standard, which would reduce cave effect



# **EMB** Available









3000K, 4000K, 5000K adjustable



### · 4 Wattage Adjustable

30%, 50%, 75%, 100% adjustable













# Microwave & PIR Sensor

Plug-and-play Microwave and PIR sensor control make it more energy-saving based on 140lm/w and saves your electric bills.







## **APPLICATIONS**