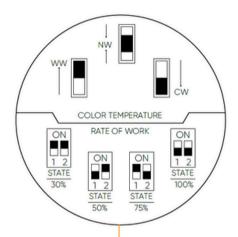

#### Optical:

CCT: 3CCT Tunable/ 3000K/4000K /5000K Lumen Efficacy: 140lm/w@3000K/160lm/w@4000K

150lm/w@5000K

Wattage Selectable(±10%@100%power): 100%,75%,50%,30%(selectable)

Lumen flux(±10%):

4000/6400/9600/12800/ 16000@4000K Ra70 (LM)

# **EMB** Available

3000K, 4000K, 5000K adjustable

### · 4 Wattage Adjustable

30%, 50%, 75%, 100% adjustable