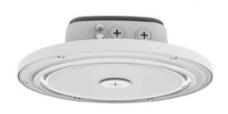

### **Description:**

Illuminate your parking areas, gas stations, warehouse and open spaces with our versatile CP Series Canopy Light. Featuring two small up lights to minimize cave light, optional emergency battery backup, and compatibility with plug-and-play sensors, this product offers unparalleled adaptability and performance. With adjustable CCT and wattage, it's suitable for various projects. Experience reliable, efficient lighting tailored to your needs.

# **Up Light Module**

CP02 has uplight s standard, which would reduce cave effect