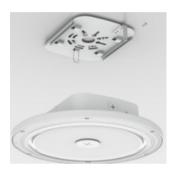

# **Mounting Options**

PIR sensor

PC Φ61\*28mm

**Motion Sensor** 

SURFECE MOUNTING

**CONDUIT MOUNTING** 