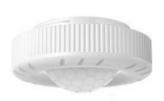

# **Mounting Options**

PIR sensor

PC Φ61\*28mm

**Motion Sensor** 

SURFECE MOUNTING

**CONDUIT MOUNTING** 

# Microwave & PIR Sensor

Plug-and-play Microwave and PIR sensor control make it more energy-saving based on 140lm/w and saves your electric bills.