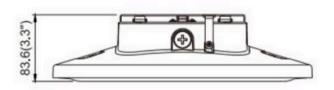

## **DIMENSIONS**

#### **Electrical:**

Rated Power: 25/40/60/80/100W

100-277VAC, 120-347VAC 50 / 60 Hz Input voltage: Beam angle: U00C09(Type V) U000C07(Type V)

Power factor: >0.95

Life:

Lumen maintenance: 50,000 Hrs 2 Years Warranty: