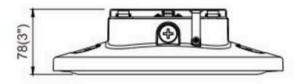

Efficacy: 140lm/w@3000K/160lm/w@4000K

150lm/w@5000K

Wattage Selectable(±10%@100%power): 100%,75%,50%,30%(selectable)

Lumen flux(±10%):

4000/6400/9600/12800/ 16000@4000K Ra70 (LM)

LED Type: LED 2835

CRI: Ra70 (Ra80 optional)



#### **Electrical:**

Rated Power: 25/40/60/80/100W

100-277VAC, 120-347VAC 50 / 60 Hz Input voltage: Beam angle: U00C09(Type V) U000C07(Type V)

Power factor: >0.95

Life:

Lumen maintenance: 50,000 Hrs 2 Years Warranty:



### General:

Dimmable Solution: 0-10V **IP65** IP: **IK08** IK:

Operating temperature:  $-30^{\circ}$ C to +  $50^{\circ}$ C( $-22^{\circ}$ F to +122°F)

Fixture color Availability:

Applications: For indoor and outdoor lighting applications

> like indoor parking lot, underground parking lot, etc.





















## **DIMENSIONS**













#### **ACCESSORIES**

# **Mounting Options**

PIR sensor

PC Φ61\*28mm

**Motion Sensor** 

SURFECE MOUNTING

**CONDUIT MOUNTING** 









### **PHOTOMETRY**

# 25W/40W/60W beam angle



U00C09

# 80W/100W beam angle



U00C07





# **Up Light Module**

CP02 has uplight s standard, which would reduce cave effect



# **EMB** Available









3000K, 4000K, 5000K adjustable



### · 4 Wattage Adjustable

30%, 50%, 75%, 100% adjustable













# Microwave & PIR Sensor

Plug-and-play Microwave and PIR sensor control make it more energy-saving based on 140lm/w and saves your electric bills.







## **APPLICATIONS**