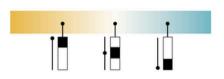

#### Optical:

CCT: 3CCT Tunable/ 3000K/4000K /5000K Lumen Efficacy: 140lm/w@3000K/160lm/w@4000K

150lm/w@5000K

Wattage Selectable(±10%@100%power): 100%,75%,50%,30%(selectable)

Lumen flux(±10%):

4000/6400/9600/12800/ 16000@4000K Ra70 (LM)

# **EMB** Available

3000K, 4000K, 5000K adjustable