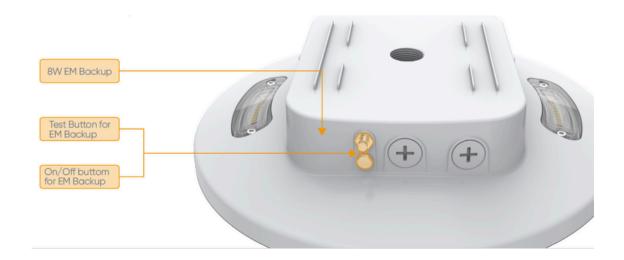

(Type V) U000C07(Type V)

Power factor: >0.95

Life:

Lumen maintenance: 50,000 Hrs 2 Years Warranty:



### General:

Dimmable Solution: 0-10V **IP65** IP: **IK08** IK:

Operating temperature:  $-30^{\circ}$ C to +  $50^{\circ}$ C( $-22^{\circ}$ F to +122°F)

Fixture color Availability:

Applications: For indoor and outdoor lighting applications

> like indoor parking lot, underground parking lot, etc.





















## **DIMENSIONS**













#### **ACCESSORIES**

# **Mounting Options**

PIR sensor

PC Φ61\*28mm

**Motion Sensor** 

SURFECE MOUNTING

**CONDUIT MOUNTING** 









### **PHOTOMETRY**

# 25W/40W/60W beam angle



U00C09

# 80W/100W beam angle



U00C07





# **Up Light Module**

CP02 has uplight s standard, which would reduce cave effect



# **EMB** Available









3000K, 4000K, 5000K adjustable



### · 4 Wattage Adjustable

30%, 50%, 75%, 100% adjustable













# Microwave & PIR Sensor

Plug-and-play Microwave and PIR sensor control make it more energy-saving based on 140lm/w and saves your electric bills.







## **APPLICATIONS**