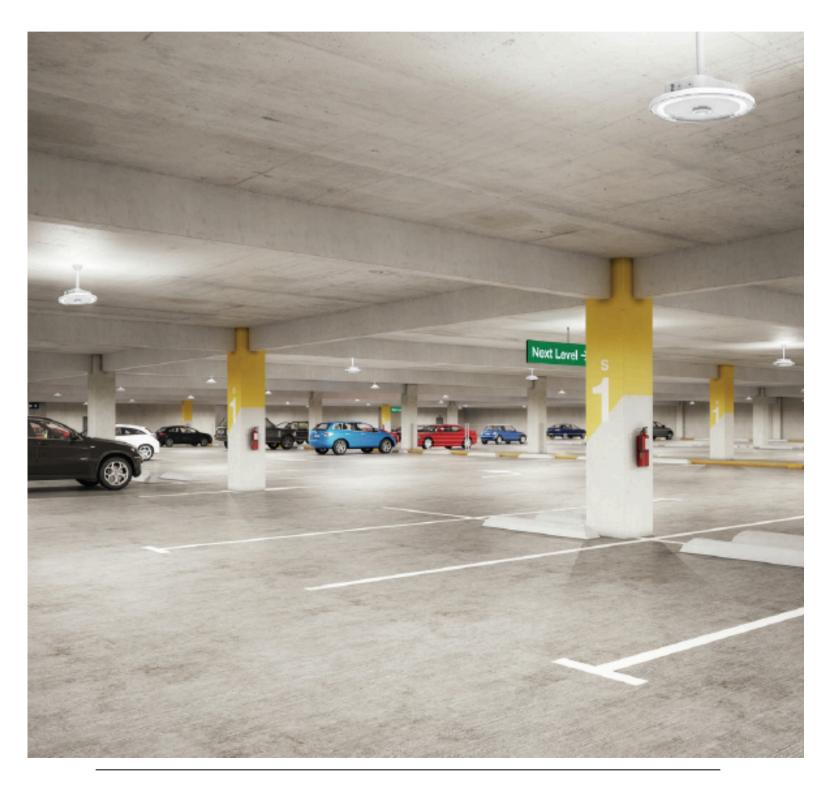

### **Description:**

Illuminate your parking areas, gas stations, warehouse and open spaces with our versatile CP Series Canopy Light. Featuring two small up lights to minimize cave light, optional emergency battery backup, and compatibility with plug-and-play sensors, this product offers unparalleled adaptability and performance. With adjustable CCT and wattage, it's suitable for various projects. Experience reliable, efficient lighting tailored to your needs.

### General:

Dimmable Solution: 0-10V **IP65** IP: **IK08** IK:

Operating temperature:  $-30^{\circ}$ C to +  $50^{\circ}$ C( $-22^{\circ}$ F to +122°F)

Fixture color Availability:

Applications: For indoor and outdoor lighting applications

> like indoor parking lot, underground parking lot, etc.

## **APPLICATIONS**