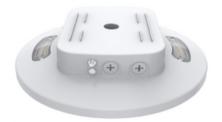

# **Mounting Options**

PIR sensor

PC Φ61\*28mm

**Motion Sensor** 

SURFECE MOUNTING

**CONDUIT MOUNTING** 

# Microwave & PIR Sensor

Plug-and-play Microwave and PIR sensor control make it more energy-saving based on 140lm/w and saves your electric bills.