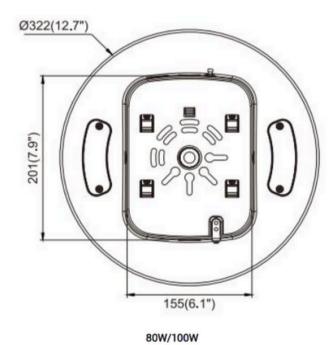

## **DIMENSIONS**

#### **Electrical:**

Rated Power: 25/40/60/80/100W

100-277VAC, 120-347VAC 50 / 60 Hz Input voltage: Beam angle: U00C09(Type V) U000C07(Type V)

Power factor: >0.95

Life:

Lumen maintenance: 50,000 Hrs 2 Years Warranty: