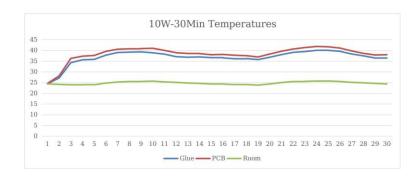

Voltage and lumen reduction in a 5 meter length of LED strip. Make sure the power supply is operating at maximum 80% of its capacity.