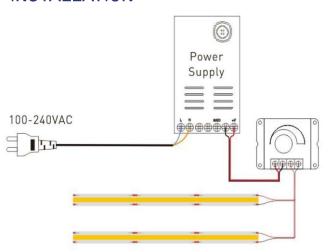

| 1m     | 2m                                                           | 3m       | 4m       | 5m         |
| Voltage                             | 23.48  | 23.10                                                        | 22.83    | 22.67    | 22.66      |
| Lumen                               | 840.33 | 723.06                                                       | 639.74   | 590.36   | 587.28     |
| Lumen Reduction                     | 0.00%  | -13.96%                                                      | ~-23.87% | ~-29.75% | ~-30.11%   |

Voltage and lumen reduction in a 5 meter length of LED strip. Make sure the power supply is operating at maximum 80% of its capacity.







# **ST01**

### LED COB STRIP LIGHT

### **DIMENSIONS**



### **INSTALLATION**



#### ORDERING INFORMATION

#### EXAMPLE: PR-ST01-3000-65-10

| SERIES  | CCT(K°) | IP | LENGTH |
|---------|---------|----|--------|
| PR-ST01 | 2700    | 20 | 5      |
|         | 3000    |    | 10     |
|         | 3500    |    | 20     |
|         | 4000    | 65 | 5      |
|         | 4500    |    | 10     |
|         | 5000    | 68 | 5      |
|         | 5500    |    | 10     |
|         | 6000    |    |        |
|         | 6500    |    |        |

### **APPLICATIONS**