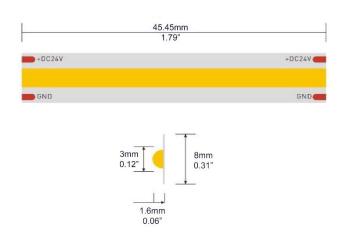

|
| Length                              | 1m     | 2m                                                           | 3m       | 4m       | 5m         |
| Voltage                             | 23.48  | 23.10                                                        | 22.83    | 22.67    | 22.66      |
| Lumen                               | 840.33 | 723.06                                                       | 639.74   | 590.36   | 587.28     |
| Lumen Reduction                     | 0.00%  | -13.96%                                                      | ~-23.87% | ~-29.75% | ~-30.11%   |

Voltage and lumen reduction in a 5 meter length of LED strip. Make sure the power supply is operating at maximum 80% of its capacity.







# **ST01**

### LED COB STRIP LIGHT

### **DIMENSIONS**



### **INSTALLATION**



#### ORDERING INFORMATION

#### EXAMPLE: PR-ST01-3000-65-10

| SERIES  | CCT(K°) | IP | LENGTH |
|---------|---------|----|--------|
| PR-ST01 | 2700    | 20 | 5      |
|         | 3000    |    | 10     |
|         | 3500    |    | 20     |
|         | 4000    | 65 | 5      |
|         | 4500    |    | 10     |
|         | 5000    | 68 | 5      |
|         | 5500    |    | 10     |
|         | 6000    |    |        |
|         | 6500    |    |        |

### **APPLICATIONS**