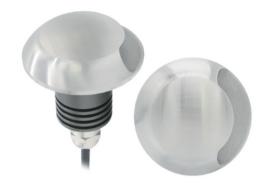

### **Description:**

Illuminate your outdoor spaces with our One Direction LED Inground Light. Its modern design seamlessly blends into any landscape, providing focused lighting for pathways, gardens, and architectural elements. With easy installation, energy efficiency, and weather-resistant durability, this fixture enhances safety and aesthetics. Choose a sleek and eco-friendly solution for your outdoor lighting needs.

#### Model: IDL6X0312003KBNPY

Optical:

CCT: 3000K

Beam Angle: 1X100° 2x100° Luminance: 95~100LM

LED Type: 1 PC 3W CREE XPE LED

CRI: >80

**Electrical:** 

Rated Power: 3 Watt

Input voltage: DC 12V ~ DC24V

LED driver: Low voltage constant current output,

excluding the transformer

Life:

Lumen maintenance: 50,000 Hrs Warranty: 2 YEARS

General:

IK: 10 IP: IP67

Finish color Availability: Dark Grey
Trim: Stainless s

Trim: Stainless steel 316
Dimmable Support Triac PWM 1-10V Dali

Certification: