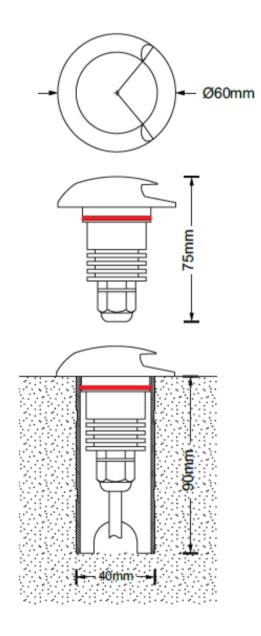

ardens, and architectural elements. With easy installation, energy efficiency, and weather-resistant durability, this fixture enhances safety and aesthetics. Choose a sleek and eco-friendly solution for your outdoor lighting needs.

#### Model: IDL6X0312003KBNPY



Optical:

CCT: 3000K

Beam Angle: 1X100° 2x100° Luminance: 95~100LM

LED Type: 1 PC 3W CREE XPE LED

CRI: >80

**Electrical:** 

Rated Power: 3 Watt

Input voltage: DC 12V ~ DC24V

LED driver: Low voltage constant current output,

excluding the transformer



Life:

Lumen maintenance: 50,000 Hrs Warranty: 2 YEARS

General:

IK: 10 IP: IP67

Finish color Availability: Dark Grey
Trim: Stainless s

Trim: Stainless steel 316
Dimmable Support Triac PWM 1-10V Dali

Certification:









# **INGROUND LED LIGHT**

### **DIMENSIONS**







# **INGROUND LED LIGHT**

### **PHOTOMETRIC:**

Light Distribution Curve [Unit: cd]



Lux distance Curve





Light Distribution Curve [Unit: cd]



Lux distance Curve