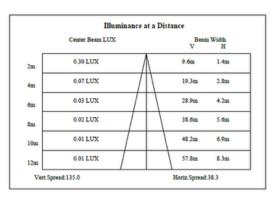

### **PHOTOMETRIC:**

Light Distribution Curve [Unit: cd]

Lux distance Curve

Light Distribution Curve [Unit: cd]

Lux distance Curve