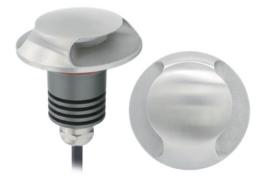

### **Description:**

Illuminate your outdoor spaces with our One Direction LED Inground Light. Its modern design seamlessly blends into any landscape, providing focused lighting for pathways, gardens, and architectural elements. With easy installation, energy efficiency, and weather-resistant durability, this fixture enhances safety and aesthetics. Choose a sleek and eco-friendly solution for your outdoor lighting needs.

#### Model: IDL6X0312003KBNPY

Optical:

CCT: 3000K

Beam Angle: 1X100° 2x100° Luminance: 95~100LM

LED Type: 1 PC 3W CREE XPE LED

CRI: >80

**Electrical:** 

Rated Power: 3 Watt

Input voltage: DC 12V ~ DC24V

LED driver: Low voltage constant current output,

excluding the transformer

Life:

Lumen maintenance: 50,000 Hrs Warranty: 2 YEARS

General:

IK: 10 IP: IP67

Finish color Availability: Dark Grey
Trim: Stainless s

Trim: Stainless steel 316
Dimmable Support Triac PWM 1-10V Dali

Certification: