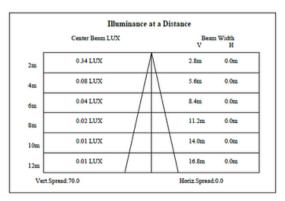

### **PHOTOMETRIC:**

Light Distribution Curve [Unit: cd]

Lux distance Curve

Light Distribution Curve [Unit: cd]

Lux distance Curve