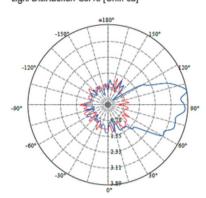

### **PHOTOMETRIC:**

Light Distribution Curve [Unit: cd]

Lux distance Curve

Light Distribution Curve [Unit: cd]

Lux distance Curve