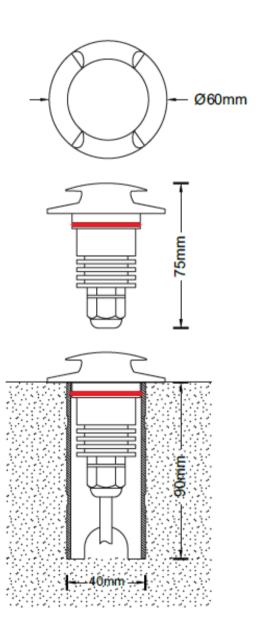

dens, and architectural elements. With easy installation, energy efficiency, and weather-resistant durability, this fixture enhances safety and aesthetics. Choose a sleek and eco-friendly solution for your outdoor lighting needs.

#### Model: IDL6X0312003KBNPY



Optical:

CCT: 3000K

Beam Angle: 1X100° 2x100° Luminance: 95~100LM

LED Type: 1 PC 3W CREE XPE LED

CRI: >80

**Electrical:** 

Rated Power: 3 Watt

Input voltage: DC 12V ~ DC24V

LED driver: Low voltage constant current output,

excluding the transformer



Life:

Lumen maintenance: 50,000 Hrs Warranty: 2 YEARS

General:

IK: 10 IP: IP67

Finish color Availability: Dark Grey
Trim: Stainless s

Trim: Stainless steel 316
Dimmable Support Triac PWM 1-10V Dali

Certification:









# **INGROUND LED LIGHT**

### **DIMENSIONS**







# **INGROUND LED LIGHT**

### **PHOTOMETRIC:**

Light Distribution Curve [Unit: cd]



Lux distance Curve





Light Distribution Curve [Unit: cd]



Lux distance Curve