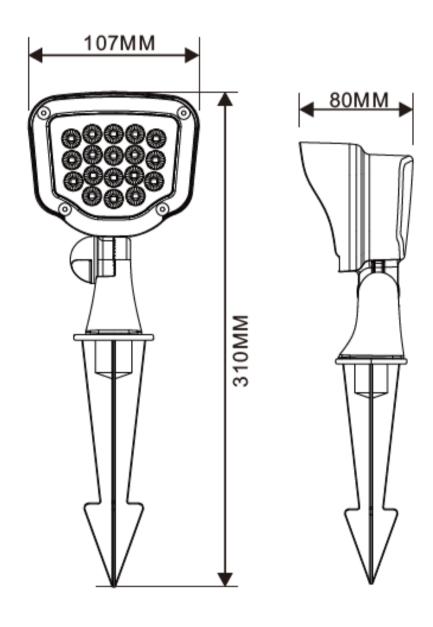

## **LED Flood Light**





## **Description:**

The die-casted aluminum housing grants excellent corrosion resistance and heat dissipation, extending the lifespan to up to 50,000hrs.

Safe landscape lighting with AC/DC 12V low output voltage, safe for outdoor use.

Adjustable pathway lighting fixture, with 180 degree adjustable bracket.

The optical lens and shield design greatly prevents dazzling and focuses the Light

Model: STLFD12123KGRGS

Optical:

CCT: 3000K Lumen out put: 1000LM LED Type: SMD

**Electrical:** 

Rated Power: 12W

Input voltage: AC/DC12V-24V

Life:

Life spam: 50,000 Hrs Warranty: 2 Years

General:

IP: IP65

Finish color Availability: Aluminum



## **LED Flood Light**

## **Dimension**