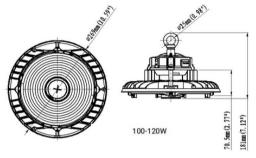

#### **DIMENSIONS**

Model: HYL200H65112CBKAG

Optical:

CCT: 4000K /5000K Lumen Efficacyt@4000K: 160 LM/ W Lumen Efficacy@5000K: 150 LM/ W

Lumen flux(±10%): 32000LM@4K-200W

LED Type: LED 2835 CRI: Ra80

**Electrical:** 

Rated Power: 200 / 160 / 120W

Input voltage: 100-277VAC, 50 / 60 Hz Beam angle: 60°/85°/105° selectable

Power factor: >0.95

Life:

Lumen maintenance: 50,000 Hrs Warranty: 2 Years

General:

Dimmable Solution: 0-10V IP: IP65 IK: IK08

Operating temperature: 30°C to + 50°C(-22°F to +122°F)