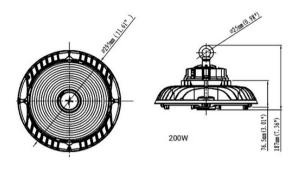

#### **DIMENSIONS**

Model: HYL200H65112CBKAG

Optical:

CCT: 4000K /5000K Lumen Efficacyt@4000K: 160 LM/ W Lumen Efficacy@5000K: 150 LM/ W

Lumen flux(±10%): 32000LM@4K-200W

LED Type: LED 2835 CRI: Ra80

**Electrical:** 

Rated Power: 200 / 160 / 120W

Input voltage: 100-277VAC, 50 / 60 Hz Beam angle: 60°/85°/105° selectable

Power factor: >0.95

Life:

Lumen maintenance: 50,000 Hrs Warranty: 2 Years

General:

Dimmable Solution: 0-10V IP: IP65 IK: IK08

Operating temperature: 30°C to + 50°C(-22°F to +122°F)