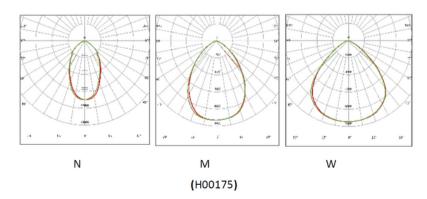

### **PHOTOMETRY**

100W/120W (Selectable) beam angle

#### 150W/200W (Selectable) beam angle