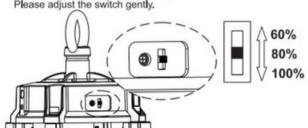

#### **Power Selectable**

Please power off the luminaire before adjusting the DIP switch.
Please do not use metal tool to adjust the DIP switch.

Please adjust the switch gently.

**Mounting Options** 