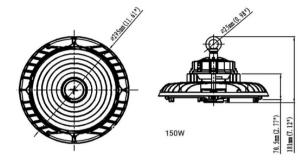

#### **DIMENSIONS**

Model: HYL200H65112CBKAG

Optical:

CCT: 4000K /5000K Lumen Efficacyt@4000K: 160 LM/ W Lumen Efficacy@5000K: 150 LM/ W

Lumen flux(±10%): 32000LM@4K-200W

LED Type: LED 2835 CRI: Ra80

**Electrical:** 

Rated Power: 200 / 160 / 120W

Input voltage: 100-277VAC, 50 / 60 Hz Beam angle: 60°/85°/105° selectable

Power factor: >0.95

Life:

Lumen maintenance: 50,000 Hrs Warranty: 2 Years

General:

Dimmable Solution: 0-10V IP: IP65 IK: IK08

Operating temperature: 30°C to + 50°C(-22°F to +122°F)