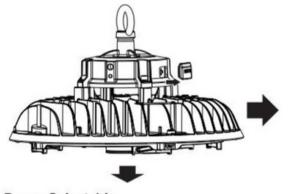

#### **Power Selectable**

Please power off the luminaire before adjusting the DIP switch.
Please do not use metal tool to adjust the DIP switch.

Please adjust the switch gently.

**Mounting Options** 