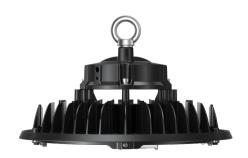

#### **LED HIGH BAY**

#### **Description:**

Introducing our LED High Bay Light: The ultimate replacement for metal halide fixtures. Its all-in-one design allows for adjustable CCT, beam angle, and wattage, meeting diverse lighting needs effortlessly. With options like the U bracket installation kit and motion PIR sensor with remote control, experience convenience and versatility like never before.

Model: HYL200H65112CBKAG

Optical:

CCT: 4000K /5000K Lumen Efficacyt@4000K: 160 LM/ W Lumen Efficacy@5000K: 150 LM/ W

Lumen flux(±10%): 32000LM@4K-200W

LED Type: LED 2835 CRI: Ra80

**Electrical:** 

Rated Power: 200 / 160 / 120W

Input voltage: 100-277VAC, 50 / 60 Hz Beam angle: 60°/85°/105° selectable

Power factor: >0.95

Life:

Lumen maintenance: 50,000 Hrs Warranty: 2 Years

General:

Dimmable Solution: 0-10V IP: IP65 IK: IK08

Operating temperature: 30°C to + 50°C(-22°F to +122°F)

Finish color Availability: Black

Applications: Warehouse /Industrial facility /Exhibition center

Shopping Mall / Gymnasium /Toll Station