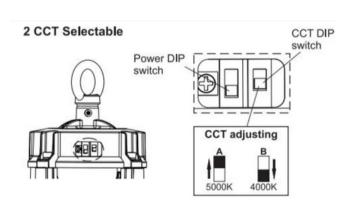

Input voltage: 100-277VAC, 50 / 60 Hz Beam angle: 60°/85°/105° selectable

Power factor: >0.95

Life:

Lumen maintenance: 50,000 Hrs Warranty: 2 Years

General:

Dimmable Solution: 0-10V IP: IP65 IK: IK08

Operating temperature: 30°C to + 50°C(-22°F to +122°F)