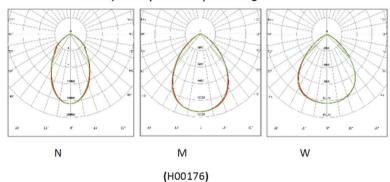

### **PHOTOMETRY**

100W/120W (Selectable) beam angle

#### 150W/200W (Selectable) beam angle