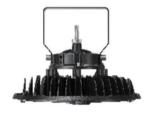

#### **LED HIGH BAY**

#### **Description:**

Introducing our LED High Bay Light: The ultimate replacement for metal halide fixtures. Its all-in-one design allows for adjustable CCT, beam angle, and wattage, meeting diverse lighting needs effortlessly. With options like the U bracket installation kit and motion PIR sensor with remote control, experience convenience and versatility like never before.