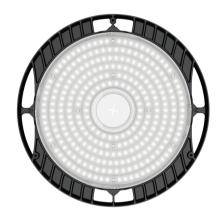

#### **LED HIGH BAY**

#### **Description:**

Introducing our LED High Bay Light: The ultimate replacement for metal halide fixtures. Its all-in-one design allows for adjustable CCT, beam angle, and wattage, meeting diverse lighting needs effortlessly. With options like the U bracket installation kit and motion PIR sensor with remote control, experience convenience and versatility like never before.

Model: HYL200H65112CBKAG

Optical:

CCT: 4000K /5000K Lumen Efficacyt@4000K: 160 LM/ W Lumen Efficacy@5000K: 150 LM/ W

Lumen flux(±10%): 32000LM@4K-200W

LED Type: LED 2835 CRI: Ra80

**Electrical:** 

Rated Power: 200 / 160 / 120W

Input voltage: 100-277VAC, 50 / 60 Hz Beam angle: 60°/85°/105° selectable

Power factor: >0.95

Life:

Lumen maintenance: 50,000 Hrs Warranty: 2 Years

General:

Dimmable Solution: 0-10V IP: IP65 IK: IK08

Operating temperature: 30°C to + 50°C(-22°F to +122°F)

Finish color Availability: Black

Applications: Warehouse /Industrial facility /Exhibition center

Shopping Mall / Gymnasium /Toll Station