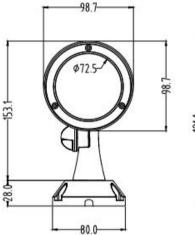

# DIMENSION

Due to continuous improvements, the information herein may be changed without notice 831 3rd St W, North Vancouver, BC V7P 3K7 Canada | P.: +1(604) 770-3315 | E: info@maxtarlighting.com

### DIMENSION