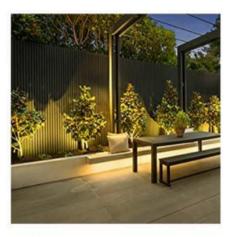

#### Pathway

This landscape light has a 48° spotlight angle, not dazzling, highlight key landscapes. CR90+, more colorful, better eye protection.