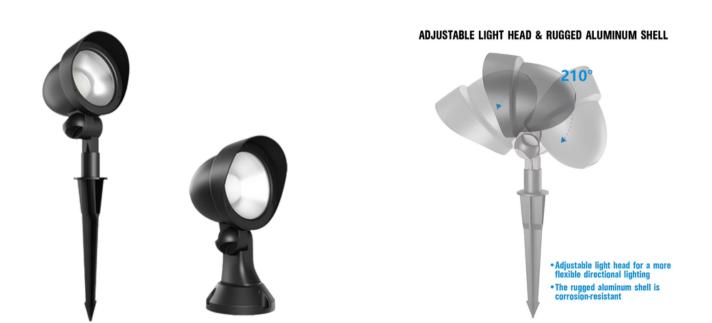

#### **Description:**

LED 12W Outdoor low voltage 12V-24V AC/DC landscape light with corrosion-resistant aluminum housing , high brightness LED chip,P65 excellent waterproof performance, 180degree Rotation, widely used in gardens, courtyard and pathways. Slim and modern appearance is suitable for landscape decoration. The fine landscape lighting lamp lights up your garden, lawn, yard at night, and comfort you with high-end atmosphere in the day, perfectly matching the ambient environment