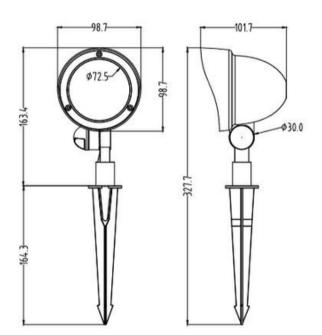

# DIMENSION

Due to continuous improvements, the information herein may be changed without notice 831 3rd St W, North Vancouver, BC V7P 3K7 Canada | P.: +1(604) 770-3315 | E: info@maxtarlighting.com

### DIMENSION