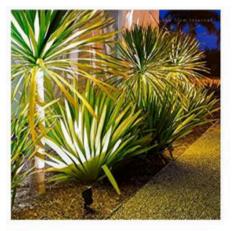

#### Pathway

This landscape light has a 48° spotlight angle, not dazzling, highlight key landscapes. CR90+, more colorful, better eye protection.