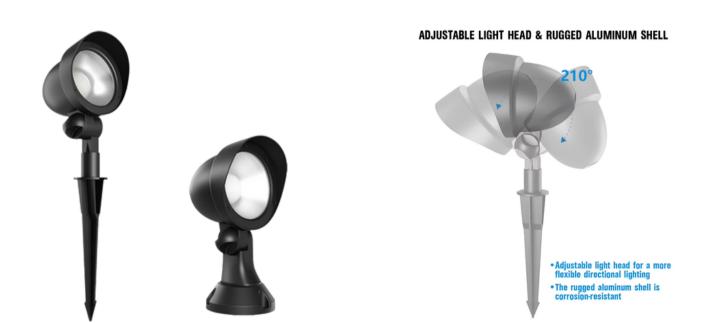

#### **Description:**

LED 12W Outdoor low voltage 12V-24V AC/DC landscape light with corrosion-resistant aluminum housing , high brightness LED chip,P65 excellent waterproof performance, 180degree Rotation, widely used in gardens, courtyard and pathways. Slim and modern appearance is suitable for landscape decoration. The fine landscape lighting lamp lights up your garden, lawn, yard at night, and comfort you with high-end atmosphere in the day, perfectly matching the ambient environment

#### Pathway

This landscape light has a 48° spotlight angle, not dazzling, highlight key landscapes. CR90+, more colorful, better eye protection.

#### Garden

Not only does it light up your courtyard with soft light at night, but this stylishly shaped fixture is also a beautiful decoration for you during the daytime.