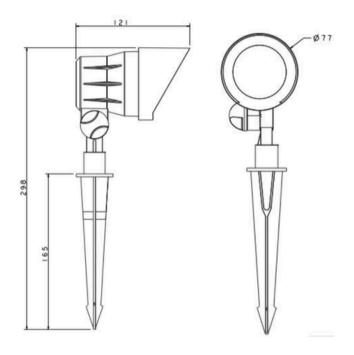

dens, courtyard and pathways. Slim and modern appearance is suitable for landscape decoration. The fine landscape lighting lamp lights up your garden, lawn, yard at night, and comfort you with high-end atmosphere in the day, perfectly matching the ambient environment



Model: STLD0305123KBKGS

Optical:

 CCT:
 3000K

 Lumen out put:
 450LM

 Lumen Efficiency
 90LM/W

 CRI:
 >80Ra

 LED Chip:
 SMD 2835

**Electrical:** 

Rated Power: 5W Power Factor: 50.9

Input voltage: 12V-24V AC/DC

Beam Angle: 50°

Life:

Lumen maintenance: 70% light output at 50000hrs

Warranty: 2 Years

General:

IP: IP65

Working Temperature: -20° - +40°

Material: Aluminum + Tempered glass

Finish color Availability: Brown and Black Certification: ETL , cETL







# **LED Landscape Spot Light**

## **DIMENSION**









## **LED Landscape Spot Light**

# **Applications**



#### Courtyard

The IP65 waterproof rating and the rugged aluminum housing bring you excellent waterproof performance with corrosion resistance and heat dissipation capacity, resisting the damage of heavy rain. This is the best choice for outdoor wet locations.



## Pathway

This landscape light has a 48° spotlight angle, not dazzling, highlight key landscapes. CR90+, more colorful, better eye protection.



#### Garden

Not only does it light up your courtyard with soft light at night, but this stylishly shaped fixture is also a beautiful decoration for you during the daytime.