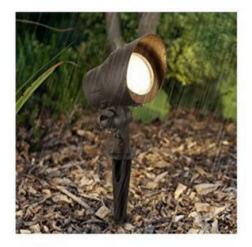

#### Courtyard

The IP65 waterproof rating and the rugged aluminum housing bring you excellent waterproof performance with corrosion resistance and heat dissipation capacity, resisting the damage of heavy rain. This is the best choice for outdoor wet locations.