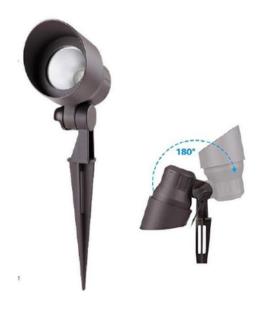

Rated Power: 5W Power Factor: 50.9

Input voltage: 12V-24V AC/DC

Beam Angle: 50°

Life:

Lumen maintenance: 70% light output at 50000hrs

Warranty: 2 Years

General:

IP: IP65

## **LED Landscape Spot Light**