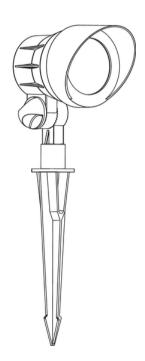

ns, courtyard and pathways. Slim and modern appearance is suitable for landscape decoration. The fine landscape lighting lamp lights up your garden, lawn, yard at night, and comfort you with high-end atmosphere in the day, perfectly matching the ambient environment



Model: STLD0305123KBKGS

Optical:

 CCT:
 3000K

 Lumen out put:
 450LM

 Lumen Efficiency
 90LM/W

 CRI:
 >80Ra

 LED Chip:
 SMD 2835

**Electrical:** 

Rated Power: 5W Power Factor: 50.9

Input voltage: 12V-24V AC/DC

Beam Angle: 50°

Life:

Lumen maintenance: 70% light output at 50000hrs

Warranty: 2 Years

General:

IP: IP65

Working Temperature: -20° - +40°

Material: Aluminum + Tempered glass

Finish color Availability: Brown and Black Certification: ETL , cETL







# **LED Landscape Spot Light**

## **DIMENSION**









## **LED Landscape Spot Light**

# **Applications**



#### Courtyard

The IP65 waterproof rating and the rugged aluminum housing bring you excellent waterproof performance with corrosion resistance and heat dissipation capacity, resisting the damage of heavy rain. This is the best choice for outdoor wet locations.



## Pathway

This landscape light has a 48° spotlight angle, not dazzling, highlight key landscapes. CR90+, more colorful, better eye protection.



#### Garden

Not only does it light up your courtyard with soft light at night, but this stylishly shaped fixture is also a beautiful decoration for you during the daytime.