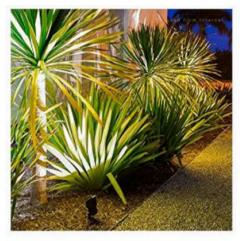

## Pathway

This landscape light has a 48° spotlight angle, not dazzling, highlight key landscapes. CR90+, more colorful, better eye protection.

#### Garden

Not only does it light up your courtyard with soft light at night, but this stylishly shaped fixture is also a beautiful decoration for you during the daytime.