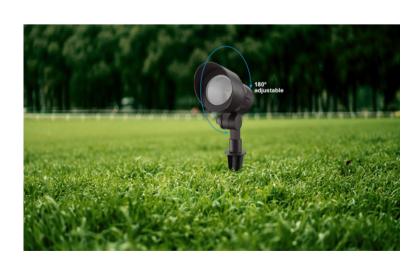

Rated Power: 5W Power Factor: 50.9

Input voltage: 12V-24V AC/DC

Beam Angle: 50°

Life:

Lumen maintenance: 70% light output at 50000hrs

Warranty: 2 Years

General:

IP: IP65