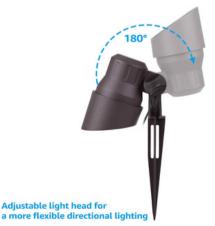

### **Description:**

Outdoor low voltage 12V AC/DC - 5W landscape light with corrosion-resistant aluminum housing, high brightness LED chip,IP65 excellent waterproof performance, 180degree Rotation, widely used in gardens, courtyard and pathways. Slim and modern appearance is suitable for landscape decoration. The fine landscape lighting lamp lights up your garden, lawn, yard at night, and comfort you with high-end atmosphere in the day, perfectly matching the ambient environment

Rated Power: 5W Power Factor: 50.9

Input voltage: 12V-24V AC/DC

Beam Angle: 50°

Life:

Lumen maintenance: 70% light output at 50000hrs

Warranty: 2 Years

General:

IP: IP65