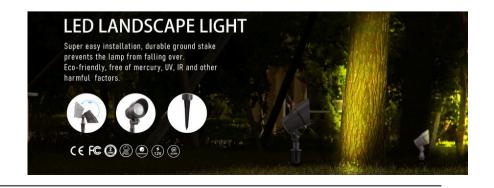

# **Applications**

#### Courtyard

The IP65 waterproof rating and the rugged aluminum housing bring you excellent waterproof performance with corrosion resistance and heat dissipation capacity, resisting the damage of heavy rain. This is the best choice for outdoor wet locations.

## Pathway

This landscape light has a 48° spotlight angle, not dazzling, highlight key landscapes. CR90+, more colorful, better eye protection.

#### Garden

Not only does it light up your courtyard with soft light at night, but this stylishly shaped fixture is also a beautiful decoration for you during the daytime.