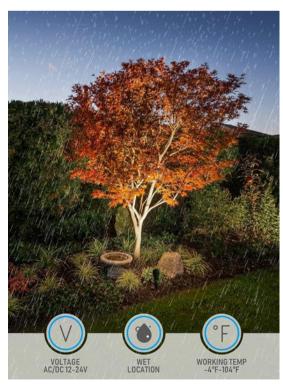

Model: STLD0305123KBKGS

Optical:

 CCT:
 3000K

 Lumen out put:
 450LM

 Lumen Efficiency
 90LM/W

 CRI:
 >80Ra

 LED Chip:
 SMD 2835

**Electrical:** 

Rated Power: 5W Power Factor: 50.9

Input voltage: 12V-24V AC/DC

Beam Angle: 50°

Life:

Lumen maintenance: 70% light output at 50000hrs

Warranty: 2 Years

General:

IP: IP65

Working Temperature: -20° - +40°

Material: Aluminum + Tempered glass

Finish color Availability: Brown and Black Certification: ETL , cETL