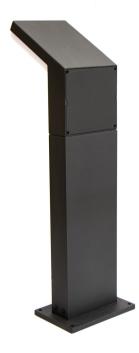

## **LED Pathway Light**

## **Description:**

Introducing our sleek LED Pathway Light-modern design, easy installation with durable ABS Spike. Customize ambiance with CCT changeable option. Powered by 12V AC/DC, it's energy-efficient. Powdercoated for durability, this light transforms your outdoor space effortlessly. Illuminate with style-choose LED Pathway Light for a contemporary outdoor lighting experience.

## Model: PWL191012243KRX **Optical:** 3000K CCT: 500LM/W Lumen out put: **Electrical:** 10W Rated Power: 12V AC/DC Input voltage: 3014 SMD 48 LED Light Source: Life: 50,000 Hrs Lumen maintenance: 2 Years Warranty: General: IP54