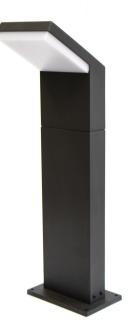

## **LED Pathway Light**

## **Description:**

Introducing our sleek LED Pathway Light-modern design, easy installation with durable ABS Spike. Customize ambiance with CCT changeable option. Powered by 12V AC/DC, it's energy-efficient. Powdercoated for durability, this light transforms your outdoor space effortlessly. Illuminate with style-choose LED Pathway Light for a contemporary outdoor lighting experience.

## Model: PWL191012243KRX **Optical:** 3000K CCT: 500LM/W Lumen out put: **Electrical:** 10W Rated Power: 12V AC/DC Input voltage: 3014 SMD 48 LED Light Source: Life: 50,000 Hrs Lumen maintenance: 2 Years Warranty: General: IP54