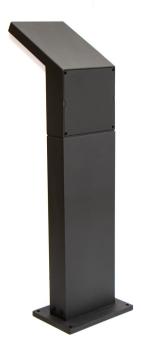

## **LED Pathway Light**

## **Description:**

Introducing our sleek LED Pathway Light—modern design, easy installation with durable ABS Spike. Powered by 12V AC/DC, it's energy-efficient. Powder-coated for durability, this light transforms your outdoor space effortlessly. Illuminate with style—choose LED Pathway Light for a contemporary outdoor lighting experience.

## General:

IP:

IP54

Weather resistant:

Waterproof, suitable or outdoor and wet locations

Housing: Size: Cast Aluminum , Powder coated paint

Size.

5.45 in(W)\* 4.84in(D) \* 23.62in(H)