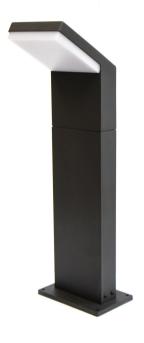

## **LED Pathway Light**

## **Description:**

Introducing our sleek LED Pathway Light—modern design, easy installation with durable ABS Spike. Powered by 12V AC/DC, it's energy-efficient. Powder-coated for durability, this light transforms your outdoor space effortlessly. Illuminate with style—choose LED Pathway Light for a contemporary outdoor lighting experience.

## General:

IP:

IP54

Weather resistant:

Waterproof, suitable or outdoor and wet locations

Housing: Size: Cast Aluminum , Powder coated paint

Size.

5.45 in(W)\* 4.84in(D) \* 23.62in(H)