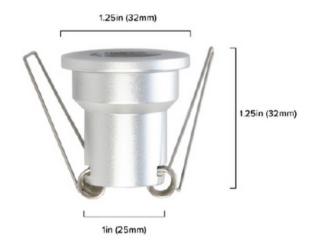

on delivering 218 lumens in a compact size, perfect for display shelving, soffits, and accent lighting.

Its aluminum housing ensures excellent heat exchange, prolonging its lifespan. With its contemporary design and efficient performance, the Mini Downlight is the ideal choice for any space in need of style and functionality.



## Model: DNLRD22031203KSAL

Optical:

CCT: 3000K
Lumen output: 218LM
Beam degree: 30°
LED: COB

**Electrical:** 

Power: 3W

Input voltage: 12V or 24VDC

Life:

Lumen maintenance: 50,000 Hrs Warranty: 2 Years



Dimmable Solution: None IP: IP65

Finish color Availability: Silver / Black /White

Certification: cETLus

Applications: Soffit /Accent / Ceiling / Furniture













## MINI SOFFIT LED DOWNLIGHT



## **DIMENSIONS**

Hole cutout size: 11/8" (Ø27mm)