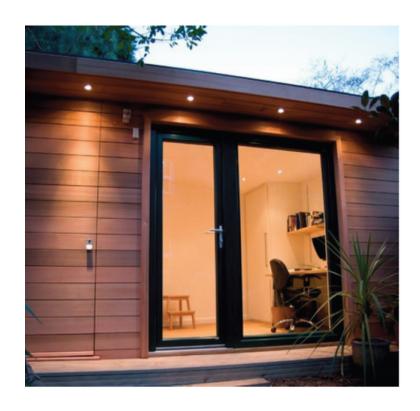

## MINI SOFFIT LED DOWNLIGHT

Introducing the Mini Downlight:

a sleek and modern lighting solution delivering 218 lumens in a compact size, perfect for display shelving, soffits, and accent lighting.

Its aluminum housing ensures excellent heat exchange, prolonging its lifespan. With its contemporary design and efficient performance, the Mini Downlight is the ideal choice for any space in need of style and functionality.