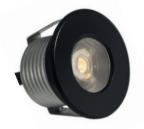

# **Description:**

The LED Modular Mini Down/Up/wall Light is a versatile lighting solution designed for a wide range of applications. With its compact design and powerful performance, this light module is suitable for use as a cabinet light, step light, deck light, and display light. Its modular construction allows for easy customization, making it adaptable to various settings. The uniform light engine can be effortlessly fitted onto different trims, providing flexibility for diverse applications.

Dimmable Solution: Triac IP: IP67

Finish color Availability: Brushed Nickel / Black /White

Certification: cETLus