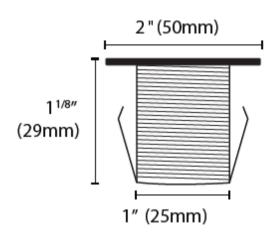

With its compact design and powerful performance, this light module is suitable for use as a cabinet light, step light, deck light, and display light. Its modular construction allows for easy customization, making it adaptable to various settings. The uniform light engine can be effortlessly fitted onto different trims, providing flexibility for diverse applications.



Model: IDLR120222443KAL

Optical:

CCT: 3000K Lumen output: 160LM Beam degree: 45°

**Electrical:** 

Power: 2W

Input voltage: 12V-24VDC



Life:

Lumen maintenance: 50,000 Hrs Warranty: 2 Years



Dimmable Solution: Triac IP: IP67

Finish color Availability: Brushed Nickel / Black /White

Certification: cETLus















## LED MODULAR RECESSED STEP/ WALL LIGHT



#### **PRODUCT SIZE:**

Hole cutout size: 1% (35mm)





## **FEATURES**

- Versatile Application: Suitable for use as a cabinet light, step light, deck light, and garden light.
- **Modular Design**: The product features a modular construction, allowing for easy customization and adaptation to different environments.
- **Uniform Light Engine**: The consistent light engine ensures a uniform and well-distributed illumination for a visually appealing effect.
- Wide Application Capability: The mini down/up light is designed to meet the lighting needs of various settings, enhancing both functionality and aesthetics.
- **Interchangeable Trims**: The same light engine can be effortlessly fitted onto different trims, providing a seamless transition between applications.
- **Energy-Efficient**: LED technology ensures energy efficiency, reducing power