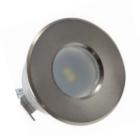

# **Description:**

The LED Modular Mini Down/Up/wall Light is a versatile lighting solution designed for a wide range of applications. With its compact design and powerful performance, this light module is suitable for use as a cabinet light, step light, deck light, and display light. Its modular construction allows for easy customization, making it adaptable to various settings. The uniform light engine can be effortlessly fitted onto different trims, providing flexibility for diverse applications.

Model: IDLR120222443KAL

Optical:

CCT: 3000K Lumen output: 160LM Beam degree: 45°

**Electrical:** 

Power: 2W

Input voltage: 12V-24VDC

Life:

Lumen maintenance: 50,000 Hrs Warranty: 2 Years

Dimmable Solution: Triac IP: IP67

Finish color Availability: Brushed Nickel / Black /White

Certification: cETLus