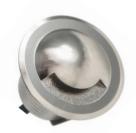

# **Description:**

The LED Modular Mini Down/Up/wall Light is a versatile lighting solution designed for a wide range of applications. With its compact design and powerful performance, this light module is suitable for use as a cabinet light, step light, deck light, and display light. Its modular construction allows for easy customization, making it adaptable to various settings. The uniform light engine can be effortlessly fitted onto different trims, providing flexibility for diverse applications.

Dimmable Solution: Triac IP: IP67

Finish color Availability: Brushed Nickel / Black /White

Certification: cETLus