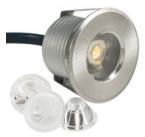

# **Description:**

The LED Modular Mini Down/Up/wall Light is a versatile lighting solution designed for a wide range of applications. With its compact design and powerful performance, this light module is suitable for use as a cabinet light, step light, deck light, and display light. Its modular construction allows for easy customization, making it adaptable to various settings. The uniform light engine can be effortlessly fitted onto different trims, providing flexibility for diverse applications.

## **FEATURES**

- Versatile Application: Suitable for use as a cabinet light, step light, deck light, and garden light.
- **Modular Design**: The product features a modular construction, allowing for easy customization and adaptation to different environments.
- **Uniform Light Engine**: The consistent light engine ensures a uniform and well-distributed illumination for a visually appealing effect.
- Wide Application Capability: The mini down/up light is designed to meet the lighting needs of various settings, enhancing both functionality and aesthetics.
- **Interchangeable Trims**: The same light engine can be effortlessly fitted onto different trims, providing a seamless transition between applications.
- **Energy-Efficient**: LED technology ensures energy efficiency, reducing power consumption while maintaining high-quality illumination.
- **Durable Construction**: Built with durable materials, the LED Modular Mini Down/Up Light is designed to withstand the rigors of both indoor and outdoor use.
- **Easy Installation**: The product is designed for user-friendly installation, ensuring a hassle-free setup process.