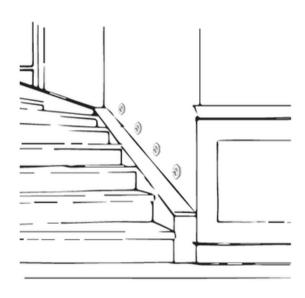

# **Description:**

The LED Modular Mini Down/Up/wall Light is a versatile lighting solution designed for a wide range of applications. With its compact design and powerful performance, this light module is suitable for use as a cabinet light, step light, deck light, and display light. Its modular construction allows for easy customization, making it adaptable to various settings. The uniform light engine can be effortlessly fitted onto different trims, providing flexibility for diverse applications.

## **FEATURES**

- Versatile Application: Suitable for use as a cabinet light, step light, deck light, and garden light.
- **Modular Design**: The product features a modular construction, allowing for easy customization and adaptation to different environments.
- **Uniform Light Engine**: The consistent light engine ensures a uniform and well-distributed illumination for a visually appealing effect.
- Wide Application Capability: The mini down/up light is designed to meet the lighting needs of various settings, enhancing both functionality and aesthetics.
- **Interchangeable Trims**: The same light engine can be effortlessly fitted onto different trims, providing a seamless transition between applications.
- **Energy-Efficient**: LED technology ensures energy efficiency, reducing power consumption while maintaining high-quality illumination.
- **Durable Construction**: Built with durable materials, the LED Modular Mini Down/Up Light is designed to withstand the rigors of both indoor and outdoor use.
- **Easy Installation**: The product is designed for user-friendly installation, ensuring a hassle-free setup process.