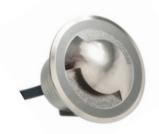

# **Description:**

The LED Modular Mini Down/Up/wall Light is a versatile lighting solution designed for a wide range of applications. With its compact design and powerful performance, this light module is suitable for use as a cabinet light, step light, deck light, and display light. Its modular construction allows for easy customization, making it adaptable to various settings. The uniform light engine can be effortlessly fitted onto different trims, providing flexibility for diverse applications.

Dimmable Solution: Triac IP: IP67

Finish color Availability: Brushed Nickel / Black /White

Certification: cETLus